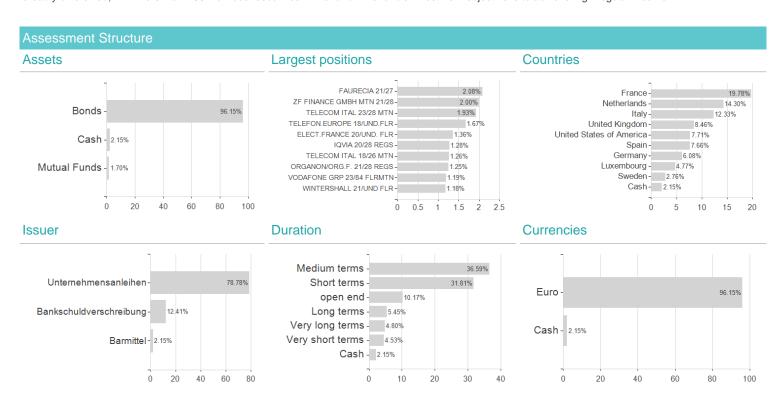

## ERSTE BOND EUROPE HIGH YIELD CZK R01 (VTA) / AT0000639422 / 063942 / Erste AM

## Investment goal

The ESPA BOND EUROPE-HIGH YIELD fund invests predominantly in bonds issued in hard currencies by European companies. Currency risks are permanently and completely hedged against the euro. The credit rating of the issuers is primarily in the high-yield segment (Ba or lower). The portfolio is broadly diversified, with more than 100 individual securities in the fund. The fund's investment objective is to achieve high regular income.