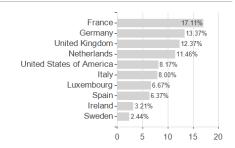

### JPM Europe High Yield Bond A (acc) - EUR / LU0210531470 / A0DQQ8 / JPMorgan AM (EU)



#### Distribution permission

Austria, Germany, Switzerland, United Kingdom, Luxembourg

<sup>1</sup> Important note on update status: The displayed date refers exclusively to the calculation of the NAV.
2 The Mountain-View Data Fund Rating calculates a computative ranking for funds using yield, volatility and trend data. For more information visit MVD Funds Rating

<sup>3</sup> Displays the Ethical-Dynamical Ratio calculated according to standard criteria. The maximum value is 100. For more information visit EDA





## JPM Europe High Yield Bond A (acc) - EUR / LU0210531470 / A0DQQ8 / JPMorgan AM (EU)

#### Assessment Structure



### Largest positions



### Countries



# Issuer Duration Currencies



40

80

100