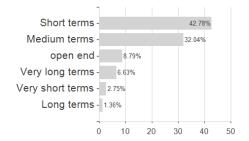

Yield Bond A (acc) - EUR / LU0210531470 / A0DQQ8 / JPMorgan AM (EU)



#### Distribution permission

Austria, Germany, Switzerland, United Kingdom, Luxembourg

<sup>1</sup> Important note on update status: The displayed date refers exclusively to the calculation of the NAV.
2 The Mountain-View Data Fund Rating calculates a computative ranking for funds using yield, volatility and trend data. For more information visit MVD Funds Rating

<sup>3</sup> Displays the Ethical-Dynamical Ratio calculated according to standard criteria. The maximum value is 100. For more information visit EDA





## JPM Europe High Yield Bond A (acc) - EUR / LU0210531470 / A0DQQ8 / JPMorgan AM (EU)

#### Assessment Structure



### Largest positions



### Countries



# Issuer Duration Currencies



40

80

100