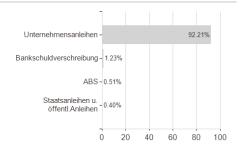

JPM Europe High Yield Bond A (acc) - EUR / LU0210531470 / A0DQQ8 / JPMorgan AM (EU)



#### Distribution permission

Austria, Germany, Switzerland, United Kingdom, Luxembourg

<sup>1</sup> Important note on update status: The displayed date refers exclusively to the calculation of the NAV.
2 The Mountain-View Data Fund Rating calculates a computative ranking for funds using yield, volatility and trend data. For more information visit MVD Funds Rating

<sup>3</sup> Displays the Ethical-Dynamical Ratio calculated according to standard criteria. The maximum value is 100. For more information visit EDA





## JPM Europe High Yield Bond A (acc) - EUR / LU0210531470 / A0DQQ8 / JPMorgan AM (EU)

#### Assessment Structure



### Largest positions



### Countries



# Issuer Duration Currencies



40

80

100