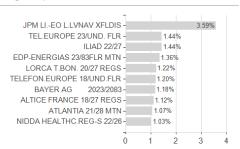

### JPM Europe High Yield Bond A (acc) - EUR / LU0210531470 / A0DQQ8 / JPMorgan AM (EU)



#### Distribution permission

Austria, Germany, Switzerland, United Kingdom, Luxembourg

<sup>1</sup> Important note on update status: The displayed date refers exclusively to the calculation of the NAV.
2 The Mountain-View Data Fund Rating calculates a computative ranking for funds using yield, volatility and trend data. For more information visit MVD Funds Rating

<sup>3</sup> Displays the Ethical-Dynamical Ratio calculated according to standard criteria. The maximum value is 100. For more information visit EDA





## JPM Europe High Yield Bond A (acc) - EUR / LU0210531470 / A0DQQ8 / JPMorgan AM (EU)

#### Assessment Structure



### Largest positions



### Countries



# Issuer Duration Currencies



40

80

100