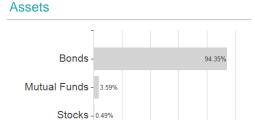

### JPM Europe High Yield Bond A (acc) - EUR / LU0210531470 / A0DQQ8 / JPMorgan AM (EU)



#### Distribution permission

Austria, Germany, Switzerland, United Kingdom, Luxembourg

<sup>1</sup> Important note on update status: The displayed date refers exclusively to the calculation of the NAV.
2 The Mountain-View Data Fund Rating calculates a computative ranking for funds using yield, volatility and trend data. For more information visit MVD Funds Rating

<sup>3</sup> Displays the Ethical-Dynamical Ratio calculated according to standard criteria. The maximum value is 100. For more information visit EDA





## JPM Europe High Yield Bond A (acc) - EUR / LU0210531470 / A0DQQ8 / JPMorgan AM (EU)

#### Assessment Structure



### Largest positions



### Countries



# Issuer Duration Currencies



40

80

100