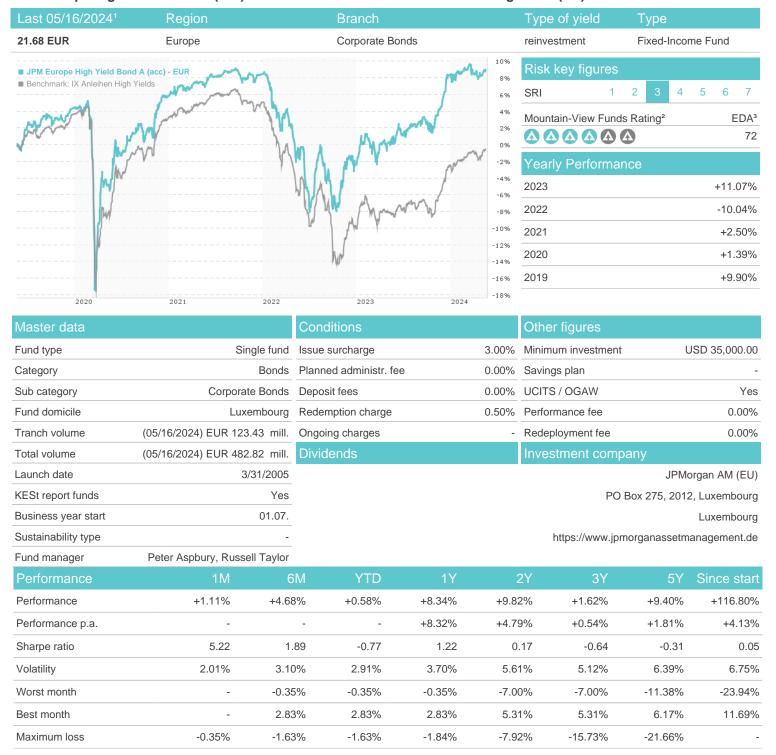

### JPM Europe High Yield Bond A (acc) - EUR / LU0210531470 / A0DQQ8 / JPMorgan AM (EU)

#### Distribution permission

Austria, Germany, Switzerland, United Kingdom, Luxembourg

<sup>1</sup> Important note on update status: The displayed date refers exclusively to the calculation of the NAV.
2 The Mountain-View Data Fund Rating calculates a computative ranking for funds using yield, volatility and trend data. For more information visit MVD Funds Rating

<sup>3</sup> Displays the Ethical-Dynamical Ratio calculated according to standard criteria. The maximum value is 100. For more information visit EDA