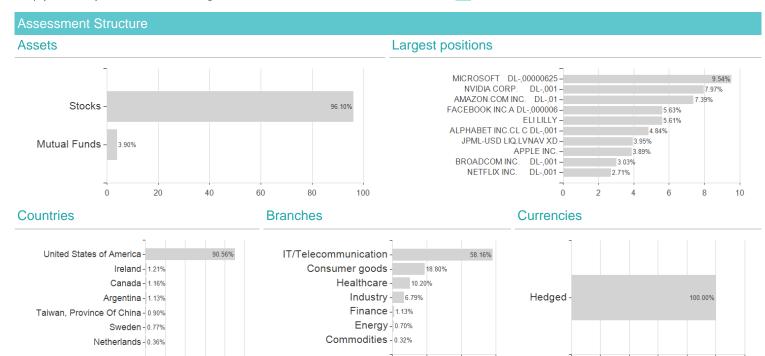

## JPM US Growth A (acc) - EUR (hedged) / LU0284208625 / A0ML1N / JPMorgan AM (EU)



Austria, Germany, Switzerland, United Kingdom, Luxembourg

<sup>1</sup> Important note on update status: The displayed date refers exclusively to the calculation of the NAV.
2 The Mountain-View Data Fund Rating calculates a computative ranking for funds using yield, volatility and trend data. For more information visit MVD Funds Rating





20

100

120

## JPM US Growth A (acc) - EUR (hedged) / LU0284208625 / A0ML1N / JPMorgan AM (EU)

3 Displays the Ethical-Dynamical Ratio calculated according to standard criteria. The maximum value is 100. For more information visit EDA

20 40 60 80 100



40