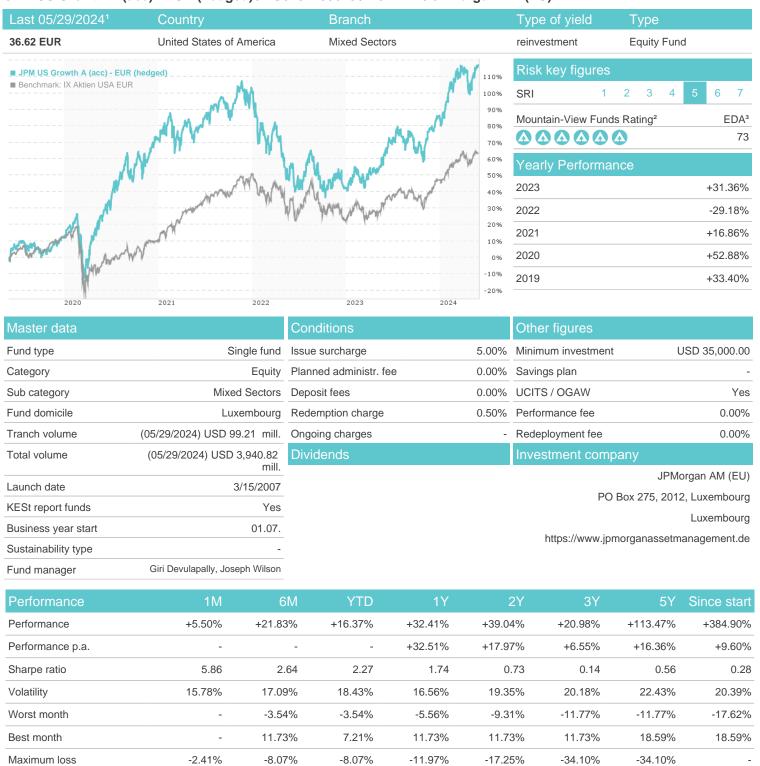

## JPM US Growth A (acc) - EUR (hedged) / LU0284208625 / A0ML1N / JPMorgan AM (EU)

Austria, Germany, Switzerland, United Kingdom, Luxembourg

<sup>1</sup> Important note on update status: The displayed date refers exclusively to the calculation of the NAV.
2 The Mountain-View Data Fund Rating calculates a computative ranking for funds using yield, volatility and trend data. For more information visit MVD Funds Rating

## JPM US Growth A (acc) - EUR (hedged) / LU0284208625 / A0ML1N / JPMorgan AM (EU)

3 Displays the Ethical-Dynamical Ratio calculated according to standard criteria. The maximum value is 100. For more information visit EDA