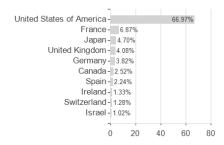

| -30.91%          | -                                                                |

Austria, Germany, Switzerland, United Kingdom, Luxembourg

<sup>1</sup> Important note on update status: The displayed date refers exclusively to the calculation of the NAV.
2 The Mountain-View Data Fund Rating calculates a computative ranking for funds using yield, volatility and trend data. For more information visit MVD Funds Rating
3 Displays the Ethical-Dynamical Ratio calculated according to standard criteria. The maximum value is 100. For more information visit EDA





# Nordea 1 - Global Stable Equity Fund - Euro Hedged - AP - EUR / LU0305819384 / A0MU2V / Nordea Inv. Funds

100

#### Assessment Structure



### Largest positions



Countries Branches Currencies



20