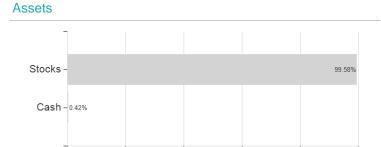

-18.71%                                                                                 | -30.91%          | -                                                                |

Austria, Germany, Switzerland, United Kingdom, Luxembourg

<sup>1</sup> Important note on update status: The displayed date refers exclusively to the calculation of the NAV.
2 The Mountain-View Data Fund Rating calculates a computative ranking for funds using yield, volatility and trend data. For more information visit MVD Funds Rating
3 Displays the Ethical-Dynamical Ratio calculated according to standard criteria. The maximum value is 100. For more information visit EDA





# Nordea 1 - Global Stable Equity Fund - Euro Hedged - AP - EUR / LU0305819384 / A0MU2V / Nordea Inv. Funds

100

#### Assessment Structure



### Largest positions



Countries Branches Currencies



20