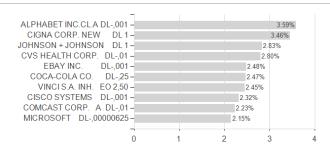

| -30.91%          | -                                                                |

Austria, Germany, Switzerland, United Kingdom, Luxembourg

<sup>1</sup> Important note on update status: The displayed date refers exclusively to the calculation of the NAV.
2 The Mountain-View Data Fund Rating calculates a computative ranking for funds using yield, volatility and trend data. For more information visit MVD Funds Rating
3 Displays the Ethical-Dynamical Ratio calculated according to standard criteria. The maximum value is 100. For more information visit EDA





# Nordea 1 - Global Stable Equity Fund - Euro Hedged - AP - EUR / LU0305819384 / A0MU2V / Nordea Inv. Funds

100

#### Assessment Structure



### Largest positions



Countries Branches Currencies



20