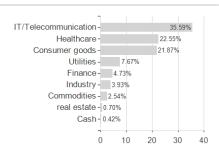

| -30.91%          | -                                                                |

Austria, Germany, Switzerland, United Kingdom, Luxembourg

<sup>1</sup> Important note on update status: The displayed date refers exclusively to the calculation of the NAV.
2 The Mountain-View Data Fund Rating calculates a computative ranking for funds using yield, volatility and trend data. For more information visit MVD Funds Rating
3 Displays the Ethical-Dynamical Ratio calculated according to standard criteria. The maximum value is 100. For more information visit EDA





# Nordea 1 - Global Stable Equity Fund - Euro Hedged - AP - EUR / LU0305819384 / A0MU2V / Nordea Inv. Funds

100

#### Assessment Structure



### Largest positions



Countries Branches Currencies



20