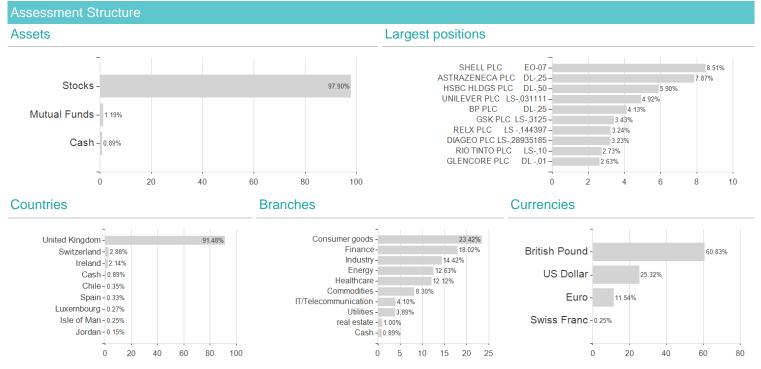

# baha WebStation

### Xtrackers FTSE 100 Income UCITS ETF 1D / LU0292097234 / DBX1F1 / DWS Investment SA