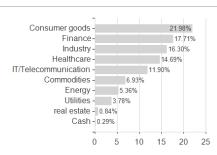

# Xtrackers MSCI Europe UCITS ETF 1C / LU0274209237 / DBX1ME / DWS Investment SA



#### Distribution permission

Austria, Germany, United Kingdom

<sup>1</sup> Important note on update status: The displayed date refers exclusively to the calculation of the NAV.





## Xtrackers MSCI Europe UCITS ETF 1C / LU0274209237 / DBX1ME / DWS Investment SA

2 The Mountain-View Data Fund Rating calculates a computative ranking for funds using yield, volatility and trend data. For more information visit MVD Funds Rating

3 Displays the Ethical-Dynamical Ratio calculated according to standard criteria. The maximum value is 100. For more information visit EDA

#### **Assessment Structure**



## Largest positions





Countries Branches Currencies