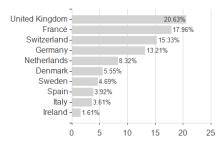

# Xtrackers MSCI Europe UCITS ETF 1C / LU0274209237 / DBX1ME / DWS Investment SA



#### Distribution permission

Austria, Germany, United Kingdom

<sup>1</sup> Important note on update status: The displayed date refers exclusively to the calculation of the NAV.





## Xtrackers MSCI Europe UCITS ETF 1C / LU0274209237 / DBX1ME / DWS Investment SA

2 The Mountain-View Data Fund Rating calculates a computative ranking for funds using yield, volatility and trend data. For more information visit MVD Funds Rating

3 Displays the Ethical-Dynamical Ratio calculated according to standard criteria. The maximum value is 100. For more information visit EDA

#### **Assessment Structure**



## Largest positions





Countries Branches Currencies