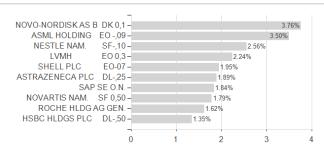

# Xtrackers MSCI Europe UCITS ETF 1C / LU0274209237 / DBX1ME / DWS Investment SA



#### Distribution permission

Austria, Germany, United Kingdom

<sup>1</sup> Important note on update status: The displayed date refers exclusively to the calculation of the NAV.





## Xtrackers MSCI Europe UCITS ETF 1C / LU0274209237 / DBX1ME / DWS Investment SA

2 The Mountain-View Data Fund Rating calculates a computative ranking for funds using yield, volatility and trend data. For more information visit MVD Funds Rating

3 Displays the Ethical-Dynamical Ratio calculated according to standard criteria. The maximum value is 100. For more information visit EDA

#### **Assessment Structure**



## Largest positions





Countries Branches Currencies