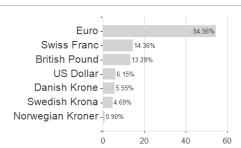

# Xtrackers MSCI Europe UCITS ETF 1C / LU0274209237 / DBX1ME / DWS Investment SA



#### Distribution permission

Austria, Germany, United Kingdom

<sup>1</sup> Important note on update status: The displayed date refers exclusively to the calculation of the NAV.





## Xtrackers MSCI Europe UCITS ETF 1C / LU0274209237 / DBX1ME / DWS Investment SA

2 The Mountain-View Data Fund Rating calculates a computative ranking for funds using yield, volatility and trend data. For more information visit MVD Funds Rating

3 Displays the Ethical-Dynamical Ratio calculated according to standard criteria. The maximum value is 100. For more information visit EDA

#### **Assessment Structure**



## Largest positions





Countries Branches Currencies