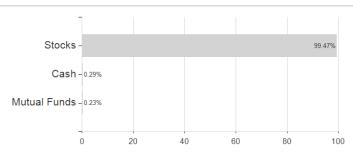

# Xtrackers MSCI Europe UCITS ETF 1C / LU0274209237 / DBX1ME / DWS Investment SA



#### Distribution permission

Austria, Germany, United Kingdom

<sup>1</sup> Important note on update status: The displayed date refers exclusively to the calculation of the NAV.





## Xtrackers MSCI Europe UCITS ETF 1C / LU0274209237 / DBX1ME / DWS Investment SA

2 The Mountain-View Data Fund Rating calculates a computative ranking for funds using yield, volatility and trend data. For more information visit MVD Funds Rating

3 Displays the Ethical-Dynamical Ratio calculated according to standard criteria. The maximum value is 100. For more information visit EDA

#### **Assessment Structure**



## Largest positions





Countries Branches Currencies