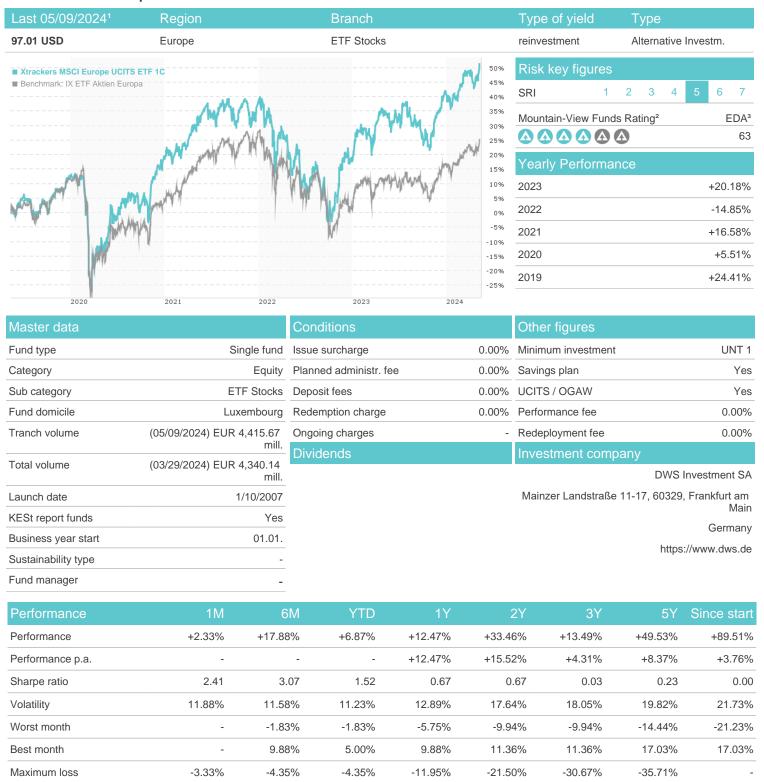

## Xtrackers MSCI Europe UCITS ETF 1C / LU0274209237 / DBX1ME / DWS Investment SA

2 The Mountain-View Data Fund Rating calculates a computative ranking for funds using yield, volatility and trend data. For more information visit MVD Funds Rating

3 Displays the Ethical-Dynamical Ratio calculated according to standard criteria. The maximum value is 100. For more information visit EDA