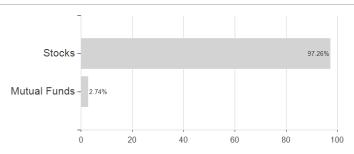

## JPM US Select Equity Plus A (dist) - USD / LU0281482678 / A0MNVE / JPMorgan AM (EU)



## Distribution permission

Austria, Germany, Switzerland, United Kingdom, Luxembourg

<sup>1</sup> Important note on update status: The displayed date refers exclusively to the calculation of the NAV.
2 The Mountain-View Data Fund Rating calculates a computative ranking for funds using yield, volatility and trend data. For more information visit MVD Funds Rating

<sup>3</sup> Displays the Ethical-Dynamical Ratio calculated according to standard criteria. The maximum value is 100. For more information visit EDA





# JPM US Select Equity Plus A (dist) - USD / LU0281482678 / A0MNVE / JPMorgan AM (EU)

#### Assessment Structure



## Largest positions





Countries Branches Currencies