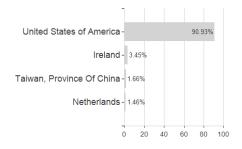

## JPM US Select Equity Plus A (dist) - USD / LU0281482678 / A0MNVE / JPMorgan AM (EU)



## Distribution permission

Austria, Germany, Switzerland, United Kingdom, Luxembourg

<sup>1</sup> Important note on update status: The displayed date refers exclusively to the calculation of the NAV.
2 The Mountain-View Data Fund Rating calculates a computative ranking for funds using yield, volatility and trend data. For more information visit MVD Funds Rating

<sup>3</sup> Displays the Ethical-Dynamical Ratio calculated according to standard criteria. The maximum value is 100. For more information visit EDA





# JPM US Select Equity Plus A (dist) - USD / LU0281482678 / A0MNVE / JPMorgan AM (EU)

#### Assessment Structure



## Largest positions





Countries Branches Currencies