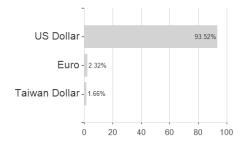

## JPM US Select Equity Plus A (dist) - USD / LU0281482678 / A0MNVE / JPMorgan AM (EU)



## Distribution permission

Austria, Germany, Switzerland, United Kingdom, Luxembourg

<sup>1</sup> Important note on update status: The displayed date refers exclusively to the calculation of the NAV.
2 The Mountain-View Data Fund Rating calculates a computative ranking for funds using yield, volatility and trend data. For more information visit MVD Funds Rating

<sup>3</sup> Displays the Ethical-Dynamical Ratio calculated according to standard criteria. The maximum value is 100. For more information visit EDA





# JPM US Select Equity Plus A (dist) - USD / LU0281482678 / A0MNVE / JPMorgan AM (EU)

#### Assessment Structure



## Largest positions





Countries Branches Currencies