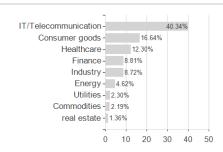

## JPM US Select Equity Plus A (dist) - USD / LU0281482678 / A0MNVE / JPMorgan AM (EU)



## Distribution permission

Austria, Germany, Switzerland, United Kingdom, Luxembourg

<sup>1</sup> Important note on update status: The displayed date refers exclusively to the calculation of the NAV.
2 The Mountain-View Data Fund Rating calculates a computative ranking for funds using yield, volatility and trend data. For more information visit MVD Funds Rating

<sup>3</sup> Displays the Ethical-Dynamical Ratio calculated according to standard criteria. The maximum value is 100. For more information visit EDA





# JPM US Select Equity Plus A (dist) - USD / LU0281482678 / A0MNVE / JPMorgan AM (EU)

#### Assessment Structure



## Largest positions





Countries Branches Currencies