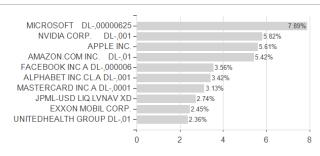

## JPM US Select Equity Plus A (dist) - USD / LU0281482678 / A0MNVE / JPMorgan AM (EU)



## Distribution permission

Austria, Germany, Switzerland, United Kingdom, Luxembourg

<sup>1</sup> Important note on update status: The displayed date refers exclusively to the calculation of the NAV.
2 The Mountain-View Data Fund Rating calculates a computative ranking for funds using yield, volatility and trend data. For more information visit MVD Funds Rating

<sup>3</sup> Displays the Ethical-Dynamical Ratio calculated according to standard criteria. The maximum value is 100. For more information visit EDA





# JPM US Select Equity Plus A (dist) - USD / LU0281482678 / A0MNVE / JPMorgan AM (EU)

#### Assessment Structure



## Largest positions





Countries Branches Currencies