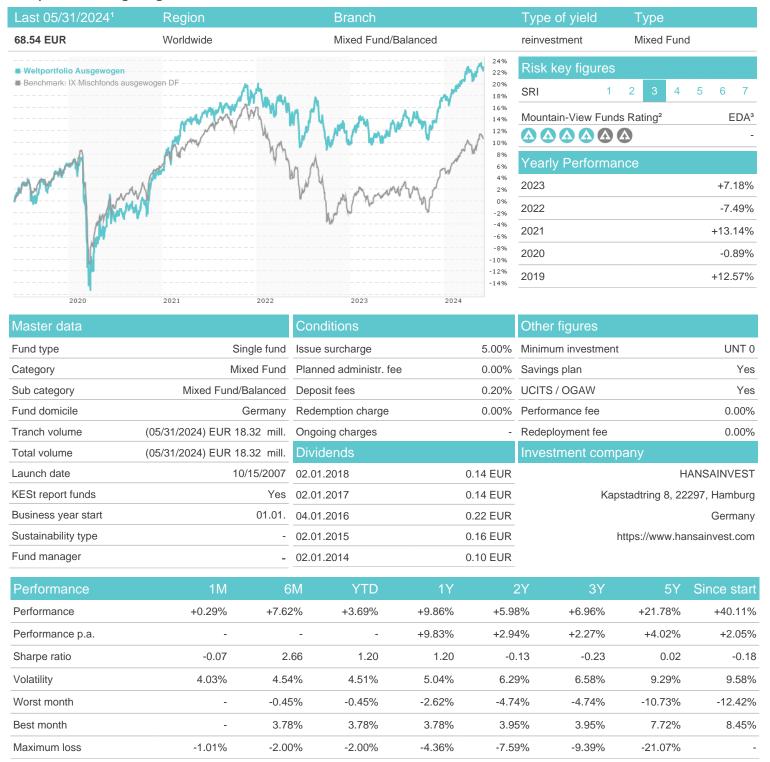

# Weltportfolio Ausgewogen / DE000A0MYEH0 / A0MYEH / HANSAINVEST

# Distribution permission

Germany

<sup>1</sup> Important note on update status: The displayed date refers exclusively to the calculation of the NAV.
2 The Mountain-View Data Fund Rating calculates a computative ranking for funds using yield, volatility and trend data. For more information visit MVD Funds Rating

<sup>3</sup> Displays the Ethical-Dynamical Ratio calculated according to standard criteria. The maximum value is 100. For more information visit EDA