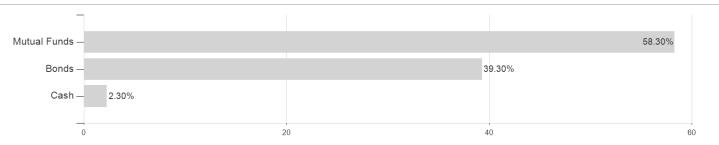

# Weltportfolio Ausgewogen / DE000A0MYEH0 / A0MYEH / HANSAINVEST



# Distribution permission

Germany

<sup>1</sup> Important note on update status: The displayed date refers exclusively to the calculation of the NAV.
2 The Mountain-View Data Fund Rating calculates a computative ranking for funds using yield, volatility and trend data. For more information visit MVD Funds Rating

<sup>3</sup> Displays the Ethical-Dynamical Ratio calculated according to standard criteria. The maximum value is 100. For more information visit EDA





# Weltportfolio Ausgewogen / DE000A0MYEH0 / A0MYEH / HANSAINVEST

#### Assessment Structure

## **Assets**



## Countries