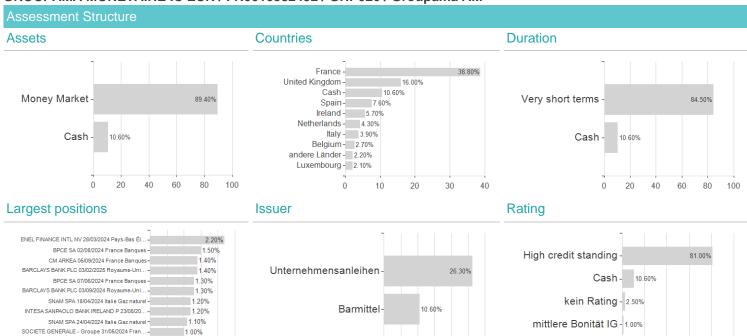

## GROUPAMA MONETAIRE IC EUR / FR0010582452 / GRP026 / Groupama AM

1.5

0.5

10 15 20 25 30