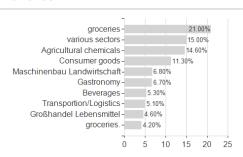

## DWS Invest Global Agribusiness LD / LU0363470070 / DWS0TM / DWS Investment SA



## Distribution permission

Austria, Germany, Switzerland, United Kingdom

<sup>1</sup> Important note on update status: The displayed date refers exclusively to the calculation of the NAV.
2 The Mountain-View Data Fund Rating calculates a computative ranking for funds using yield, volatility and trend data. For more information visit MVD Funds Rating

<sup>3</sup> Displays the Ethical-Dynamical Ratio calculated according to standard criteria. The maximum value is 100. For more information visit EDA



## DWS Invest Global Agribusiness LD / LU0363470070 / DWS0TM / DWS Investment SA





## Largest positions



Countries Branches Currencies