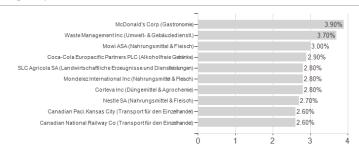

## DWS Invest Global Agribusiness LD / LU0363470070 / DWS0TM / DWS Investment SA



## Distribution permission

Austria, Germany, Switzerland, United Kingdom

<sup>1</sup> Important note on update status: The displayed date refers exclusively to the calculation of the NAV.
2 The Mountain-View Data Fund Rating calculates a computative ranking for funds using yield, volatility and trend data. For more information visit MVD Funds Rating

<sup>3</sup> Displays the Ethical-Dynamical Ratio calculated according to standard criteria. The maximum value is 100. For more information visit EDA



## DWS Invest Global Agribusiness LD / LU0363470070 / DWS0TM / DWS Investment SA





## Largest positions



Countries Branches Currencies