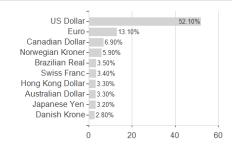

## DWS Invest Global Agribusiness LD / LU0363470070 / DWS0TM / DWS Investment SA



## Distribution permission

Austria, Germany, Switzerland, United Kingdom

<sup>1</sup> Important note on update status: The displayed date refers exclusively to the calculation of the NAV.
2 The Mountain-View Data Fund Rating calculates a computative ranking for funds using yield, volatility and trend data. For more information visit MVD Funds Rating

<sup>3</sup> Displays the Ethical-Dynamical Ratio calculated according to standard criteria. The maximum value is 100. For more information visit EDA



## DWS Invest Global Agribusiness LD / LU0363470070 / DWS0TM / DWS Investment SA





## Largest positions



Countries Branches Currencies