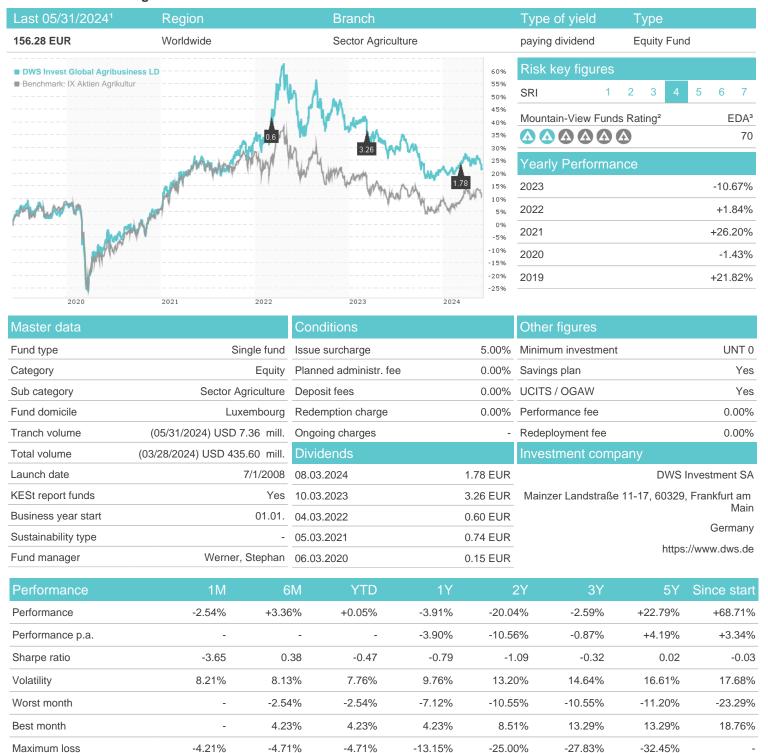

## DWS Invest Global Agribusiness LD / LU0363470070 / DWS0TM / DWS Investment SA

## Distribution permission

Austria, Germany, Switzerland, United Kingdom

<sup>1</sup> Important note on update status: The displayed date refers exclusively to the calculation of the NAV.
2 The Mountain-View Data Fund Rating calculates a computative ranking for funds using yield, volatility and trend data. For more information visit MVD Funds Rating

<sup>3</sup> Displays the Ethical-Dynamical Ratio calculated according to standard criteria. The maximum value is 100. For more information visit EDA