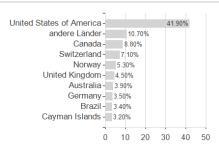

## DWS Invest Global Agribusiness LD / LU0363470070 / DWS0TM / DWS Investment SA



## Distribution permission

Austria, Germany, Switzerland, United Kingdom

<sup>1</sup> Important note on update status: The displayed date refers exclusively to the calculation of the NAV.
2 The Mountain-View Data Fund Rating calculates a computative ranking for funds using yield, volatility and trend data. For more information visit MVD Funds Rating

<sup>3</sup> Displays the Ethical-Dynamical Ratio calculated according to standard criteria. The maximum value is 100. For more information visit EDA



## DWS Invest Global Agribusiness LD / LU0363470070 / DWS0TM / DWS Investment SA





## Largest positions



Countries Branches Currencies