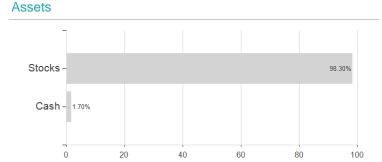

## DWS Invest Global Agribusiness LD / LU0363470070 / DWS0TM / DWS Investment SA



## Distribution permission

Austria, Germany, Switzerland, United Kingdom

<sup>1</sup> Important note on update status: The displayed date refers exclusively to the calculation of the NAV.
2 The Mountain-View Data Fund Rating calculates a computative ranking for funds using yield, volatility and trend data. For more information visit MVD Funds Rating

<sup>3</sup> Displays the Ethical-Dynamical Ratio calculated according to standard criteria. The maximum value is 100. For more information visit EDA



## DWS Invest Global Agribusiness LD / LU0363470070 / DWS0TM / DWS Investment SA





## Largest positions



Countries Branches Currencies