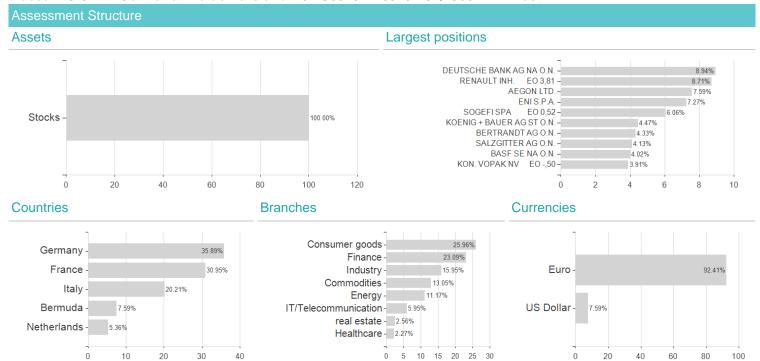

## Fidecum SICAV - Contrarian Value Euroland A / LU0370217092 / A0Q4S6 / LRI Invest