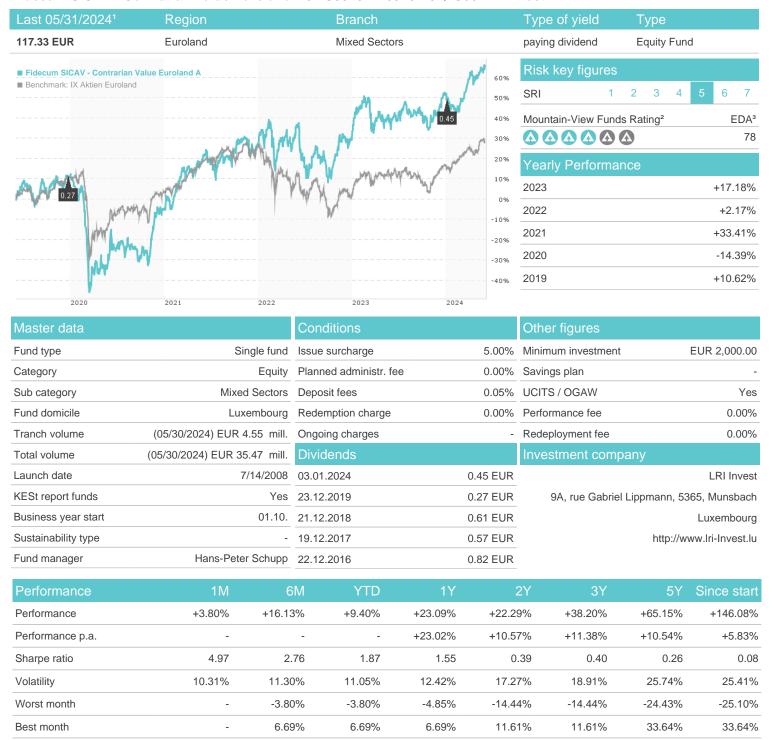

## Fidecum SICAV - Contrarian Value Euroland A / LU0370217092 / A0Q4S6 / LRI Invest

## Distribution permission

Austria, Germany

Maximum loss

-1.49%

-6.50%

-6.22%

-9.26%

-21.21%

-22.08%

<sup>1</sup> Important note on update status: The displayed date refers exclusively to the calculation of the NAV.
2 The Mountain-View Data Fund Rating calculates a computative ranking for funds using yield, volatility and trend data. For more information visit MVD Funds Rating

<sup>3</sup> Displays the Ethical-Dynamical Ratio calculated according to standard criteria. The maximum value is 100. For more information visit EDA