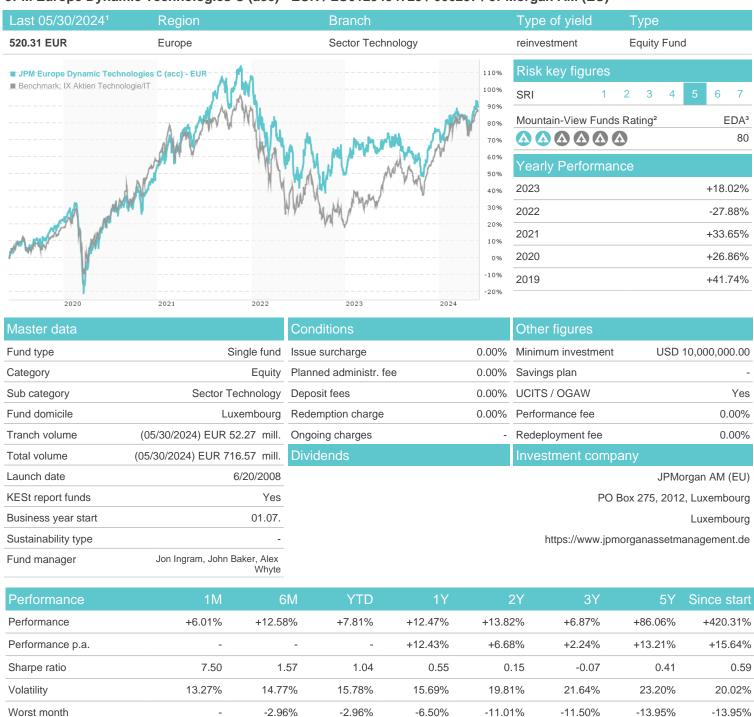

## JPM Europe Dynamic Technologies C (acc) - EUR / LU0129494729 / 666257 / JPMorgan AM (EU)

## Distribution permission

Best month

Maximum loss

Austria, Germany, Switzerland, Luxembourg

-1.71%

12.26%

-6.77%

6.01%

-6.77%

12.26%

-14.61%

16.57%

-20.15%

16.57%

-35.00%

16.57%

-40.37%

16.57%

<sup>1</sup> Important note on update status: The displayed date refers exclusively to the calculation of the NAV.

<sup>2</sup> The Mountain-View Data Fund Rating calculates a computative ranking for funds using yield, volatility and trend data. For more information visit MVD Funds Rating

<sup>3</sup> Displays the Ethical-Dynamical Ratio calculated according to standard criteria. The maximum value is 100. For more information visit EDA