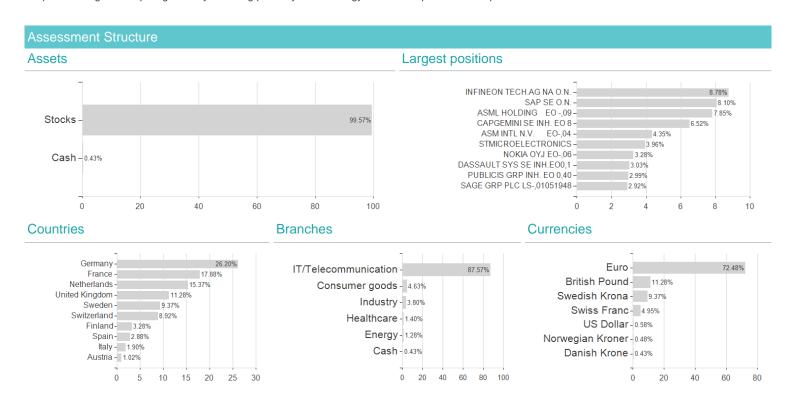

## JPM Europe Dynamic Technologies C (acc) - EUR / LU0129494729 / 666257 / JPMorgan AM (EU)

## Investment goal

To provide long-term capital growth by investing primarily in technology related companies in Europe.