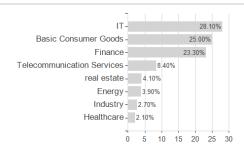

## DWS Invest Top Asia GBP D RD / LU0399358562 / DWS0V3 / DWS Investment SA



### Distribution permission

Austria, Germany, Switzerland, United Kingdom

<sup>1</sup> Important note on update status: The displayed date refers exclusively to the calculation of the NAV.
2 The Mountain-View Data Fund Rating calculates a computative ranking for funds using yield, volatility and trend data. For more information visit MVD Funds Rating

<sup>3</sup> Displays the Ethical-Dynamical Ratio calculated according to standard criteria. The maximum value is 100. For more information visit EDA





## DWS Invest Top Asia GBP D RD / LU0399358562 / DWS0V3 / DWS Investment SA

### **Assessment Structure**



# Largest positions



**Branches** Countries Currencies



20



100