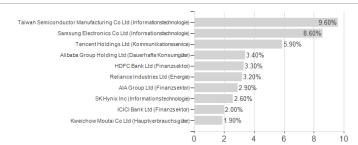

## DWS Invest Top Asia GBP D RD / LU0399358562 / DWS0V3 / DWS Investment SA



### Distribution permission

Austria, Germany, Switzerland, United Kingdom

<sup>1</sup> Important note on update status: The displayed date refers exclusively to the calculation of the NAV.
2 The Mountain-View Data Fund Rating calculates a computative ranking for funds using yield, volatility and trend data. For more information visit MVD Funds Rating

<sup>3</sup> Displays the Ethical-Dynamical Ratio calculated according to standard criteria. The maximum value is 100. For more information visit EDA





## DWS Invest Top Asia GBP D RD / LU0399358562 / DWS0V3 / DWS Investment SA

### **Assessment Structure**



# Largest positions



**Branches** Countries Currencies



20



100