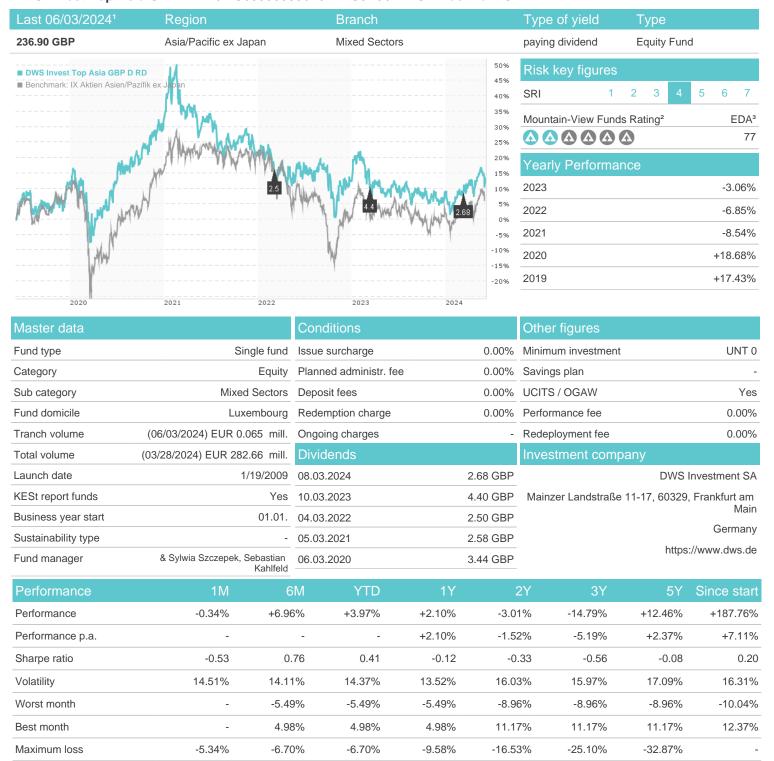

## DWS Invest Top Asia GBP D RD / LU0399358562 / DWS0V3 / DWS Investment SA

### Distribution permission

Austria, Germany, Switzerland, United Kingdom

<sup>1</sup> Important note on update status: The displayed date refers exclusively to the calculation of the NAV.
2 The Mountain-View Data Fund Rating calculates a computative ranking for funds using yield, volatility and trend data. For more information visit MVD Funds Rating

<sup>3</sup> Displays the Ethical-Dynamical Ratio calculated according to standard criteria. The maximum value is 100. For more information visit EDA