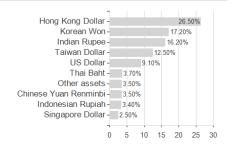

## DWS Invest Top Asia GBP D RD / LU0399358562 / DWS0V3 / DWS Investment SA



### Distribution permission

Austria, Germany, Switzerland, United Kingdom

<sup>1</sup> Important note on update status: The displayed date refers exclusively to the calculation of the NAV.
2 The Mountain-View Data Fund Rating calculates a computative ranking for funds using yield, volatility and trend data. For more information visit MVD Funds Rating

<sup>3</sup> Displays the Ethical-Dynamical Ratio calculated according to standard criteria. The maximum value is 100. For more information visit EDA





## DWS Invest Top Asia GBP D RD / LU0399358562 / DWS0V3 / DWS Investment SA

### **Assessment Structure**



# Largest positions



**Branches** Countries Currencies



20



100