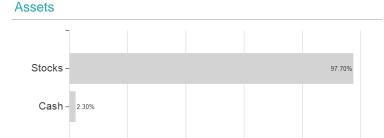

## DWS Invest Top Asia GBP D RD / LU0399358562 / DWS0V3 / DWS Investment SA



### Distribution permission

Austria, Germany, Switzerland, United Kingdom

<sup>1</sup> Important note on update status: The displayed date refers exclusively to the calculation of the NAV.
2 The Mountain-View Data Fund Rating calculates a computative ranking for funds using yield, volatility and trend data. For more information visit MVD Funds Rating

<sup>3</sup> Displays the Ethical-Dynamical Ratio calculated according to standard criteria. The maximum value is 100. For more information visit EDA





## DWS Invest Top Asia GBP D RD / LU0399358562 / DWS0V3 / DWS Investment SA

### **Assessment Structure**



# Largest positions



**Branches** Countries Currencies



20



100