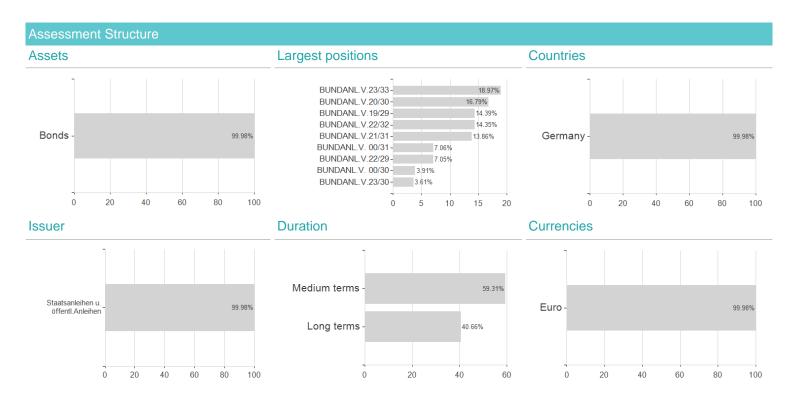

## Investment goal

The ETFlab Deutsche Börse EUROGOV® Germany 5-10 is a UCITS IV compliant exchange traded fund incorporated in Germany. The Fund's objective is to track the performance of the Deutsche Börse EUROGOV® Germany 5-10 Index. Only German government bonds with a time to maturity of between 5 and 10 years qualify for the index. The maximum number of bonds in the index is limited to 15.