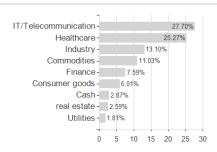

US Smaller Companies Impact A1 Accumulation USD / LU0133716109 / 541376



#### Distribution permission

Austria, Germany, Switzerland, United Kingdom, Luxembourg

<sup>1</sup> Important note on update status: The displayed date refers exclusively to the calculation of the NAV.
2 The Mountain-View Data Fund Rating calculates a computative ranking for funds using yield, volatility and trend data. For more information visit MVD Funds Rating

<sup>3</sup> Displays the Ethical-Dynamical Ratio calculated according to standard criteria. The maximum value is 100. For more information visit EDA





# Schroder International Selection Fund US Smaller Companies Impact A1 Accumulation USD / LU0133716109 / 541376

#### Assessment Structure



### Largest positions



Countries Branches Currencies