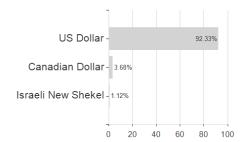

S Smaller Companies Impact A1 Accumulation USD / LU0133716109 / 541376



#### Distribution permission

Austria, Germany, Switzerland, United Kingdom, Luxembourg

<sup>1</sup> Important note on update status: The displayed date refers exclusively to the calculation of the NAV.
2 The Mountain-View Data Fund Rating calculates a computative ranking for funds using yield, volatility and trend data. For more information visit MVD Funds Rating

<sup>3</sup> Displays the Ethical-Dynamical Ratio calculated according to standard criteria. The maximum value is 100. For more information visit EDA





# Schroder International Selection Fund US Smaller Companies Impact A1 Accumulation USD / LU0133716109 / 541376

#### Assessment Structure



### Largest positions



Countries Branches Currencies