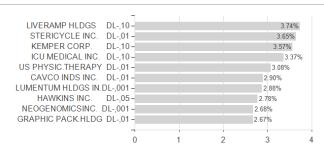

hroder International Selection Fund US Smaller Companies Impact A1 Accumulation USD / LU0133716109 / 541376



#### Distribution permission

Austria, Germany, Switzerland, United Kingdom, Luxembourg

<sup>1</sup> Important note on update status: The displayed date refers exclusively to the calculation of the NAV.
2 The Mountain-View Data Fund Rating calculates a computative ranking for funds using yield, volatility and trend data. For more information visit MVD Funds Rating

<sup>3</sup> Displays the Ethical-Dynamical Ratio calculated according to standard criteria. The maximum value is 100. For more information visit EDA





# Schroder International Selection Fund US Smaller Companies Impact A1 Accumulation USD / LU0133716109 / 541376

#### Assessment Structure



### Largest positions



Countries Branches Currencies