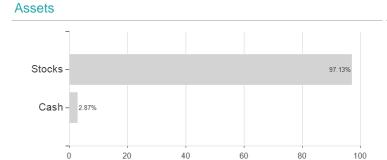

# Schroder International Selection Fund US Smaller Companies Impact A1 Accumulation USD / LU0133716109 / 541376



#### Distribution permission

Austria, Germany, Switzerland, United Kingdom, Luxembourg

<sup>1</sup> Important note on update status: The displayed date refers exclusively to the calculation of the NAV.
2 The Mountain-View Data Fund Rating calculates a computative ranking for funds using yield, volatility and trend data. For more information visit MVD Funds Rating

<sup>3</sup> Displays the Ethical-Dynamical Ratio calculated according to standard criteria. The maximum value is 100. For more information visit EDA





# Schroder International Selection Fund US Smaller Companies Impact A1 Accumulation USD / LU0133716109 / 541376

#### Assessment Structure



### Largest positions



Countries Branches Currencies