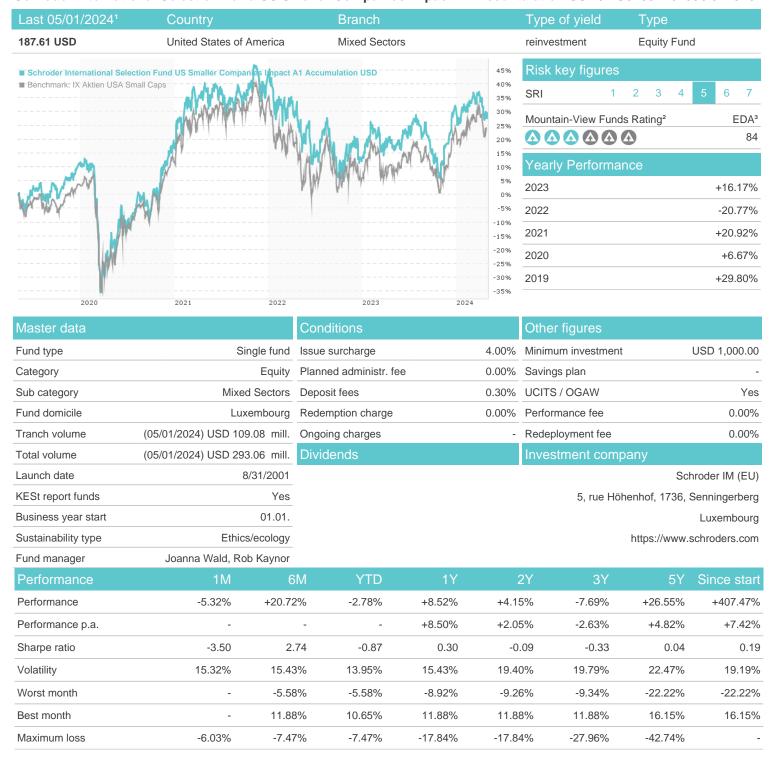

# Schroder International Selection Fund US Smaller Companies Impact A1 Accumulation USD / LU0133716109 / 541376

#### Distribution permission

Austria, Germany, Switzerland, United Kingdom, Luxembourg

<sup>1</sup> Important note on update status: The displayed date refers exclusively to the calculation of the NAV.
2 The Mountain-View Data Fund Rating calculates a computative ranking for funds using yield, volatility and trend data. For more information visit MVD Funds Rating

<sup>3</sup> Displays the Ethical-Dynamical Ratio calculated according to standard criteria. The maximum value is 100. For more information visit EDA