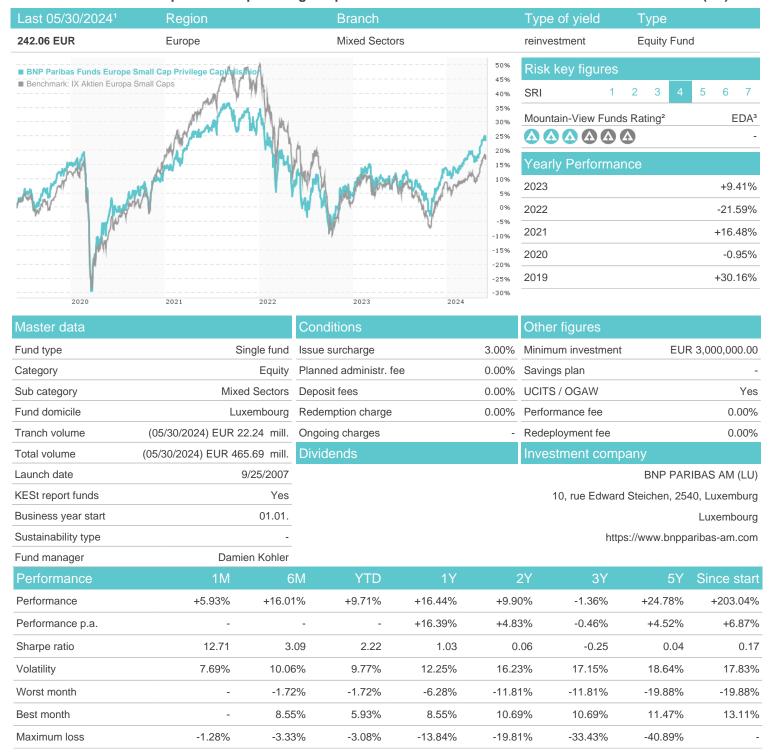

### BNP Paribas Funds Europe Small Cap Privilege Capitalisation / LU0212180813 / A0MY31 / BNP PARIBAS AM (LU)

#### Distribution permission

Austria, Germany, Switzerland, United Kingdom

<sup>1</sup> Important note on update status: The displayed date refers exclusively to the calculation of the NAV.
2 The Mountain-View Data Fund Rating calculates a computative ranking for funds using yield, volatility and trend data. For more information visit MVD Funds Rating

<sup>3</sup> Displays the Ethical-Dynamical Ratio calculated according to standard criteria. The maximum value is 100. For more information visit EDA