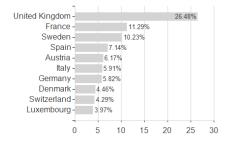

### BNP Paribas Funds Europe Small Cap Privilege Capitalisation / LU0212180813 / A0MY31 / BNP PARIBAS AM (LU)



#### Distribution permission

Austria, Germany, Switzerland, United Kingdom

<sup>1</sup> Important note on update status: The displayed date refers exclusively to the calculation of the NAV.
2 The Mountain-View Data Fund Rating calculates a computative ranking for funds using yield, volatility and trend data. For more information visit MVD Funds Rating

<sup>3</sup> Displays the Ethical-Dynamical Ratio calculated according to standard criteria. The maximum value is 100. For more information visit EDA





# BNP Paribas Funds Europe Small Cap Privilege Capitalisation / LU0212180813 / A0MY31 / BNP PARIBAS AM (LU)



## Largest positions





Countries **Branches** Currencies