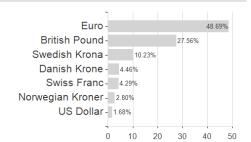

## BNP Paribas Funds Europe Small Cap Privilege Capitalisation / LU0212180813 / A0MY31 / BNP PARIBAS AM (LU)



#### Distribution permission

Austria, Germany, Switzerland, United Kingdom

<sup>1</sup> Important note on update status: The displayed date refers exclusively to the calculation of the NAV.
2 The Mountain-View Data Fund Rating calculates a computative ranking for funds using yield, volatility and trend data. For more information visit MVD Funds Rating

<sup>3</sup> Displays the Ethical-Dynamical Ratio calculated according to standard criteria. The maximum value is 100. For more information visit EDA





# BNP Paribas Funds Europe Small Cap Privilege Capitalisation / LU0212180813 / A0MY31 / BNP PARIBAS AM (LU)



## Largest positions





Countries **Branches** Currencies