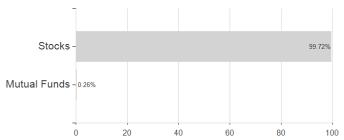

### BNP Paribas Funds Europe Small Cap Privilege Capitalisation / LU0212180813 / A0MY31 / BNP PARIBAS AM (LU)



#### Distribution permission

Austria, Germany, Switzerland, United Kingdom

<sup>1</sup> Important note on update status: The displayed date refers exclusively to the calculation of the NAV.
2 The Mountain-View Data Fund Rating calculates a computative ranking for funds using yield, volatility and trend data. For more information visit MVD Funds Rating

<sup>3</sup> Displays the Ethical-Dynamical Ratio calculated according to standard criteria. The maximum value is 100. For more information visit EDA





# BNP Paribas Funds Europe Small Cap Privilege Capitalisation / LU0212180813 / A0MY31 / BNP PARIBAS AM (LU)



## Largest positions





Countries **Branches** Currencies