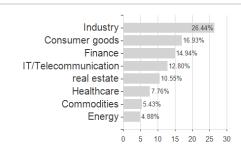

### BNP Paribas Funds Europe Small Cap Privilege Capitalisation / LU0212180813 / A0MY31 / BNP PARIBAS AM (LU)



#### Distribution permission

Austria, Germany, Switzerland, United Kingdom

<sup>1</sup> Important note on update status: The displayed date refers exclusively to the calculation of the NAV.
2 The Mountain-View Data Fund Rating calculates a computative ranking for funds using yield, volatility and trend data. For more information visit MVD Funds Rating

<sup>3</sup> Displays the Ethical-Dynamical Ratio calculated according to standard criteria. The maximum value is 100. For more information visit EDA





# BNP Paribas Funds Europe Small Cap Privilege Capitalisation / LU0212180813 / A0MY31 / BNP PARIBAS AM (LU)



## Largest positions





Countries **Branches** Currencies