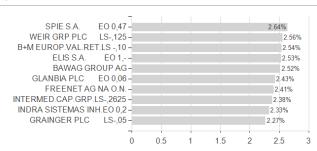

### BNP Paribas Funds Europe Small Cap Privilege Capitalisation / LU0212180813 / A0MY31 / BNP PARIBAS AM (LU)



#### Distribution permission

Austria, Germany, Switzerland, United Kingdom

<sup>1</sup> Important note on update status: The displayed date refers exclusively to the calculation of the NAV.
2 The Mountain-View Data Fund Rating calculates a computative ranking for funds using yield, volatility and trend data. For more information visit MVD Funds Rating

<sup>3</sup> Displays the Ethical-Dynamical Ratio calculated according to standard criteria. The maximum value is 100. For more information visit EDA





# BNP Paribas Funds Europe Small Cap Privilege Capitalisation / LU0212180813 / A0MY31 / BNP PARIBAS AM (LU)



## Largest positions





Countries **Branches** Currencies