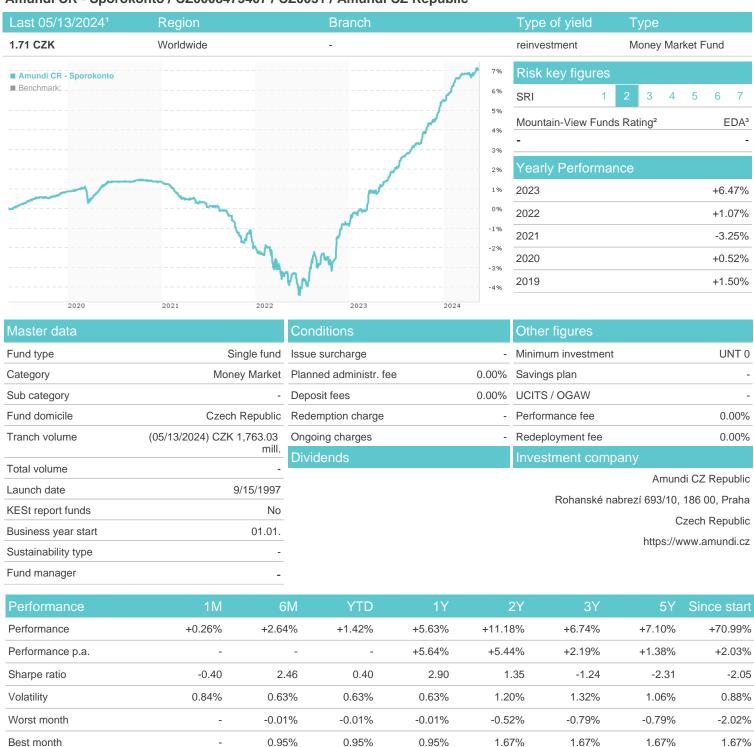

## Amundi CR - Sporokonto / CZ0008475407 / CZ0031 / Amundi CZ Republic

-0.11%

Maximum loss

-0.22%

-0.22%

-0.22%

-1.16%

-4 75%

-5.81%

<sup>1</sup> Important note on update status: The displayed date refers exclusively to the calculation of the NAV.
2 The Mountain-View Data Fund Rating calculates a computative ranking for funds using yield, volatility and trend data. For more information visit MVD Funds Rating

<sup>3</sup> Displays the Ethical-Dynamical Ratio calculated according to standard criteria. The maximum value is 100. For more information visit EDA

# Amundi CR - Sporokonto / CZ0008475407 / CZ0031 / Amundi CZ Republic