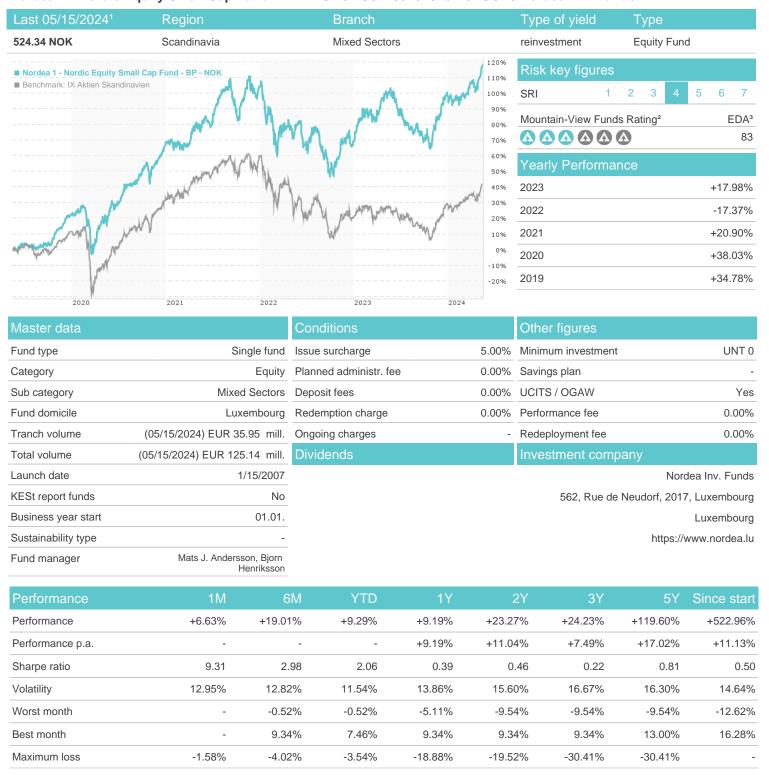

## Nordea 1 - Nordic Equity Small Cap Fund - BP - NOK / LU0278528152 / A0LGUF / Nordea Inv. Funds

## Distribution permission

Austria, Germany, Switzerland, United Kingdom

<sup>1</sup> Important note on update status: The displayed date refers exclusively to the calculation of the NAV.

<sup>2</sup> The Mountain-View Data Fund Rating calculates a computative ranking for funds using yield, volatility and trend data. For more information visit MVD Funds Rating

<sup>3</sup> Displays the Ethical-Dynamical Ratio calculated according to standard criteria. The maximum value is 100. For more information visit EDA