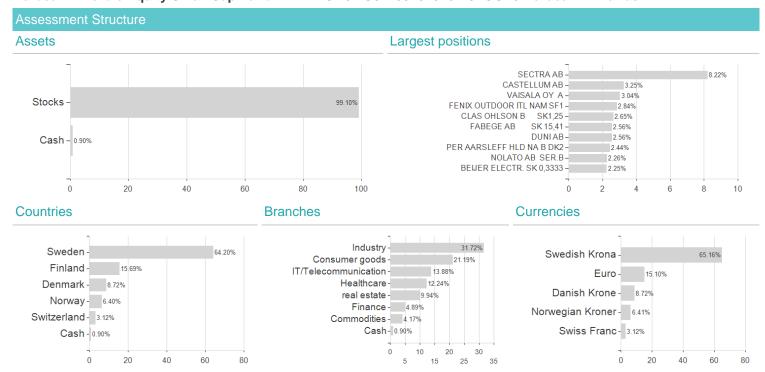

## Nordea 1 - Nordic Equity Small Cap Fund - BP - NOK / LU0278528152 / A0LGUF / Nordea Inv. Funds



## Distribution permission

Austria, Germany, Switzerland, United Kingdom

<sup>1</sup> Important note on update status: The displayed date refers exclusively to the calculation of the NAV.

<sup>2</sup> The Mountain-View Data Fund Rating calculates a computative ranking for funds using yield, volatility and trend data. For more information visit MVD Funds Rating

<sup>3</sup> Displays the Ethical-Dynamical Ratio calculated according to standard criteria. The maximum value is 100. For more information visit EDA



## Nordea 1 - Nordic Equity Small Cap Fund - BP - NOK / LU0278528152 / A0LGUF / Nordea Inv. Funds