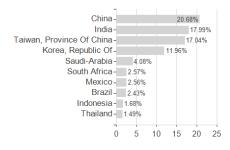

% | -20.53% | -36.94% | -39.01% | -           |

#### Distribution permission

Launch date

KESt report funds

Business year start

Sustainability type

Fund manager

Austria, Germany, United Kingdom

<sup>1</sup> Important note on update status: The displayed date refers exclusively to the calculation of the NAV.





## iShares MSCI EM UCITS ETF USD (Acc) / IE00B4L5YC18 / A0RPWJ / BlackRock AM (IE)

2 The Mountain-View Data Fund Rating calculates a computative ranking for funds using yield, volatility and trend data. For more information visit MVD Funds Rating

3 Displays the Ethical-Dynamical Ratio calculated according to standard criteria. The maximum value is 100. For more information visit EDA

### **Assessment Structure**



### Largest positions





Countries Branches Currencies