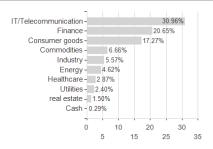

| -20.53% | -36.94% | -39.01% | -           |

#### Distribution permission

Launch date

KESt report funds

Business year start

Sustainability type

Fund manager

Austria, Germany, United Kingdom

<sup>1</sup> Important note on update status: The displayed date refers exclusively to the calculation of the NAV.





## iShares MSCI EM UCITS ETF USD (Acc) / IE00B4L5YC18 / A0RPWJ / BlackRock AM (IE)

2 The Mountain-View Data Fund Rating calculates a computative ranking for funds using yield, volatility and trend data. For more information visit MVD Funds Rating

3 Displays the Ethical-Dynamical Ratio calculated according to standard criteria. The maximum value is 100. For more information visit EDA

### **Assessment Structure**



### Largest positions





Countries Branches Currencies