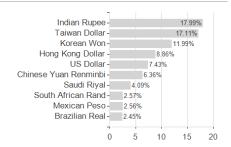

-20.53% | -36.94% | -39.01% | -           |

#### Distribution permission

Launch date

KESt report funds

Business year start

Sustainability type

Fund manager

Austria, Germany, United Kingdom

<sup>1</sup> Important note on update status: The displayed date refers exclusively to the calculation of the NAV.





## iShares MSCI EM UCITS ETF USD (Acc) / IE00B4L5YC18 / A0RPWJ / BlackRock AM (IE)

2 The Mountain-View Data Fund Rating calculates a computative ranking for funds using yield, volatility and trend data. For more information visit MVD Funds Rating

3 Displays the Ethical-Dynamical Ratio calculated according to standard criteria. The maximum value is 100. For more information visit EDA

### **Assessment Structure**



### Largest positions





Countries Branches Currencies