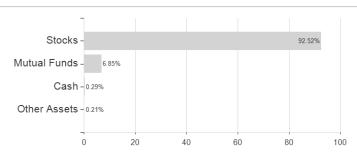

| -3.91% | -6.37% | -5.69% | -12.64% | -20.53% | -36.94% | -39.01% | -           |

#### Distribution permission

Launch date

KESt report funds

Business year start

Sustainability type

Fund manager

Austria, Germany, United Kingdom

<sup>1</sup> Important note on update status: The displayed date refers exclusively to the calculation of the NAV.





## iShares MSCI EM UCITS ETF USD (Acc) / IE00B4L5YC18 / A0RPWJ / BlackRock AM (IE)

2 The Mountain-View Data Fund Rating calculates a computative ranking for funds using yield, volatility and trend data. For more information visit MVD Funds Rating

3 Displays the Ethical-Dynamical Ratio calculated according to standard criteria. The maximum value is 100. For more information visit EDA

### **Assessment Structure**



### Largest positions





Countries Branches Currencies