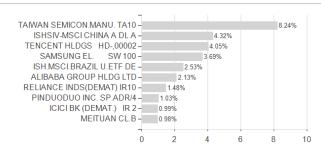

-3.91% | -6.37% | -5.69% | -12.64% | -20.53% | -36.94% | -39.01% | -           |

#### Distribution permission

Launch date

KESt report funds

Business year start

Sustainability type

Fund manager

Austria, Germany, United Kingdom

<sup>1</sup> Important note on update status: The displayed date refers exclusively to the calculation of the NAV.





## iShares MSCI EM UCITS ETF USD (Acc) / IE00B4L5YC18 / A0RPWJ / BlackRock AM (IE)

2 The Mountain-View Data Fund Rating calculates a computative ranking for funds using yield, volatility and trend data. For more information visit MVD Funds Rating

3 Displays the Ethical-Dynamical Ratio calculated according to standard criteria. The maximum value is 100. For more information visit EDA

### **Assessment Structure**



### Largest positions





Countries Branches Currencies