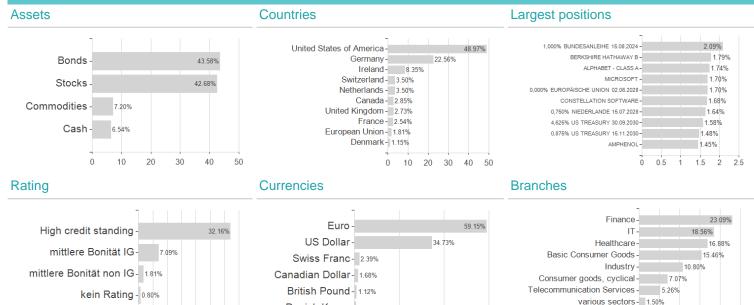

n and appraisal by the fund management, the sub-fund generally has the possibility to invest in equities, bonds, money market instruments, certificates, other structured products (e.g. reverse convertible bonds, warrant-linked bonds, convertible bonds), UCITS or other UCI ("target funds"), derivatives, cash and fixed-term deposits. The certificates are for legally permitted underlying instruments, such as equities, bonds, investment fund units, financial indices and currencies.

#### Investment goal

The objective of the investment policy of the Flossbach von Storch - Multi Asset - Balanced (the "sub-fund") is to achieve reasonable growth in the subfund"s currency while taking into consideration the risk involved for the investors.

#### Assessment Structure

0

10

5

20

25

15

30

35



Danish Krone - 0.74%

0

20

40

60