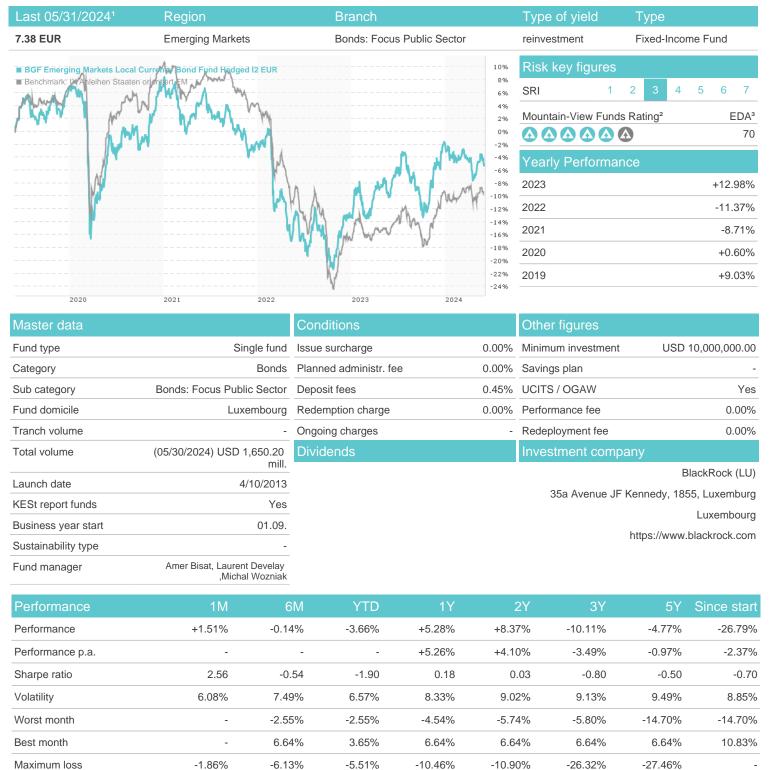

## BGF Emerging Markets Local Currency Bond Fund Hedged I2 EUR / LU0473186707 / A0YG0C / BlackRock (LU)

## Distribution permission

Austria, Germany, Switzerland, United Kingdom, Luxembourg

<sup>1</sup> Important note on update status: The displayed date refers exclusively to the calculation of the NAV.
2 The Mountain-View Data Fund Rating calculates a computative ranking for funds using yield, volatility and trend data. For more information visit MVD Funds Rating

## BGF Emerging Markets Local Currency Bond Fund Hedged I2 EUR / LU0473186707 / A0YG0C / BlackRock (LU)

3 Displays the Ethical-Dynamical Ratio calculated according to standard criteria. The maximum value is 100. For more information visit EDA