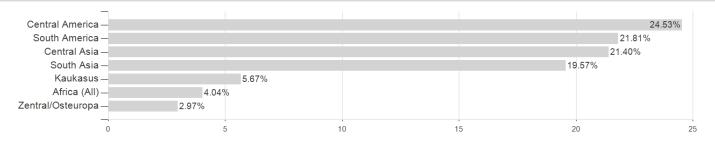

## I-AM Vision MicrofinanceLocal Currency - I-EUR (T) / LU0533938022 / A1C3WJ / Axxion



Austria, Germany, Luxembourg

<sup>1</sup> Important note on update status: The displayed date refers exclusively to the calculation of the NAV.
2 The Mountain-View Data Fund Rating calculates a computative ranking for funds using yield, volatility and trend data. For more information visit MVD Funds Rating





# I-AM Vision MicrofinanceLocal Currency - I-EUR (T) / LU0533938022 / A1C3WJ / Axxion 3 Displays the Ethical-Dynamical Ratio calculated according to standard criteria. The maximum value is 100. For more information visit EDA

## **Assets**



## Countries