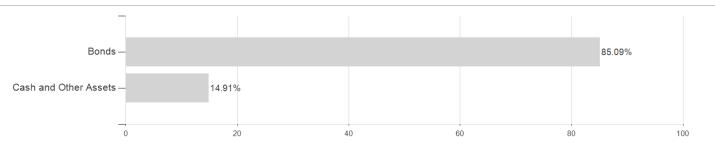

## I-AM Vision MicrofinanceLocal Currency - I-EUR (T) / LU0533938022 / A1C3WJ / Axxion



Austria, Germany, Luxembourg

<sup>1</sup> Important note on update status: The displayed date refers exclusively to the calculation of the NAV.
2 The Mountain-View Data Fund Rating calculates a computative ranking for funds using yield, volatility and trend data. For more information visit MVD Funds Rating





# I-AM Vision MicrofinanceLocal Currency - I-EUR (T) / LU0533938022 / A1C3WJ / Axxion 3 Displays the Ethical-Dynamical Ratio calculated according to standard criteria. The maximum value is 100. For more information visit EDA

## **Assets**



## Countries