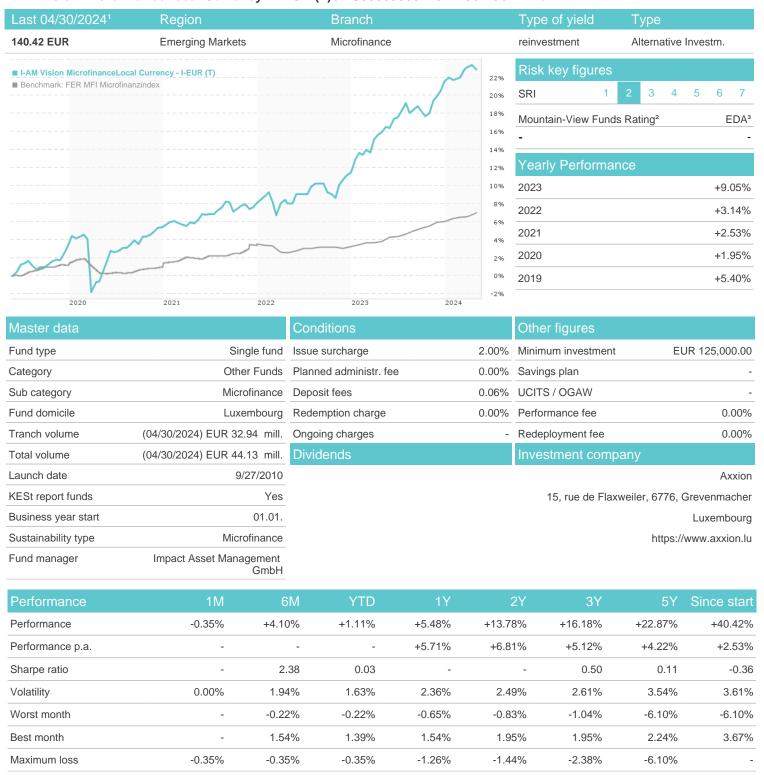

## I-AM Vision MicrofinanceLocal Currency - I-EUR (T) / LU0533938022 / A1C3WJ / Axxion

Austria, Germany, Luxembourg

<sup>1</sup> Important note on update status: The displayed date refers exclusively to the calculation of the NAV.
2 The Mountain-View Data Fund Rating calculates a computative ranking for funds using yield, volatility and trend data. For more information visit MVD Funds Rating

# I-AM Vision MicrofinanceLocal Currency - I-EUR (T) / LU0533938022 / A1C3WJ / Axxion 3 Displays the Ethical-Dynamical Ratio calculated according to standard criteria. The maximum value is 100. For more information visit EDA