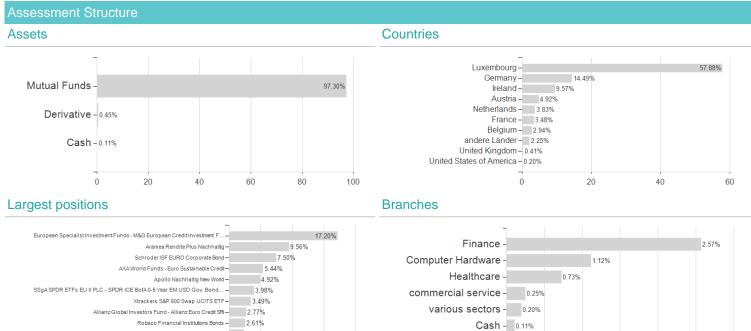

untain-View Data Fund Rating calculates a computative ranking for funds using yield, volatility and trend data. For more information visit <u>MVD Funds Rating</u> 3 Displays the Ethical-Dynamical Ratio calculated according to standard criteria. The maximum value is 100. For more information visit <u>EDA</u>

DISCLAIMER: The information on this page are for informational purposes only and should neither an offer to sell nor a solicitation for the purchase of the security or recommendation in favor of the security to be understood, baha GmbH assumes no liability despite thorough searches for the accuracy of the data. Funds data from: www.mountain-view.com. Fact Sheet created by: www.baha.com Created: 06/03/202-

## Alpen PB Vermögensfonds Defensiv R / LU0327378468 / A0M52P / IPConcept (LU)



20

0

0.5

1

1.5

2

25

3

Janus Henderson Horizon Euro High Yield Bond Fund