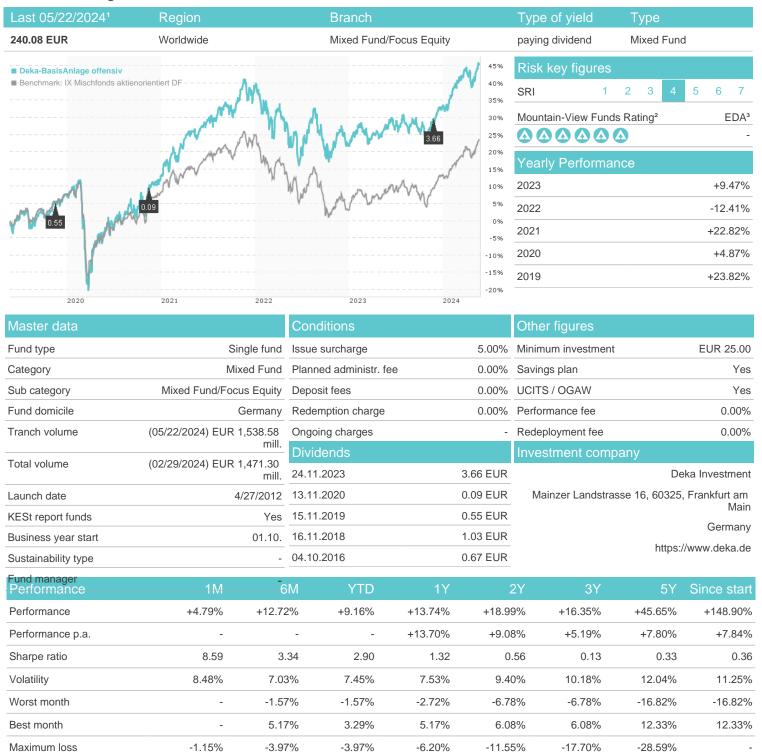

# Deka-BasisAnlage offensiv / DE000DK2CFT3 / DK2CFT / Deka Investment

# Distribution permission

Germany

-1.15%

-11.55%

-28.59%

<sup>1</sup> Important note on update status: The displayed date refers exclusively to the calculation of the NAV.
2 The Mountain-View Data Fund Rating calculates a computative ranking for funds using yield, volatility and trend data. For more information visit MVD Funds Rating

<sup>3</sup> Displays the Ethical-Dynamical Ratio calculated according to standard criteria. The maximum value is 100. For more information visit EDA