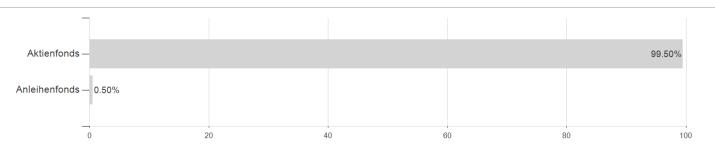

# Deka-BasisAnlage offensiv / DE000DK2CFT3 / DK2CFT / Deka Investment



# Distribution permission

Germany

-1.15%

-11.55%

-28.59%

<sup>1</sup> Important note on update status: The displayed date refers exclusively to the calculation of the NAV.
2 The Mountain-View Data Fund Rating calculates a computative ranking for funds using yield, volatility and trend data. For more information visit MVD Funds Rating

<sup>3</sup> Displays the Ethical-Dynamical Ratio calculated according to standard criteria. The maximum value is 100. For more information visit EDA





# Deka-BasisAnlage offensiv / DE000DK2CFT3 / DK2CFT / Deka Investment

#### Assessment Structure

## **Assets**



## Countries