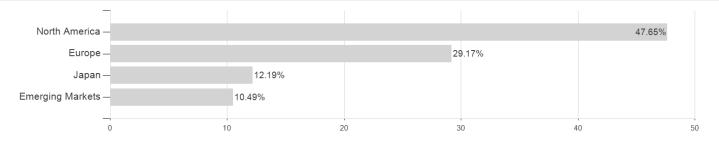

# Deka-BasisAnlage offensiv / DE000DK2CFT3 / DK2CFT / Deka Investment



# Distribution permission

Germany

-1.15%

-11.55%

-28.59%

<sup>1</sup> Important note on update status: The displayed date refers exclusively to the calculation of the NAV.
2 The Mountain-View Data Fund Rating calculates a computative ranking for funds using yield, volatility and trend data. For more information visit MVD Funds Rating

<sup>3</sup> Displays the Ethical-Dynamical Ratio calculated according to standard criteria. The maximum value is 100. For more information visit EDA





# Deka-BasisAnlage offensiv / DE000DK2CFT3 / DK2CFT / Deka Investment

#### Assessment Structure

## **Assets**



## Countries