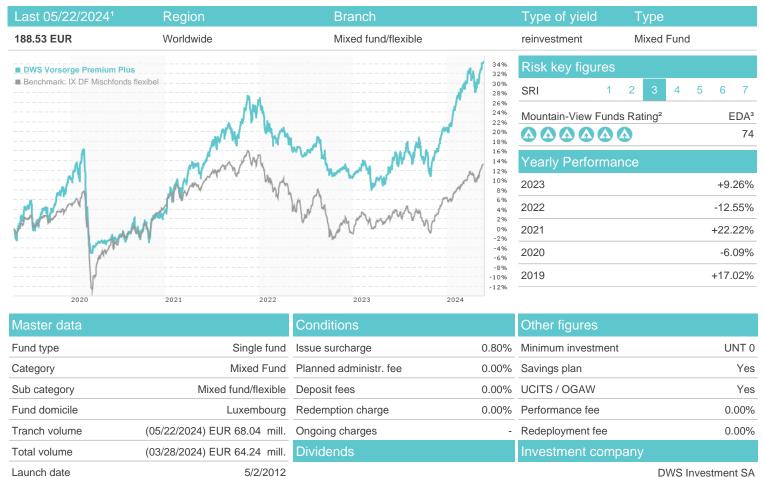

<sup>1</sup> Important note on update status: The displayed date refers exclusively to the calculation of the NAV.
2 The Mountain-View Data Fund Rating calculates a computative ranking for funds using yield, volatility and trend data. For more information visit MVD Funds Rating

<sup>3</sup> Displays the Ethical-Dynamical Ratio calculated according to standard criteria. The maximum value is 100. For more information visit EDA