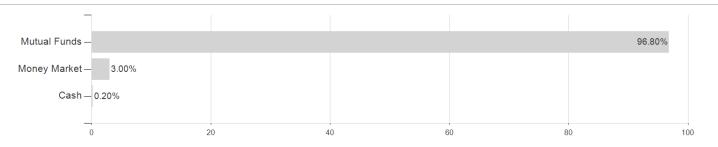

0%   | 5.40%   | 5.40%       |
| Maximum loss     | -0.77% | -3.67%  | -3.67%  | -6.75%  | -9.22%  | -15.23% | -18.37% | -           |

Germany

KESt report funds

Business year start

Sustainability type

Fund manager

Nο

01.01.

Engesser, Andreas

<sup>1</sup> Important note on update status: The displayed date refers exclusively to the calculation of the NAV.
2 The Mountain-View Data Fund Rating calculates a computative ranking for funds using yield, volatility and trend data. For more information visit MVD Funds Rating

<sup>3</sup> Displays the Ethical-Dynamical Ratio calculated according to standard criteria. The maximum value is 100. For more information visit EDA





# DWS Vorsorge Premium Plus / LU0504964148 / DWS0ZA / DWS Investment SA

### Assessment Structure

## **Assets**



# Countries Largest positions