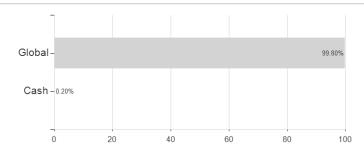

Maximum loss     | -0.77% | -3.67%  | -3.67%  | -6.75%  | -9.22%  | -15.23% | -18.37% | -           |

Germany

KESt report funds

Business year start

Sustainability type

Fund manager

Nο

01.01.

Engesser, Andreas

<sup>1</sup> Important note on update status: The displayed date refers exclusively to the calculation of the NAV.
2 The Mountain-View Data Fund Rating calculates a computative ranking for funds using yield, volatility and trend data. For more information visit MVD Funds Rating

<sup>3</sup> Displays the Ethical-Dynamical Ratio calculated according to standard criteria. The maximum value is 100. For more information visit EDA





# DWS Vorsorge Premium Plus / LU0504964148 / DWS0ZA / DWS Investment SA

### Assessment Structure

## **Assets**



# Countries Largest positions