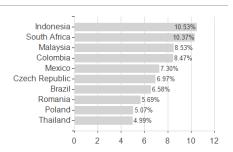

| -18.74%     |                                                                     |

Austria, Germany, Switzerland, United Kingdom, Luxembourg

<sup>1</sup> Important note on update status: The displayed date refers exclusively to the calculation of the NAV.
2 The Mountain-View Data Fund Rating calculates a computative ranking for funds using yield, volatility and trend data. For more information visit MVD Funds Rating
3 Displays the Ethical-Dynamical Ratio calculated according to standard criteria. The maximum value is 100. For more information visit EDA





# JPM Emerging Markets Local Currency Debt A (div) - EUR / LU0748140778 / A1JT9S / JPMorgan AM (EU)

### Assessment Structure

# Assets



# Largest positions



## Countries



# Issuer Duration Currencies