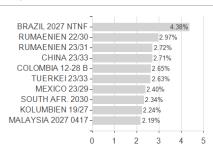

| -18.74%     |                                                                     |

Austria, Germany, Switzerland, United Kingdom, Luxembourg

<sup>1</sup> Important note on update status: The displayed date refers exclusively to the calculation of the NAV.
2 The Mountain-View Data Fund Rating calculates a computative ranking for funds using yield, volatility and trend data. For more information visit MVD Funds Rating
3 Displays the Ethical-Dynamical Ratio calculated according to standard criteria. The maximum value is 100. For more information visit EDA





# JPM Emerging Markets Local Currency Debt A (div) - EUR / LU0748140778 / A1JT9S / JPMorgan AM (EU)

### Assessment Structure

# Assets



# Largest positions



## Countries



# Issuer Duration Currencies