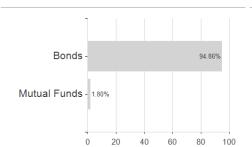

| -18.74%     |                                                                     |

Austria, Germany, Switzerland, United Kingdom, Luxembourg

<sup>1</sup> Important note on update status: The displayed date refers exclusively to the calculation of the NAV.
2 The Mountain-View Data Fund Rating calculates a computative ranking for funds using yield, volatility and trend data. For more information visit MVD Funds Rating
3 Displays the Ethical-Dynamical Ratio calculated according to standard criteria. The maximum value is 100. For more information visit EDA





# JPM Emerging Markets Local Currency Debt A (div) - EUR / LU0748140778 / A1JT9S / JPMorgan AM (EU)

### Assessment Structure

# Assets



# Largest positions



## Countries



# Issuer Duration Currencies