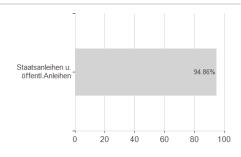

| -18.74%     |                                                                     |

Austria, Germany, Switzerland, United Kingdom, Luxembourg

<sup>1</sup> Important note on update status: The displayed date refers exclusively to the calculation of the NAV.
2 The Mountain-View Data Fund Rating calculates a computative ranking for funds using yield, volatility and trend data. For more information visit MVD Funds Rating
3 Displays the Ethical-Dynamical Ratio calculated according to standard criteria. The maximum value is 100. For more information visit EDA





# JPM Emerging Markets Local Currency Debt A (div) - EUR / LU0748140778 / A1JT9S / JPMorgan AM (EU)

### Assessment Structure

# Assets



# Largest positions



## Countries



# Issuer Duration Currencies