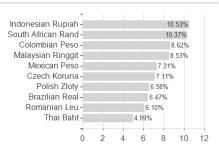

| -18.74%     |                                                                     |

Austria, Germany, Switzerland, United Kingdom, Luxembourg

<sup>1</sup> Important note on update status: The displayed date refers exclusively to the calculation of the NAV.
2 The Mountain-View Data Fund Rating calculates a computative ranking for funds using yield, volatility and trend data. For more information visit MVD Funds Rating
3 Displays the Ethical-Dynamical Ratio calculated according to standard criteria. The maximum value is 100. For more information visit EDA





# JPM Emerging Markets Local Currency Debt A (div) - EUR / LU0748140778 / A1JT9S / JPMorgan AM (EU)

### Assessment Structure

# Assets



# Largest positions



## Countries



# Issuer Duration Currencies