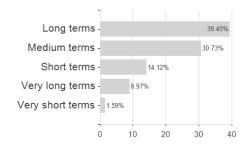

| -18.74%     |                                                                     |

Austria, Germany, Switzerland, United Kingdom, Luxembourg

<sup>1</sup> Important note on update status: The displayed date refers exclusively to the calculation of the NAV.
2 The Mountain-View Data Fund Rating calculates a computative ranking for funds using yield, volatility and trend data. For more information visit MVD Funds Rating
3 Displays the Ethical-Dynamical Ratio calculated according to standard criteria. The maximum value is 100. For more information visit EDA





# JPM Emerging Markets Local Currency Debt A (div) - EUR / LU0748140778 / A1JT9S / JPMorgan AM (EU)

### Assessment Structure

# Assets



# Largest positions



## Countries



# Issuer Duration Currencies