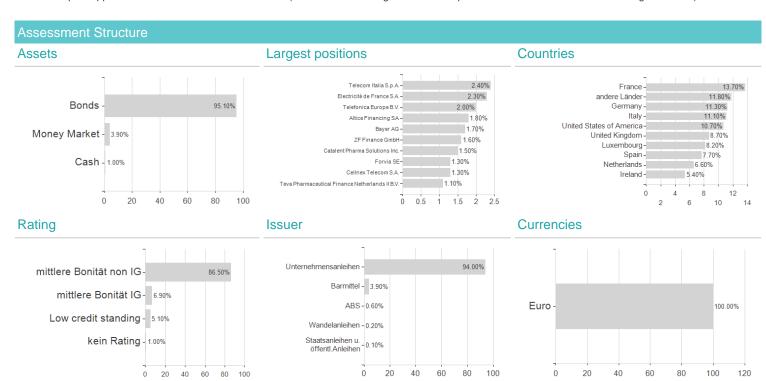

### Investment strategy

In order to achieve this, the fund invests globally in corporate bonds. The focus here is on high-yield bonds. When selecting investments, environmental and social aspects and the principles of good corporate governance (ESG aspects) are taken into consideration alongside the financial performance. The selection of individual investments is at the discretion of the fund management. The return of the product is reflected by the daily calculated net asset value per unit and the distribution amount if applicable. The majority of the fund's securities or their issuers are expected to be components of the benchmark. The fund management will use its discretion to invest in e.g. securities, sectors, ratings that are not included in the benchmark in order to take advantage of specific investment opportunities.