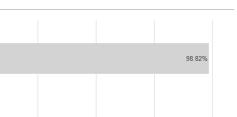

## Robeco Emerging Stars Equities D USD / LU0337098114 / A0RJ0R / Robeco Inst. AM



Austria, Germany, Switzerland, United Kingdom, Luxembourg

<sup>1</sup> Important note on update status: The displayed date refers exclusively to the calculation of the NAV.
2 The Mountain-View Data Fund Rating calculates a computative ranking for funds using yield, volatility and trend data. For more information visit MVD Funds Rating





### Robeco Emerging Stars Equities D USD / LU0337098114 / A0RJ0R / Robeco Inst. AM

3 Displays the Ethical-Dynamical Ratio calculated according to standard criteria. The maximum value is 100. For more information visit EDA





Stocks

Cash - 1.18%

0



60

# Largest positions



## Countries Branches Currencies



20

40



100