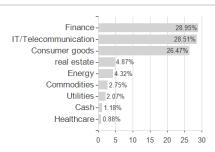

## Robeco Emerging Stars Equities D USD / LU0337098114 / A0RJ0R / Robeco Inst. AM



Austria, Germany, Switzerland, United Kingdom, Luxembourg

<sup>1</sup> Important note on update status: The displayed date refers exclusively to the calculation of the NAV.
2 The Mountain-View Data Fund Rating calculates a computative ranking for funds using yield, volatility and trend data. For more information visit MVD Funds Rating





### Robeco Emerging Stars Equities D USD / LU0337098114 / A0RJ0R / Robeco Inst. AM

3 Displays the Ethical-Dynamical Ratio calculated according to standard criteria. The maximum value is 100. For more information visit EDA





Stocks

Cash - 1.18%

0



60

# Largest positions



## Countries Branches Currencies



20

40



100