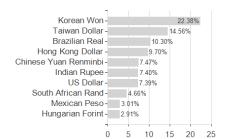

## Robeco Emerging Stars Equities D USD / LU0337098114 / A0RJ0R / Robeco Inst. AM



Austria, Germany, Switzerland, United Kingdom, Luxembourg

<sup>1</sup> Important note on update status: The displayed date refers exclusively to the calculation of the NAV.
2 The Mountain-View Data Fund Rating calculates a computative ranking for funds using yield, volatility and trend data. For more information visit MVD Funds Rating





### Robeco Emerging Stars Equities D USD / LU0337098114 / A0RJ0R / Robeco Inst. AM

3 Displays the Ethical-Dynamical Ratio calculated according to standard criteria. The maximum value is 100. For more information visit EDA





Stocks

Cash - 1.18%

0



60

# Largest positions



## Countries Branches Currencies



20

40



100