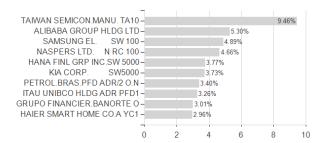

## Robeco Emerging Stars Equities D USD / LU0337098114 / A0RJ0R / Robeco Inst. AM



Austria, Germany, Switzerland, United Kingdom, Luxembourg

<sup>1</sup> Important note on update status: The displayed date refers exclusively to the calculation of the NAV.
2 The Mountain-View Data Fund Rating calculates a computative ranking for funds using yield, volatility and trend data. For more information visit MVD Funds Rating





### Robeco Emerging Stars Equities D USD / LU0337098114 / A0RJ0R / Robeco Inst. AM

3 Displays the Ethical-Dynamical Ratio calculated according to standard criteria. The maximum value is 100. For more information visit EDA





Stocks

Cash - 1.18%

0



60

# Largest positions



## Countries Branches Currencies



20

40



100