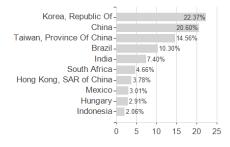

## Robeco Emerging Stars Equities D USD / LU0337098114 / A0RJ0R / Robeco Inst. AM



Austria, Germany, Switzerland, United Kingdom, Luxembourg

<sup>1</sup> Important note on update status: The displayed date refers exclusively to the calculation of the NAV.
2 The Mountain-View Data Fund Rating calculates a computative ranking for funds using yield, volatility and trend data. For more information visit MVD Funds Rating





### Robeco Emerging Stars Equities D USD / LU0337098114 / A0RJ0R / Robeco Inst. AM

3 Displays the Ethical-Dynamical Ratio calculated according to standard criteria. The maximum value is 100. For more information visit EDA





Stocks

Cash - 1.18%

0



60

# Largest positions



## Countries Branches Currencies



20

40



100