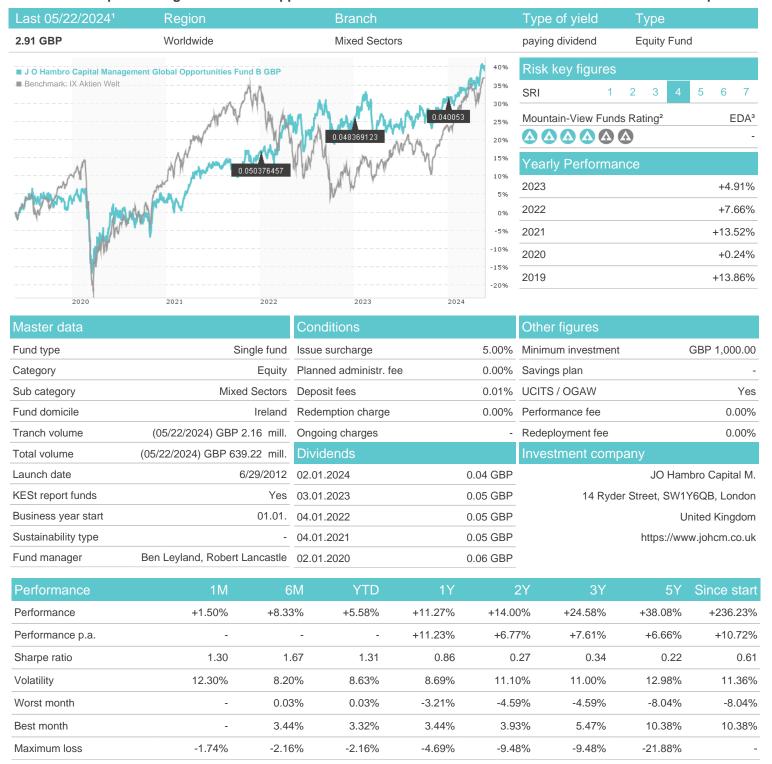

## J O Hambro Capital Management Global Opportunities Fund B GBP / IE00B89JT176 / A1JZQK / JO Hambro Capital M.



## Distribution permission

Austria, Germany, Switzerland, United Kingdom

<sup>1</sup> Important note on update status: The displayed date refers exclusively to the calculation of the NAV.
2 The Mountain-View Data Fund Rating calculates a computative ranking for funds using yield, volatility and trend data. For more information visit MVD Funds Rating

<sup>3</sup> Displays the Ethical-Dynamical Ratio calculated according to standard criteria. The maximum value is 100. For more information visit EDA





## J O Hambro Capital Management Global Opportunities Fund B GBP / IE00B89JT176 / A1JZQK / JO Hambro Capital M.

#### Assessment Structure



# Largest positions



Countries Branches Currencies