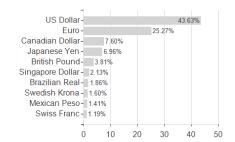

agement Global Opportunities Fund B GBP / IE00B89JT176 / A1JZQK / JO Hambro Capital M.



## Distribution permission

Austria, Germany, Switzerland, United Kingdom

<sup>1</sup> Important note on update status: The displayed date refers exclusively to the calculation of the NAV.
2 The Mountain-View Data Fund Rating calculates a computative ranking for funds using yield, volatility and trend data. For more information visit MVD Funds Rating

<sup>3</sup> Displays the Ethical-Dynamical Ratio calculated according to standard criteria. The maximum value is 100. For more information visit EDA





## J O Hambro Capital Management Global Opportunities Fund B GBP / IE00B89JT176 / A1JZQK / JO Hambro Capital M.

#### Assessment Structure



# Largest positions



Countries Branches Currencies