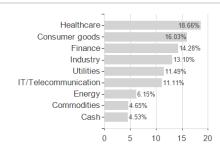

anagement Global Opportunities Fund B GBP / IE00B89JT176 / A1JZQK / JO Hambro Capital M.



## Distribution permission

Austria, Germany, Switzerland, United Kingdom

<sup>1</sup> Important note on update status: The displayed date refers exclusively to the calculation of the NAV.
2 The Mountain-View Data Fund Rating calculates a computative ranking for funds using yield, volatility and trend data. For more information visit MVD Funds Rating

<sup>3</sup> Displays the Ethical-Dynamical Ratio calculated according to standard criteria. The maximum value is 100. For more information visit EDA





## J O Hambro Capital Management Global Opportunities Fund B GBP / IE00B89JT176 / A1JZQK / JO Hambro Capital M.

#### Assessment Structure



# Largest positions



Countries Branches Currencies