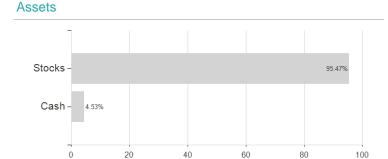

## J O Hambro Capital Management Global Opportunities Fund B GBP / IE00B89JT176 / A1JZQK / JO Hambro Capital M.



## Distribution permission

Austria, Germany, Switzerland, United Kingdom

<sup>1</sup> Important note on update status: The displayed date refers exclusively to the calculation of the NAV.
2 The Mountain-View Data Fund Rating calculates a computative ranking for funds using yield, volatility and trend data. For more information visit MVD Funds Rating

<sup>3</sup> Displays the Ethical-Dynamical Ratio calculated according to standard criteria. The maximum value is 100. For more information visit EDA





## J O Hambro Capital Management Global Opportunities Fund B GBP / IE00B89JT176 / A1JZQK / JO Hambro Capital M.

#### Assessment Structure



# Largest positions



Countries Branches Currencies