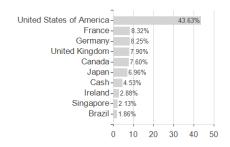

Management Global Opportunities Fund B GBP / IE00B89JT176 / A1JZQK / JO Hambro Capital M.



## Distribution permission

Austria, Germany, Switzerland, United Kingdom

<sup>1</sup> Important note on update status: The displayed date refers exclusively to the calculation of the NAV.
2 The Mountain-View Data Fund Rating calculates a computative ranking for funds using yield, volatility and trend data. For more information visit MVD Funds Rating

<sup>3</sup> Displays the Ethical-Dynamical Ratio calculated according to standard criteria. The maximum value is 100. For more information visit EDA





## J O Hambro Capital Management Global Opportunities Fund B GBP / IE00B89JT176 / A1JZQK / JO Hambro Capital M.

#### Assessment Structure



# Largest positions



Countries Branches Currencies