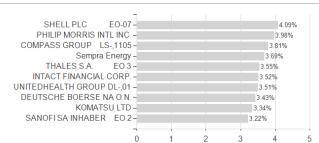

## J O Hambro Capital Management Global Opportunities Fund B GBP / IE00B89JT176 / A1JZQK / JO Hambro Capital M.



## Distribution permission

Austria, Germany, Switzerland, United Kingdom

<sup>1</sup> Important note on update status: The displayed date refers exclusively to the calculation of the NAV.
2 The Mountain-View Data Fund Rating calculates a computative ranking for funds using yield, volatility and trend data. For more information visit MVD Funds Rating

<sup>3</sup> Displays the Ethical-Dynamical Ratio calculated according to standard criteria. The maximum value is 100. For more information visit EDA





## J O Hambro Capital Management Global Opportunities Fund B GBP / IE00B89JT176 / A1JZQK / JO Hambro Capital M.

#### Assessment Structure



# Largest positions



Countries Branches Currencies