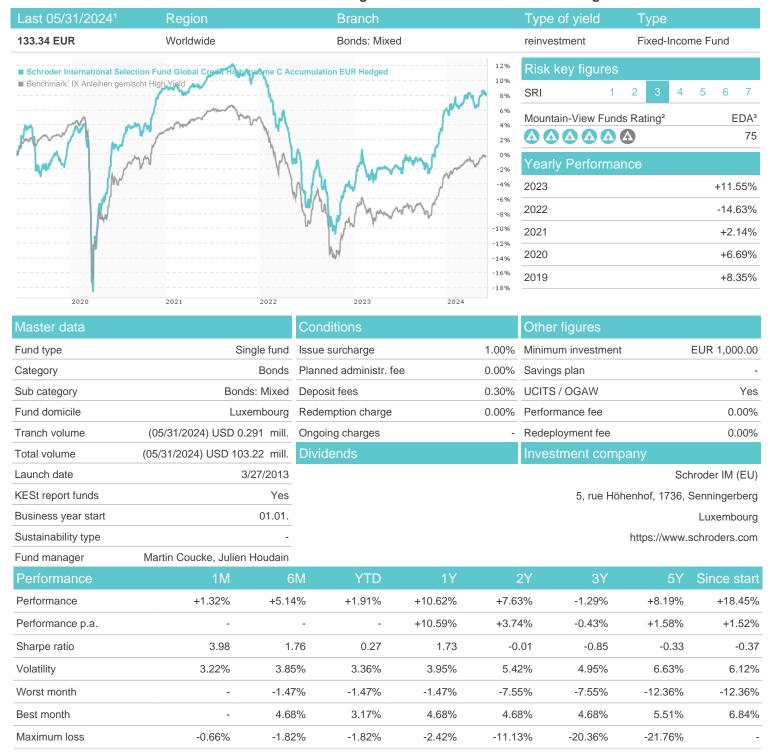

# / Schroder International Selection Fund Global Credit High Income C Accumulation EUR Hedged / LU0903425766

### Distribution permission

Austria, Germany, Switzerland, United Kingdom, Luxembourg

<sup>1</sup> Important note on update status: The displayed date refers exclusively to the calculation of the NAV.
2 The Mountain-View Data Fund Rating calculates a computative ranking for funds using yield, volatility and trend data. For more information visit MVD Funds Rating

<sup>3</sup> Displays the Ethical-Dynamical Ratio calculated according to standard criteria. The maximum value is 100. For more information visit EDA

## Schroder International Selection Fund Global Credit High Income C Accumulation EUR Hedged / LU0903425766 /