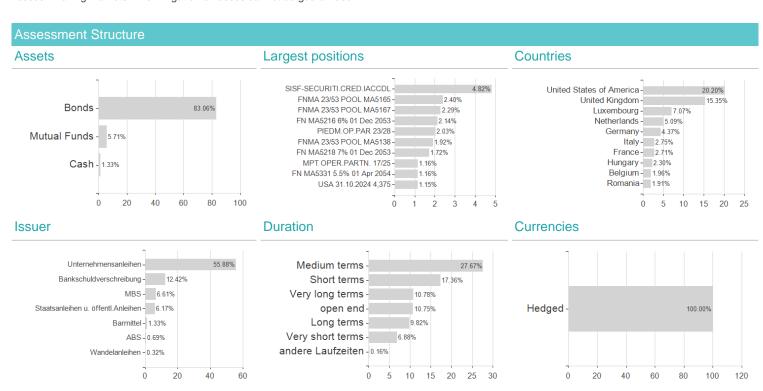

ion visit MVD Funds Rating

<sup>3</sup> Displays the Ethical-Dynamical Ratio calculated according to standard criteria. The maximum value is 100. For more information visit EDA





## Schroder International Selection Fund Global Credit High Income C Accumulation EUR Hedged / LU0903425766 /

### Investment strategy

The fund is actively managed and invests at least two-thirds of its assets in investment grade and high yield bonds issued by governments, government agencies, supra-nationals and companies worldwide, including emerging market countries.

#### Investment goa

The fund aims to provide capital growth and income by investing in bonds issued by governments and companies worldwide. The fund aims to mitigate losses in falling markets. The mitigation of losses cannot be guaranteed.