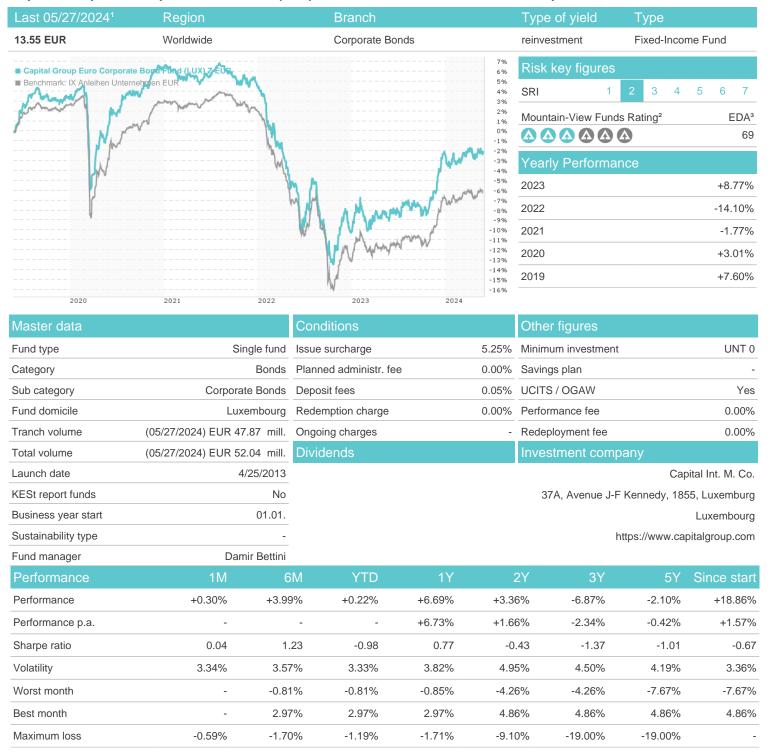

## Capital Group Euro Corporate Bond Fund (LUX) Z EUR / LU0817810103 / A1T6CA / Capital Int. M. Co.