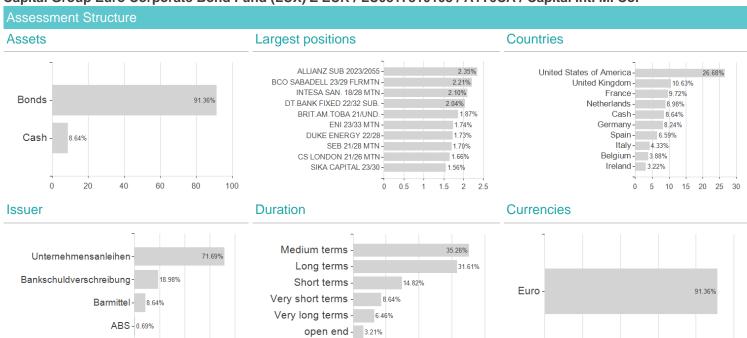

## Capital Group Euro Corporate Bond Fund (LUX) Z EUR / LU0817810103 / A1T6CA / Capital Int. M. Co.