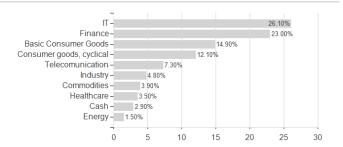

## JPM Emerging Markets Equity C (acc) - EUR (hedged) / LU0940708216 / A1WZUR / JPMorgan AM (EU)



Austria, Germany, Switzerland, United Kingdom

<sup>1</sup> Important note on update status: The displayed date refers exclusively to the calculation of the NAV.
2 The Mountain-View Data Fund Rating calculates a computative ranking for funds using yield, volatility and trend data. For more information visit MVD Funds Rating





### JPM Emerging Markets Equity C (acc) - EUR (hedged) / LU0940708216 / A1WZUR / JPMorgan AM (EU)

3 Displays the Ethical-Dynamical Ratio calculated according to standard criteria. The maximum value is 100. For more information visit EDA

#### Assessment Structure

#### **Assets**



### Largest positions



#### Countries



# Branches