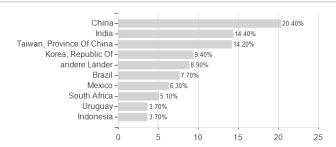

## JPM Emerging Markets Equity C (acc) - EUR (hedged) / LU0940708216 / A1WZUR / JPMorgan AM (EU)



Austria, Germany, Switzerland, United Kingdom

<sup>1</sup> Important note on update status: The displayed date refers exclusively to the calculation of the NAV.
2 The Mountain-View Data Fund Rating calculates a computative ranking for funds using yield, volatility and trend data. For more information visit MVD Funds Rating





### JPM Emerging Markets Equity C (acc) - EUR (hedged) / LU0940708216 / A1WZUR / JPMorgan AM (EU)

3 Displays the Ethical-Dynamical Ratio calculated according to standard criteria. The maximum value is 100. For more information visit EDA

#### Assessment Structure

#### **Assets**



### Largest positions



#### Countries



# Branches