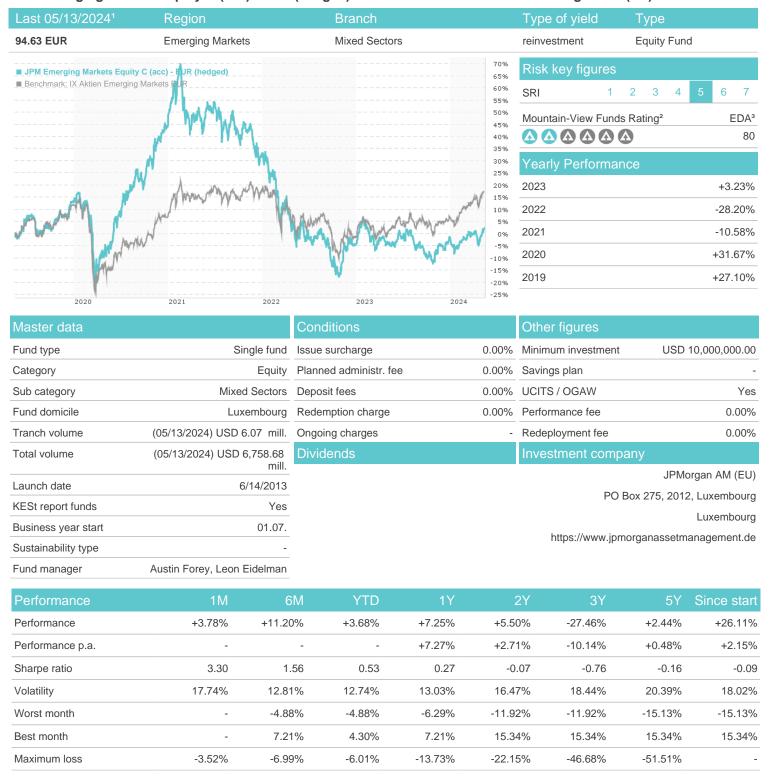

## JPM Emerging Markets Equity C (acc) - EUR (hedged) / LU0940708216 / A1WZUR / JPMorgan AM (EU)

Austria, Germany, Switzerland, United Kingdom

<sup>1</sup> Important note on update status: The displayed date refers exclusively to the calculation of the NAV.
2 The Mountain-View Data Fund Rating calculates a computative ranking for funds using yield, volatility and trend data. For more information visit MVD Funds Rating