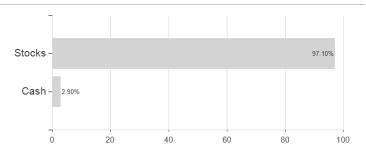

## JPM Emerging Markets Equity C (acc) - EUR (hedged) / LU0940708216 / A1WZUR / JPMorgan AM (EU)



Austria, Germany, Switzerland, United Kingdom

<sup>1</sup> Important note on update status: The displayed date refers exclusively to the calculation of the NAV.
2 The Mountain-View Data Fund Rating calculates a computative ranking for funds using yield, volatility and trend data. For more information visit MVD Funds Rating





### JPM Emerging Markets Equity C (acc) - EUR (hedged) / LU0940708216 / A1WZUR / JPMorgan AM (EU)

3 Displays the Ethical-Dynamical Ratio calculated according to standard criteria. The maximum value is 100. For more information visit EDA

#### Assessment Structure

#### **Assets**



### Largest positions



#### Countries



# Branches