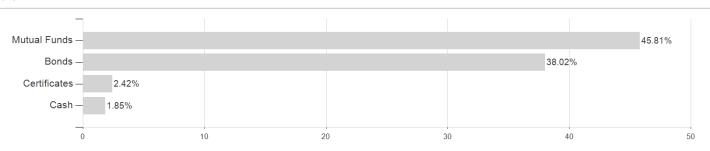

commodities or real estate through derivatives, investment funds or structured securities. The fund may invest up to 100% of its assets in open-ended investment funds (including other Schroder funds). The fund may invest in another fund that charges a performance fee. The fund may invest in money market investments and hold cash.

## Investment goal

The fund aims to provide long term capital growth and income of the 3 Month Euribor + 4.5% per annum before fees have been deducted\* over a five to seven year period by investing in a diversified range of assets and markets worldwide. The fund aims to provide a volatility (a measure of how much the fund's returns may vary over a year) of up to two-thirds that of global equities over the same period.

## **Assessment Structure**

#### Assets



## Countries Largest positions