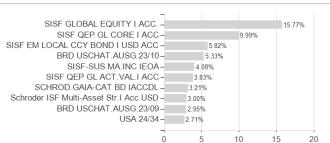

erivatives, investment funds or structured securities. The fund may invest up to 100% of its assets in open-ended investment funds (including other Schroder funds). The fund may invest in another fund that charges a performance fee. The fund may invest in money market investments and hold cash.

## Investment goal

The fund aims to provide long term capital growth and income of the 3 Month Euribor + 4.5% per annum before fees have been deducted\* over a five to seven year period by investing in a diversified range of assets and markets worldwide. The fund aims to provide a volatility (a measure of how much the fund's returns may vary over a year) of up to two-thirds that of global equities over the same period.

## **Assessment Structure**

#### Assets



## Countries Largest positions