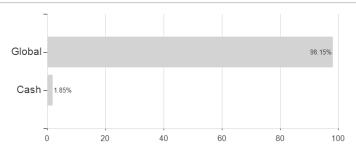

derivatives, investment funds or structured securities. The fund may invest up to 100% of its assets in open-ended investment funds (including other Schroder funds). The fund may invest in another fund that charges a performance fee. The fund may invest in money market investments and hold cash.

## Investment goal

The fund aims to provide long term capital growth and income of the 3 Month Euribor + 4.5% per annum before fees have been deducted\* over a five to seven year period by investing in a diversified range of assets and markets worldwide. The fund aims to provide a volatility (a measure of how much the fund's returns may vary over a year) of up to two-thirds that of global equities over the same period.

## **Assessment Structure**

#### Assets



## Countries Largest positions