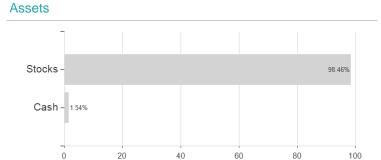

| 0.43     0.32       20.06%     19.94% |

Austria, Germany, Switzerland, United Kingdom, Luxembourg

<sup>1</sup> Important note on update status: The displayed date refers exclusively to the calculation of the NAV.
2 The Mountain-View Data Fund Rating calculates a computative ranking for funds using yield, volatility and trend data. For more information visit MVD Funds Rating
3 Displays the Ethical-Dynamical Ratio calculated according to standard criteria. The maximum value is 100. For more information visit EDA





# JPM Japan Equity A (dist) - GBP (hedged) / LU0927678689 / A1T93L / JPMorgan AM (EU)



## Largest positions



Countries **Branches** Currencies