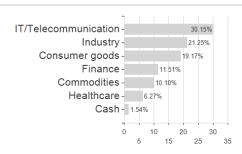

| 0.43     0.32       20.06%     19.94% |

Austria, Germany, Switzerland, United Kingdom, Luxembourg

<sup>1</sup> Important note on update status: The displayed date refers exclusively to the calculation of the NAV.
2 The Mountain-View Data Fund Rating calculates a computative ranking for funds using yield, volatility and trend data. For more information visit MVD Funds Rating
3 Displays the Ethical-Dynamical Ratio calculated according to standard criteria. The maximum value is 100. For more information visit EDA





# JPM Japan Equity A (dist) - GBP (hedged) / LU0927678689 / A1T93L / JPMorgan AM (EU)



## Largest positions



Countries **Branches** Currencies