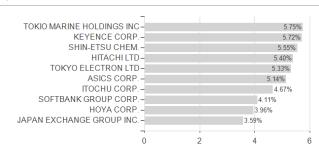

| 0.43     0.32       20.06%     19.94% |

Austria, Germany, Switzerland, United Kingdom, Luxembourg

<sup>1</sup> Important note on update status: The displayed date refers exclusively to the calculation of the NAV.
2 The Mountain-View Data Fund Rating calculates a computative ranking for funds using yield, volatility and trend data. For more information visit MVD Funds Rating
3 Displays the Ethical-Dynamical Ratio calculated according to standard criteria. The maximum value is 100. For more information visit EDA





# JPM Japan Equity A (dist) - GBP (hedged) / LU0927678689 / A1T93L / JPMorgan AM (EU)



## Largest positions



Countries **Branches** Currencies