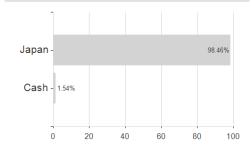

| 0.43     0.32       20.06%     19.94% |

Austria, Germany, Switzerland, United Kingdom, Luxembourg

<sup>1</sup> Important note on update status: The displayed date refers exclusively to the calculation of the NAV.
2 The Mountain-View Data Fund Rating calculates a computative ranking for funds using yield, volatility and trend data. For more information visit MVD Funds Rating
3 Displays the Ethical-Dynamical Ratio calculated according to standard criteria. The maximum value is 100. For more information visit EDA





# JPM Japan Equity A (dist) - GBP (hedged) / LU0927678689 / A1T93L / JPMorgan AM (EU)



## Largest positions



Countries **Branches** Currencies