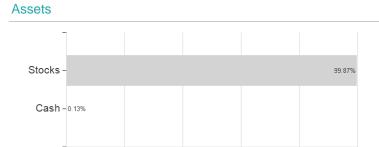

## Fed.Hermes I.F.Asia ex-Ja.Eq.F Acc EUR H / IE00BBL4VS26 / A1XAUM / Hermes Fd. M.(IE)



### Distribution permission

Austria, Germany, Switzerland

<sup>1</sup> Important note on update status: The displayed date refers exclusively to the calculation of the NAV.
2 The Mountain-View Data Fund Rating calculates a computative ranking for funds using yield, volatility and trend data. For more information visit MVD Funds Rating

<sup>3</sup> Displays the Ethical-Dynamical Ratio calculated according to standard criteria. The maximum value is 100. For more information visit EDA





# Fed.Hermes I.F.Asia ex-Ja.Eq.F Acc EUR H / IE00BBL4VS26 / A1XAUM / Hermes Fd. M.(IE)

#### Assessment Structure



## Largest positions



Countries Branches Currencies



20



100