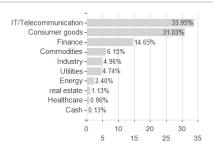

## Fed.Hermes I.F.Asia ex-Ja.Eq.F Acc EUR H / IE00BBL4VS26 / A1XAUM / Hermes Fd. M.(IE)



### Distribution permission

Austria, Germany, Switzerland

<sup>1</sup> Important note on update status: The displayed date refers exclusively to the calculation of the NAV.
2 The Mountain-View Data Fund Rating calculates a computative ranking for funds using yield, volatility and trend data. For more information visit MVD Funds Rating

<sup>3</sup> Displays the Ethical-Dynamical Ratio calculated according to standard criteria. The maximum value is 100. For more information visit EDA





# Fed.Hermes I.F.Asia ex-Ja.Eq.F Acc EUR H / IE00BBL4VS26 / A1XAUM / Hermes Fd. M.(IE)

#### Assessment Structure



## Largest positions



Countries Branches Currencies



20



100