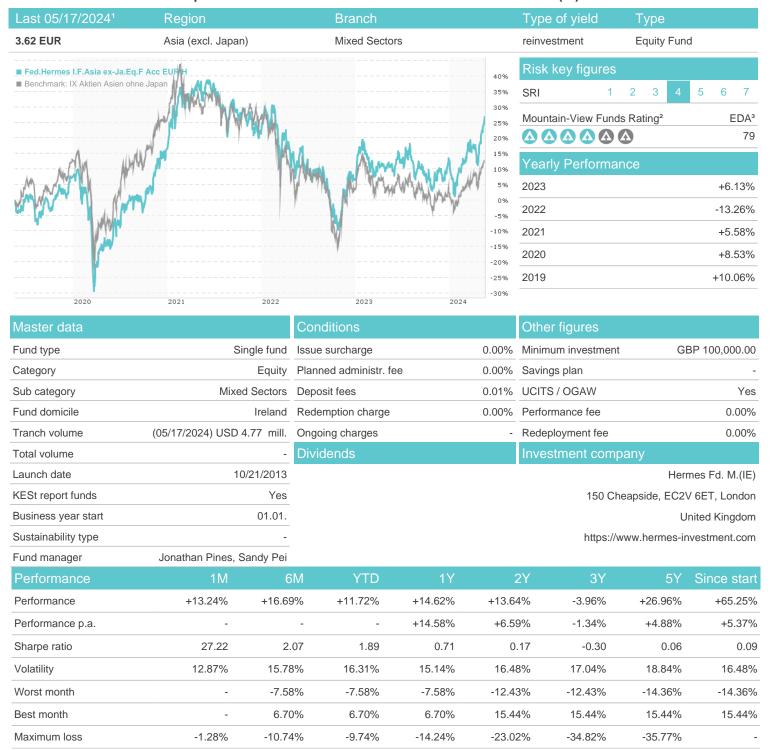

## Fed.Hermes I.F.Asia ex-Ja.Eq.F Acc EUR H / IE00BBL4VS26 / A1XAUM / Hermes Fd. M.(IE)

### Distribution permission

Austria, Germany, Switzerland

<sup>1</sup> Important note on update status: The displayed date refers exclusively to the calculation of the NAV.
2 The Mountain-View Data Fund Rating calculates a computative ranking for funds using yield, volatility and trend data. For more information visit MVD Funds Rating

<sup>3</sup> Displays the Ethical-Dynamical Ratio calculated according to standard criteria. The maximum value is 100. For more information visit EDA