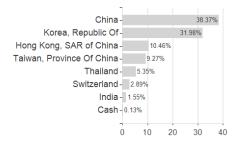

## Fed.Hermes I.F.Asia ex-Ja.Eq.F Acc EUR H / IE00BBL4VS26 / A1XAUM / Hermes Fd. M.(IE)



### Distribution permission

Austria, Germany, Switzerland

<sup>1</sup> Important note on update status: The displayed date refers exclusively to the calculation of the NAV.
2 The Mountain-View Data Fund Rating calculates a computative ranking for funds using yield, volatility and trend data. For more information visit MVD Funds Rating

<sup>3</sup> Displays the Ethical-Dynamical Ratio calculated according to standard criteria. The maximum value is 100. For more information visit EDA





# Fed.Hermes I.F.Asia ex-Ja.Eq.F Acc EUR H / IE00BBL4VS26 / A1XAUM / Hermes Fd. M.(IE)

#### Assessment Structure



## Largest positions



Countries Branches Currencies



20



100