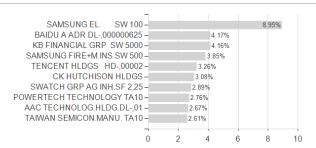

## Fed.Hermes I.F.Asia ex-Ja.Eq.F Acc EUR H / IE00BBL4VS26 / A1XAUM / Hermes Fd. M.(IE)



### Distribution permission

Austria, Germany, Switzerland

<sup>1</sup> Important note on update status: The displayed date refers exclusively to the calculation of the NAV.
2 The Mountain-View Data Fund Rating calculates a computative ranking for funds using yield, volatility and trend data. For more information visit MVD Funds Rating

<sup>3</sup> Displays the Ethical-Dynamical Ratio calculated according to standard criteria. The maximum value is 100. For more information visit EDA





# Fed.Hermes I.F.Asia ex-Ja.Eq.F Acc EUR H / IE00BBL4VS26 / A1XAUM / Hermes Fd. M.(IE)

#### Assessment Structure



## Largest positions



Countries Branches Currencies



20



100