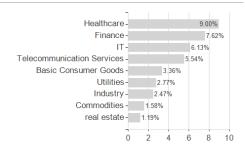

investments, environmental and social aspects and the principles of good corporate governance (ESG aspects) are taken into consideration alongside the financial performance.

### Investment goal

The fund is actively managed. The fund is not managed in reference to a benchmark. The fund promotes environmental and social characteristics and is subject to the disclosure requirements of a financial product in accordance with article 8(1) of Regulation (EU) 2019/2088 on sustainability-related disclosures in the financial services sector. More ESG information is available in the sales prospectus and on the DWS website. The objective of the investment policy is to achieve capital growth.

#### Assessment Structure







## Largest positions



## Rating



25

# Currencies



## **Branches**