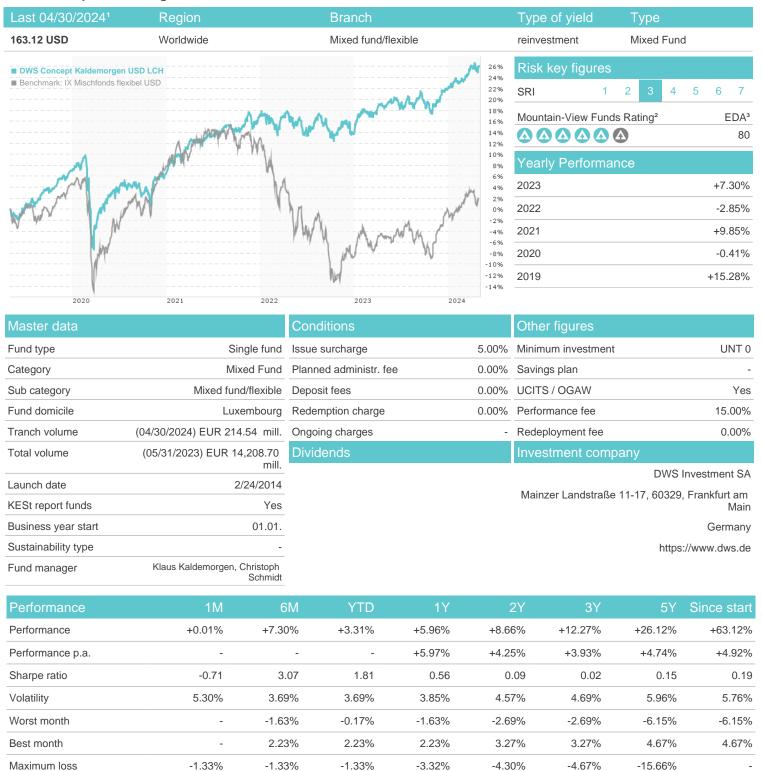

## DWS Concept Kaldemorgen USD LCH / LU0599947602 / DWSK07 / DWS Investment SA



#### Distribution permission

Austria, Germany, Switzerland, Luxembourg

<sup>1</sup> Important note on update status: The displayed date refers exclusively to the calculation of the NAV.
2 The Mountain-View Data Fund Rating calculates a computative ranking for funds using yield, volatility and trend data. For more information visit MVD Funds Rating





# DWS Concept Kaldemorgen USD LCH / LU0599947602 / DWSK07 / DWS Investment SA

Displays the Ethical-Dynamical Ratio calculated according to standard criteria. The maximum value is 100. For more information visit

In order to achieve this, the fund invests up to 100% of its assets in equities, bonds, certificates, money market instruments and cash. In addition the fund may invest in derivatives for hedging and investment purposes, among o