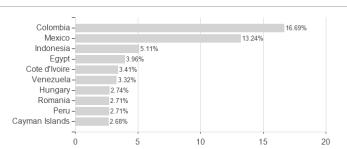

### BSF Emerging Markets Flexi Dynamic Bond Fund Class D4 Hedged GBP / LU1093538335 / A119A2 / BlackRock (LU)



### Distribution permission

Austria, Germany, Switzerland, Luxembourg

<sup>1</sup> Important note on update status: The displayed date refers exclusively to the calculation of the NAV.
2 The Mountain-View Data Fund Rating calculates a computative ranking for funds using yield, volatility and trend data. For more information visit MVD Funds Rating

<sup>3</sup> Displays the Ethical-Dynamical Ratio calculated according to standard criteria. The maximum value is 100. For more information visit EDA





# BSF Emerging Markets Flexi Dynamic Bond Fund Class D4 Hedged GBP / LU1093538335 / A119A2 / BlackRock (LU)

#### Assessment Structure





### Countries



## Largest positions