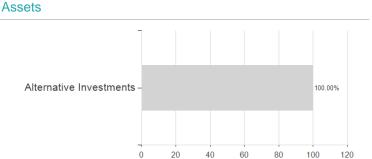

### BSF Emerging Markets Flexi Dynamic Bond Fund Class D4 Hedged GBP / LU1093538335 / A119A2 / BlackRock (LU)



### Distribution permission

Austria, Germany, Switzerland, Luxembourg

<sup>1</sup> Important note on update status: The displayed date refers exclusively to the calculation of the NAV.
2 The Mountain-View Data Fund Rating calculates a computative ranking for funds using yield, volatility and trend data. For more information visit MVD Funds Rating

<sup>3</sup> Displays the Ethical-Dynamical Ratio calculated according to standard criteria. The maximum value is 100. For more information visit EDA





# BSF Emerging Markets Flexi Dynamic Bond Fund Class D4 Hedged GBP / LU1093538335 / A119A2 / BlackRock (LU)

#### Assessment Structure





### Countries



## Largest positions