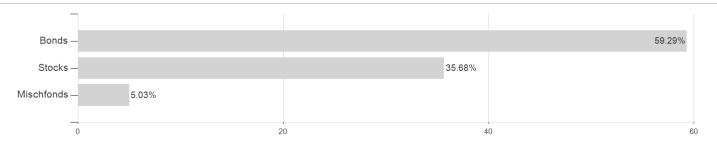

## Gutmann Investor Fundamental (T) EUR / AT0000A1EZM2 / 0A1EZM / Gutmann KAG



### Distribution permission

Austria

<sup>1</sup> Important note on update status: The displayed date refers exclusively to the calculation of the NAV.
2 The Mountain-View Data Fund Rating calculates a computative ranking for funds using yield, volatility and trend data. For more information visit MVD Funds Rating

<sup>3</sup> Displays the Ethical-Dynamical Ratio calculated according to standard criteria. The maximum value is 100. For more information visit EDA





# Gutmann Investor Fundamental (T) EUR / AT0000A1EZM2 / 0A1EZM / Gutmann KAG

#### Assessment Structure

## **Assets**



Largest positions

### Countries