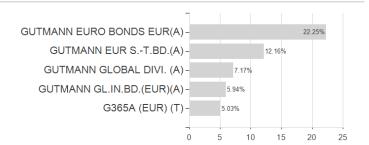

## Gutmann Investor Fundamental (T) EUR / AT0000A1EZM2 / 0A1EZM / Gutmann KAG



### Distribution permission

Austria

<sup>1</sup> Important note on update status: The displayed date refers exclusively to the calculation of the NAV.
2 The Mountain-View Data Fund Rating calculates a computative ranking for funds using yield, volatility and trend data. For more information visit MVD Funds Rating

<sup>3</sup> Displays the Ethical-Dynamical Ratio calculated according to standard criteria. The maximum value is 100. For more information visit EDA





# Gutmann Investor Fundamental (T) EUR / AT0000A1EZM2 / 0A1EZM / Gutmann KAG

#### Assessment Structure

## **Assets**



Largest positions

### Countries