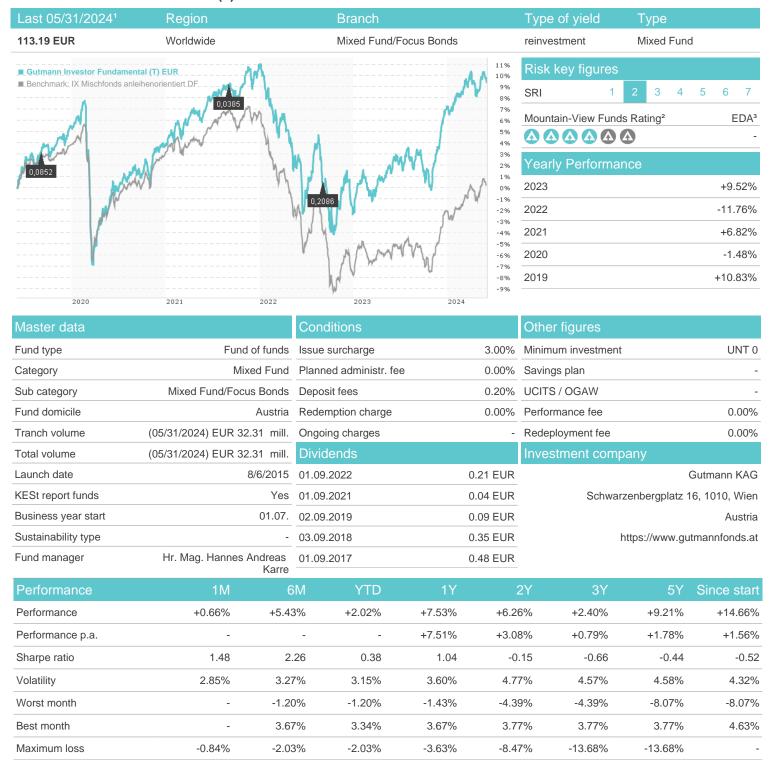

## Gutmann Investor Fundamental (T) EUR / AT0000A1EZM2 / 0A1EZM / Gutmann KAG

### Distribution permission

Austria

<sup>1</sup> Important note on update status: The displayed date refers exclusively to the calculation of the NAV.
2 The Mountain-View Data Fund Rating calculates a computative ranking for funds using yield, volatility and trend data. For more information visit MVD Funds Rating

<sup>3</sup> Displays the Ethical-Dynamical Ratio calculated according to standard criteria. The maximum value is 100. For more information visit EDA