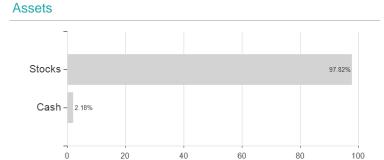

## Invesco Sustainable Global Structured Equity Fund A (EUR hedged) annual distribution / LU1252824401 / A14WV0 /



## Distribution permission

Austria, Germany, Switzerland, Luxembourg

<sup>1</sup> Important note on update status: The displayed date refers exclusively to the calculation of the NAV.
2 The Mountain-View Data Fund Rating calculates a computative ranking for funds using yield, volatility and trend data. For more information visit MVD Funds Rating

<sup>3</sup> Displays the Ethical-Dynamical Ratio calculated according to standard criteria. The maximum value is 100. For more information visit EDA





# Invesco Sustainable Global Structured Equity Fund A (EUR hedged) annual distribution / LU1252824401 / A14WV0 /

#### Assessment Structure



# Largest positions



Countries Branches Currencies