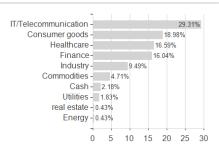

Global Structured Equity Fund A (EUR hedged) annual distribution / LU1252824401 / A14WV0 /



## Distribution permission

Austria, Germany, Switzerland, Luxembourg

<sup>1</sup> Important note on update status: The displayed date refers exclusively to the calculation of the NAV.
2 The Mountain-View Data Fund Rating calculates a computative ranking for funds using yield, volatility and trend data. For more information visit MVD Funds Rating

<sup>3</sup> Displays the Ethical-Dynamical Ratio calculated according to standard criteria. The maximum value is 100. For more information visit EDA





# Invesco Sustainable Global Structured Equity Fund A (EUR hedged) annual distribution / LU1252824401 / A14WV0 /

#### Assessment Structure



# Largest positions



Countries Branches Currencies