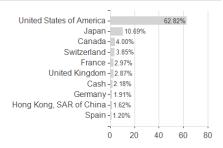

le Global Structured Equity Fund A (EUR hedged) annual distribution / LU1252824401 / A14WV0 /



## Distribution permission

Austria, Germany, Switzerland, Luxembourg

<sup>1</sup> Important note on update status: The displayed date refers exclusively to the calculation of the NAV.
2 The Mountain-View Data Fund Rating calculates a computative ranking for funds using yield, volatility and trend data. For more information visit MVD Funds Rating

<sup>3</sup> Displays the Ethical-Dynamical Ratio calculated according to standard criteria. The maximum value is 100. For more information visit EDA





# Invesco Sustainable Global Structured Equity Fund A (EUR hedged) annual distribution / LU1252824401 / A14WV0 /

#### Assessment Structure



# Largest positions



Countries Branches Currencies