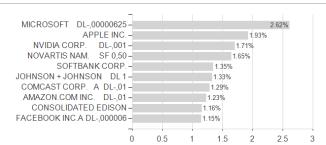

## Invesco Sustainable Global Structured Equity Fund A (EUR hedged) annual distribution / LU1252824401 / A14WV0 /



## Distribution permission

Austria, Germany, Switzerland, Luxembourg

<sup>1</sup> Important note on update status: The displayed date refers exclusively to the calculation of the NAV.
2 The Mountain-View Data Fund Rating calculates a computative ranking for funds using yield, volatility and trend data. For more information visit MVD Funds Rating

<sup>3</sup> Displays the Ethical-Dynamical Ratio calculated according to standard criteria. The maximum value is 100. For more information visit EDA





# Invesco Sustainable Global Structured Equity Fund A (EUR hedged) annual distribution / LU1252824401 / A14WV0 /

#### Assessment Structure



# Largest positions



Countries Branches Currencies