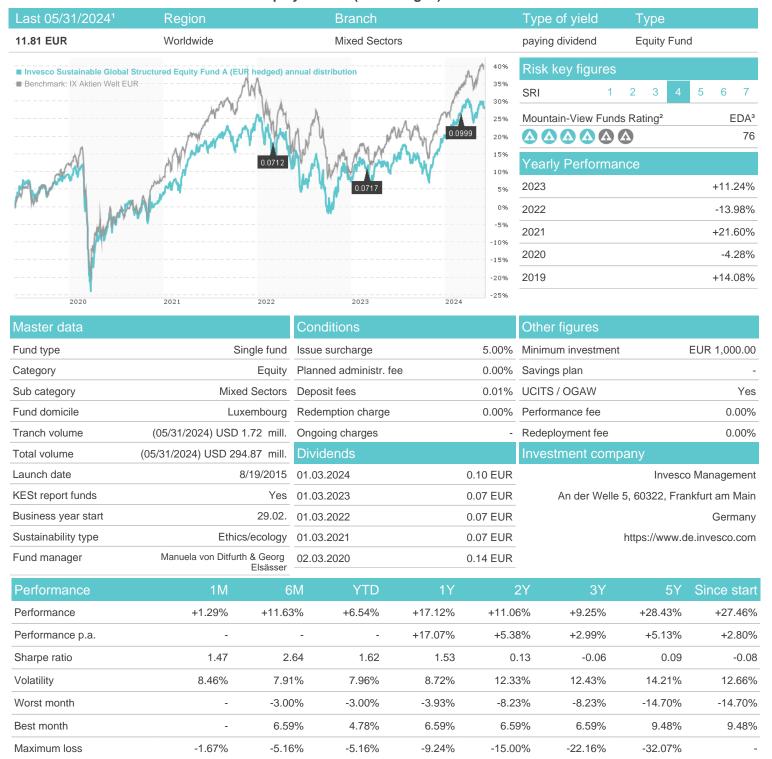

## Invesco Sustainable Global Structured Equity Fund A (EUR hedged) annual distribution / LU1252824401 / A14WV0 /

## Distribution permission

Austria, Germany, Switzerland, Luxembourg

<sup>1</sup> Important note on update status: The displayed date refers exclusively to the calculation of the NAV.
2 The Mountain-View Data Fund Rating calculates a computative ranking for funds using yield, volatility and trend data. For more information visit MVD Funds Rating

<sup>3</sup> Displays the Ethical-Dynamical Ratio calculated according to standard criteria. The maximum value is 100. For more information visit EDA

# Invesco Sustainable Global Structured Equity Fund A (EUR hedged) annual distribution / LU1252824401 / A14WV0 /