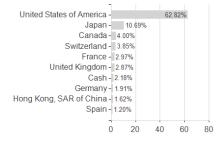

Invesco Sustainable Global Structured Equity Fund A accumulation - USD / LU1218206503 / A14SEL / Invesco



### Distribution permission

Austria, Germany, Switzerland, Luxembourg

<sup>1</sup> Important note on update status: The displayed date refers exclusively to the calculation of the NAV.

<sup>2</sup> The Mountain-View Data Fund Rating calculates a computative ranking for funds using yield, volatility and trend data. For more information visit MVD Funds Rating

<sup>3</sup> Displays the Ethical-Dynamical Ratio calculated according to standard criteria. The maximum value is 100. For more information visit EDA





### Invesco Sustainable Global Structured Equity Fund A accumulation - USD / LU1218206503 / A14SEL / Invesco







# Largest positions



# Countries Branches Currencies