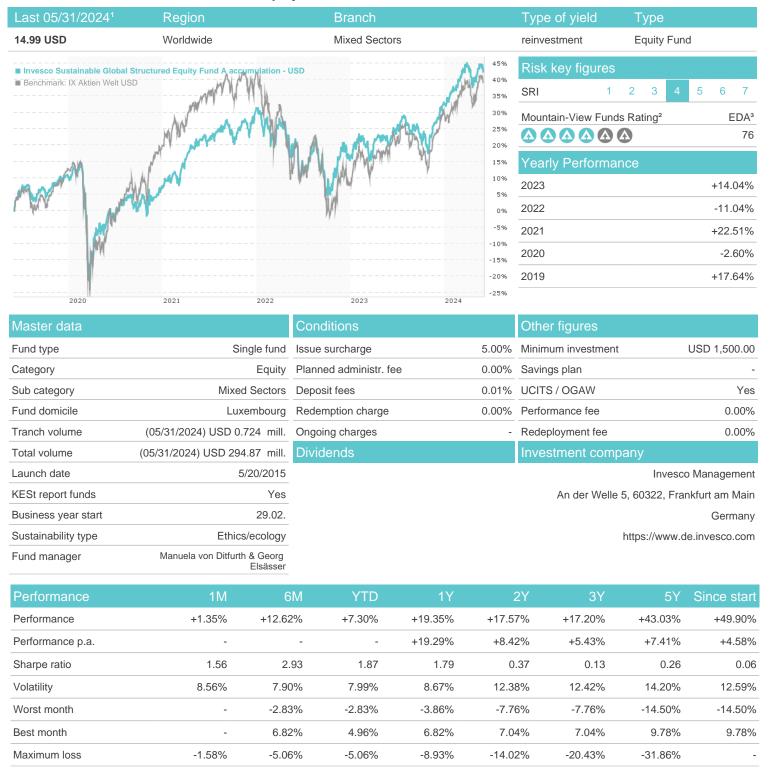

#### Invesco Sustainable Global Structured Equity Fund A accumulation - USD / LU1218206503 / A14SEL / Invesco

### Distribution permission

Austria, Germany, Switzerland, Luxembourg

<sup>1</sup> Important note on update status: The displayed date refers exclusively to the calculation of the NAV.

<sup>2</sup> The Mountain-View Data Fund Rating calculates a computative ranking for funds using yield, volatility and trend data. For more information visit MVD Funds Rating

<sup>3</sup> Displays the Ethical-Dynamical Ratio calculated according to standard criteria. The maximum value is 100. For more information visit EDA