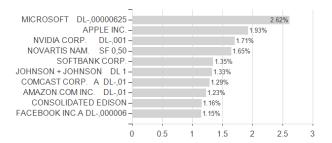

#### Invesco Sustainable Global Structured Equity Fund A accumulation - USD / LU1218206503 / A14SEL / Invesco



### Distribution permission

Austria, Germany, Switzerland, Luxembourg

<sup>1</sup> Important note on update status: The displayed date refers exclusively to the calculation of the NAV.

<sup>2</sup> The Mountain-View Data Fund Rating calculates a computative ranking for funds using yield, volatility and trend data. For more information visit MVD Funds Rating

<sup>3</sup> Displays the Ethical-Dynamical Ratio calculated according to standard criteria. The maximum value is 100. For more information visit EDA





### Invesco Sustainable Global Structured Equity Fund A accumulation - USD / LU1218206503 / A14SEL / Invesco







# Largest positions



# Countries Branches Currencies