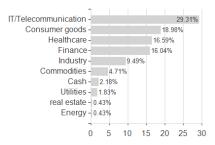

nvesco Sustainable Global Structured Equity Fund A accumulation - USD / LU1218206503 / A14SEL / Invesco



### Distribution permission

Austria, Germany, Switzerland, Luxembourg

<sup>1</sup> Important note on update status: The displayed date refers exclusively to the calculation of the NAV.

<sup>2</sup> The Mountain-View Data Fund Rating calculates a computative ranking for funds using yield, volatility and trend data. For more information visit MVD Funds Rating

<sup>3</sup> Displays the Ethical-Dynamical Ratio calculated according to standard criteria. The maximum value is 100. For more information visit EDA





### Invesco Sustainable Global Structured Equity Fund A accumulation - USD / LU1218206503 / A14SEL / Invesco







# Largest positions



# Countries Branches Currencies