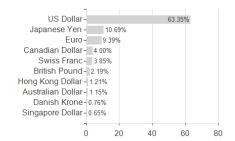

esco Sustainable Global Structured Equity Fund A accumulation - USD / LU1218206503 / A14SEL / Invesco



### Distribution permission

Austria, Germany, Switzerland, Luxembourg

<sup>1</sup> Important note on update status: The displayed date refers exclusively to the calculation of the NAV.

<sup>2</sup> The Mountain-View Data Fund Rating calculates a computative ranking for funds using yield, volatility and trend data. For more information visit MVD Funds Rating

<sup>3</sup> Displays the Ethical-Dynamical Ratio calculated according to standard criteria. The maximum value is 100. For more information visit EDA





### Invesco Sustainable Global Structured Equity Fund A accumulation - USD / LU1218206503 / A14SEL / Invesco







# Largest positions



# Countries Branches Currencies