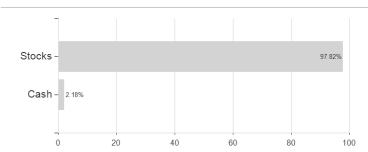

#### Invesco Sustainable Global Structured Equity Fund A accumulation - USD / LU1218206503 / A14SEL / Invesco



### Distribution permission

Austria, Germany, Switzerland, Luxembourg

<sup>1</sup> Important note on update status: The displayed date refers exclusively to the calculation of the NAV.

<sup>2</sup> The Mountain-View Data Fund Rating calculates a computative ranking for funds using yield, volatility and trend data. For more information visit MVD Funds Rating

<sup>3</sup> Displays the Ethical-Dynamical Ratio calculated according to standard criteria. The maximum value is 100. For more information visit EDA





### Invesco Sustainable Global Structured Equity Fund A accumulation - USD / LU1218206503 / A14SEL / Invesco







# Largest positions



# Countries Branches Currencies