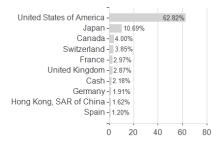

## Invesco Sustainable Global Structured Equity Fund C (GBP hedged) accumulation / LU0482498507 / A1CV2V /



## Distribution permission

Austria, Germany, Switzerland, Luxembourg

<sup>1</sup> Important note on update status: The displayed date refers exclusively to the calculation of the NAV.

<sup>2</sup> The Mountain-View Data Fund Rating calculates a computative ranking for funds using yield, volatility and trend data. For more information visit MVD Funds Rating

<sup>3</sup> Displays the Ethical-Dynamical Ratio calculated according to standard criteria. The maximum value is 100. For more information visit EDA





## Invesco Sustainable Global Structured Equity Fund C (GBP hedged) accumulation / LU0482498507 / A1CV2V /





## Largest positions





Countries



Currencies