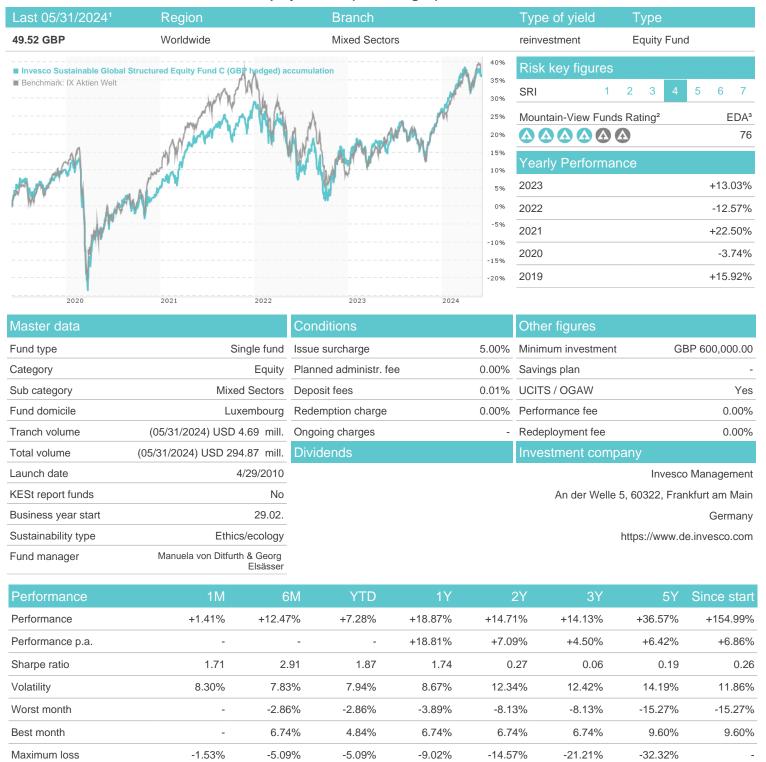

## Invesco Sustainable Global Structured Equity Fund C (GBP hedged) accumulation / LU0482498507 / A1CV2V /

## Distribution permission

Austria, Germany, Switzerland, Luxembourg

<sup>1</sup> Important note on update status: The displayed date refers exclusively to the calculation of the NAV.

<sup>2</sup> The Mountain-View Data Fund Rating calculates a computative ranking for funds using yield, volatility and trend data. For more information visit MVD Funds Rating

<sup>3</sup> Displays the Ethical-Dynamical Ratio calculated according to standard criteria. The maximum value is 100. For more information visit EDA