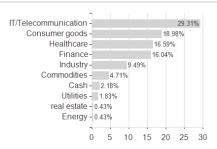

## Invesco Sustainable Global Structured Equity Fund C (GBP hedged) accumulation / LU0482498507 / A1CV2V /



## Distribution permission

Austria, Germany, Switzerland, Luxembourg

<sup>1</sup> Important note on update status: The displayed date refers exclusively to the calculation of the NAV.

<sup>2</sup> The Mountain-View Data Fund Rating calculates a computative ranking for funds using yield, volatility and trend data. For more information visit MVD Funds Rating

<sup>3</sup> Displays the Ethical-Dynamical Ratio calculated according to standard criteria. The maximum value is 100. For more information visit EDA





## Invesco Sustainable Global Structured Equity Fund C (GBP hedged) accumulation / LU0482498507 / A1CV2V /





## Largest positions





Countries



Currencies