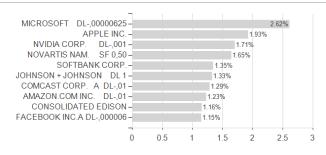

## Invesco Sustainable Global Structured Equity Fund C (GBP hedged) accumulation / LU0482498507 / A1CV2V /



## Distribution permission

Austria, Germany, Switzerland, Luxembourg

<sup>1</sup> Important note on update status: The displayed date refers exclusively to the calculation of the NAV.

<sup>2</sup> The Mountain-View Data Fund Rating calculates a computative ranking for funds using yield, volatility and trend data. For more information visit MVD Funds Rating

<sup>3</sup> Displays the Ethical-Dynamical Ratio calculated according to standard criteria. The maximum value is 100. For more information visit EDA





## Invesco Sustainable Global Structured Equity Fund C (GBP hedged) accumulation / LU0482498507 / A1CV2V /





## Largest positions





Countries



Currencies