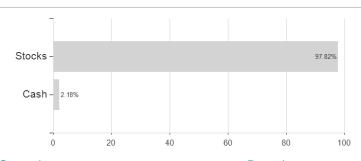

## Invesco Sustainable Global Structured Equity Fund C (GBP hedged) accumulation / LU0482498507 / A1CV2V /



## Distribution permission

Austria, Germany, Switzerland, Luxembourg

<sup>1</sup> Important note on update status: The displayed date refers exclusively to the calculation of the NAV.

<sup>2</sup> The Mountain-View Data Fund Rating calculates a computative ranking for funds using yield, volatility and trend data. For more information visit MVD Funds Rating

<sup>3</sup> Displays the Ethical-Dynamical Ratio calculated according to standard criteria. The maximum value is 100. For more information visit EDA





## Invesco Sustainable Global Structured Equity Fund C (GBP hedged) accumulation / LU0482498507 / A1CV2V /





## Largest positions





Countries



Currencies