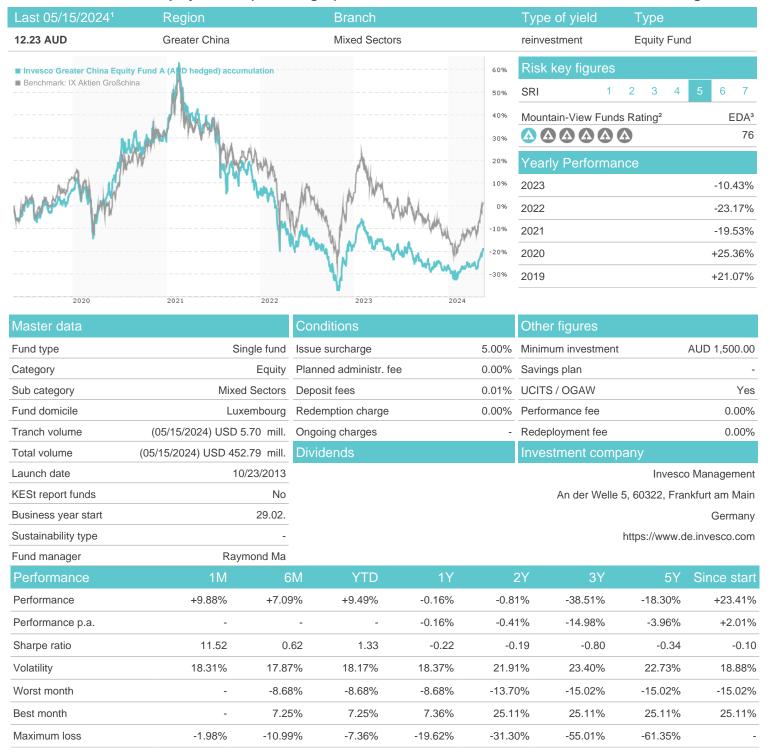

## Invesco Greater China Equity Fund A (AUD hedged) accumulation / LU0955869705 / A2ALG7 / Invesco Management

## Distribution permission

Austria, Germany, Switzerland

<sup>1</sup> Important note on update status: The displayed date refers exclusively to the calculation of the NAV.
2 The Mountain-View Data Fund Rating calculates a computative ranking for funds using yield, volatility and trend data. For more information visit MVD Funds Rating

<sup>3</sup> Displays the Ethical-Dynamical Ratio calculated according to standard criteria. The maximum value is 100. For more information visit EDA

## Investment goal

The objective of the Fund is to achieve long-term capital growth by investing in securities of Greater China.