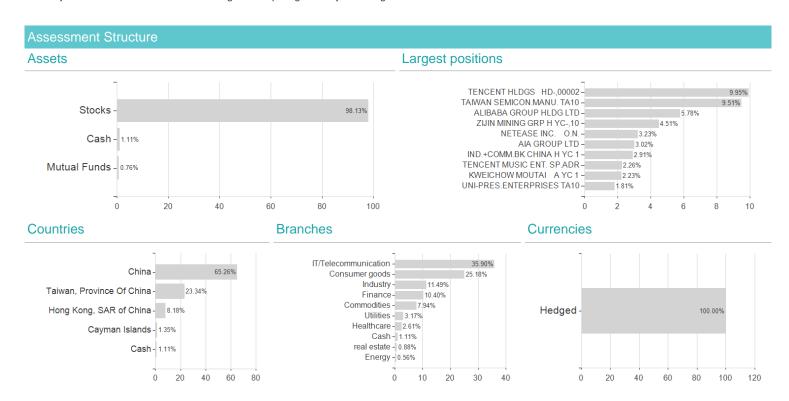

d) accumulation / LU0955869705 / A2ALG7 / Invesco Management



## Distribution permission

Austria, Germany, Switzerland

<sup>1</sup> Important note on update status: The displayed date refers exclusively to the calculation of the NAV.
2 The Mountain-View Data Fund Rating calculates a computative ranking for funds using yield, volatility and trend data. For more information visit MVD Funds Rating

<sup>3</sup> Displays the Ethical-Dynamical Ratio calculated according to standard criteria. The maximum value is 100. For more information visit EDA





## Invesco Greater China Equity Fund A (AUD hedged) accumulation / LU0955869705 / A2ALG7 / Invesco Management

## Investment goal

The objective of the Fund is to achieve long-term capital growth by investing in securities of Greater China.