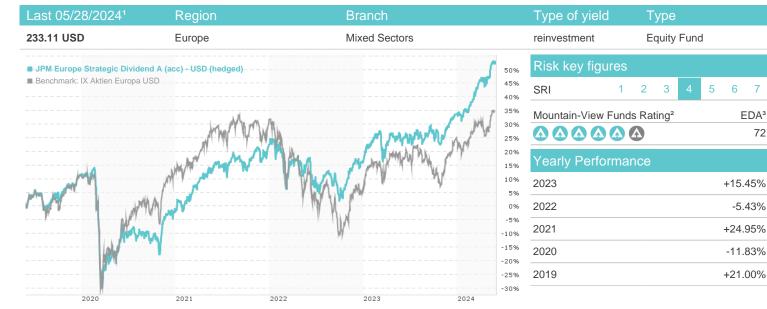

## baha WebStation

www.baba.com

7

72

## Distribution permission

Austria, Germany, Switzerland, Luxembourg

1 Important note on update status: The displayed date refers exclusively to the calculation of the NAV.

2 The Mountain-View Data Fund Rating calculates a computative ranking for funds using yield, volatility and trend data. For more information visit MVD Funds Rating

3 Displays the Ethical-Dynamical Ratio calculated according to standard criteria. The maximum value is 100. For more information visit EDA

DISCLAIMER: The information on this page are for informational purposes only and should neither an offer to sell nor a solicitation for the purchase of the security or recommendation in favor of the security to be understood. baha GmbH assumes no liability despite thorough searches for the accuracy of the data. Funds data from: www.mountain-view.com. Fact Sheet created by: www.baha.com Created: 05/29/2024