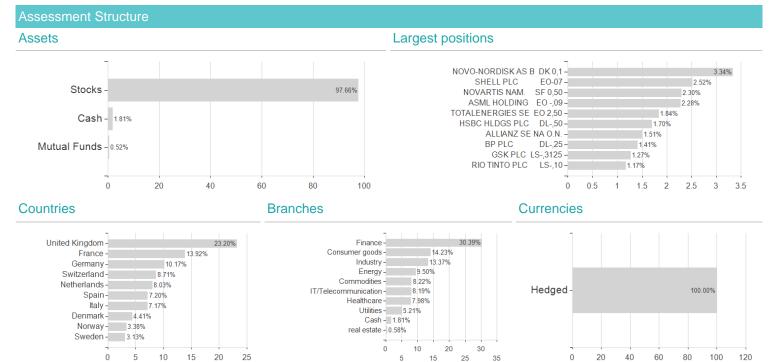

## JPM Europe Strategic Dividend A (acc) - USD (hedged) / LU0994947355 / A1W8Q4 / JPMorgan AM (EU)

| Master data         |                                         | Conditions                             |                              | Other figures      |               |  |  |
|---------------------|-----------------------------------------|----------------------------------------|------------------------------|--------------------|---------------|--|--|
| Fund type           | Single fund                             | Issue surcharge                        | 5.00%                        | Minimum investment | USD 35,000.00 |  |  |
| Category            | Equity                                  | Planned administr. fee                 | 0.00%                        | Savings plan       | -             |  |  |
| Sub category        | Mixed Sectors                           | Deposit fees                           | 0.00%                        | UCITS / OGAW       | Yes           |  |  |
| Fund domicile       | Luxembourg                              | Redemption charge                      | 0.50%                        | Performance fee    | 0.00%         |  |  |
| Tranch volume       | (05/28/2024) EUR 10.90 mill.            | Ongoing charges                        | -                            | Redeployment fee   | 0.00%         |  |  |
| Total volume        | (05/28/2024) EUR 535.14 mill.           | Dividends                              |                              | Investment company |               |  |  |
| Launch date         | 9/12/2014                               |                                        |                              | JPMorgan AM (EU)   |               |  |  |
| KESt report funds   | Yes                                     |                                        | PO Box 275, 2012, Luxembourg |                    |               |  |  |
| Business year start | 01.01.                                  | Luxembourg                             |                              |                    |               |  |  |
| Sustainability type |                                         | https://www.jpmorganassetmanagement.de |                              |                    |               |  |  |
| Fund manager        | M. Barakos, T. Buckingham, I.<br>Butler |                                        |                              |                    |               |  |  |