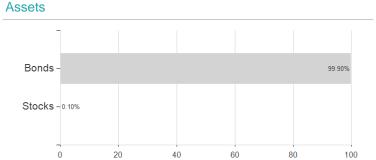

## db Adv.Multibr.-PIMCO GI.M-C.S.LC / LU0848428008 / DWS1TQ / DWS Investment SA



<sup>1</sup> Important note on update status: The displayed date refers exclusively to the calculation of the NAV.
2 The Mountain-View Data Fund Rating calculates a computative ranking for funds using yield, volatility and trend data. For more information visit MVD Funds Rating

<sup>3</sup> Displays the Ethical-Dynamical Ratio calculated according to standard criteria. The maximum value is 100. For more information visit EDA





# db Adv.Multibr.-PIMCO Gl.M-C.S.LC / LU0848428008 / DWS1TQ / DWS Investment SA

### Assessment Structure

#### A33033IIICIII Ottuctuit



## Largest positions



### Countries