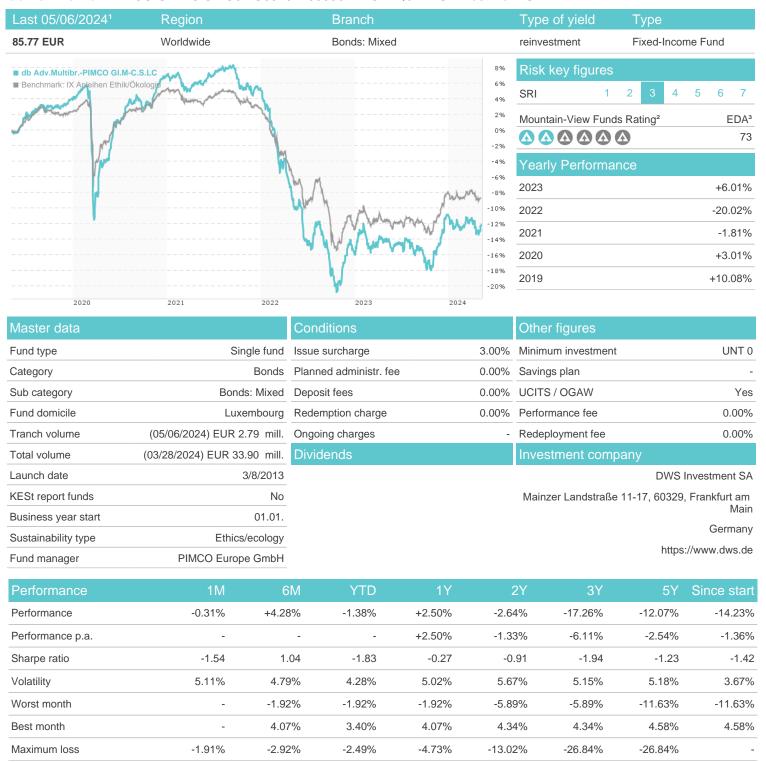

## db Adv.Multibr.-PIMCO GI.M-C.S.LC / LU0848428008 / DWS1TQ / DWS Investment SA

<sup>1</sup> Important note on update status: The displayed date refers exclusively to the calculation of the NAV.
2 The Mountain-View Data Fund Rating calculates a computative ranking for funds using yield, volatility and trend data. For more information visit MVD Funds Rating

<sup>3</sup> Displays the Ethical-Dynamical Ratio calculated according to standard criteria. The maximum value is 100. For more information visit EDA