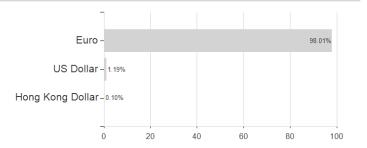

## db Adv.Multibr.-PIMCO GI.M-C.S.LC / LU0848428008 / DWS1TQ / DWS Investment SA



<sup>1</sup> Important note on update status: The displayed date refers exclusively to the calculation of the NAV.
2 The Mountain-View Data Fund Rating calculates a computative ranking for funds using yield, volatility and trend data. For more information visit MVD Funds Rating

<sup>3</sup> Displays the Ethical-Dynamical Ratio calculated according to standard criteria. The maximum value is 100. For more information visit EDA





# db Adv.Multibr.-PIMCO Gl.M-C.S.LC / LU0848428008 / DWS1TQ / DWS Investment SA

### Assessment Structure

#### A33033IIICIII Ottuctuit



## Largest positions



### Countries