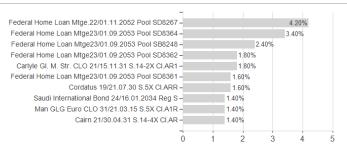

## db Adv.Multibr.-PIMCO GI.M-C.S.LC / LU0848428008 / DWS1TQ / DWS Investment SA



<sup>1</sup> Important note on update status: The displayed date refers exclusively to the calculation of the NAV.
2 The Mountain-View Data Fund Rating calculates a computative ranking for funds using yield, volatility and trend data. For more information visit MVD Funds Rating

<sup>3</sup> Displays the Ethical-Dynamical Ratio calculated according to standard criteria. The maximum value is 100. For more information visit EDA





# db Adv.Multibr.-PIMCO Gl.M-C.S.LC / LU0848428008 / DWS1TQ / DWS Investment SA

### Assessment Structure

#### A33033IIICIII Ottuctuit



## Largest positions



### Countries