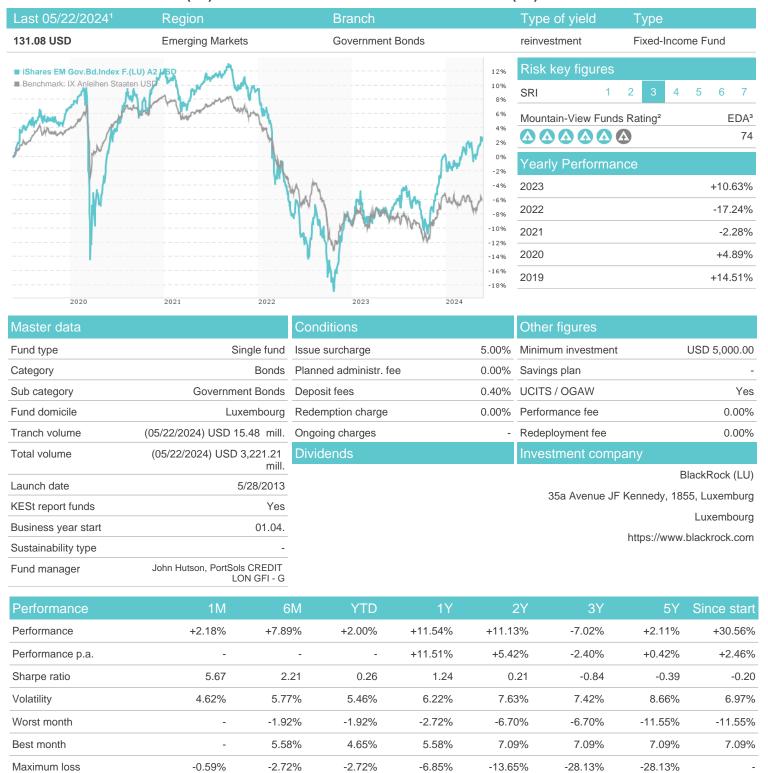

## iShares EM Gov.Bd.Index F.(LU) A2 USD / LU0836513696 / A1J6KJ / BlackRock (LU)

## Distribution permission

Austria, Germany, Switzerland, Luxembourg

<sup>1</sup> Important note on update status: The displayed date refers exclusively to the calculation of the NAV.
2 The Mountain-View Data Fund Rating calculates a computative ranking for funds using yield, volatility and trend data. For more information visit MVD Funds Rating

## iShares EM Gov.Bd.Index F.(LU) A2 USD / LU0836513696 / A1J6KJ / BlackRock (LU)

3 Displays the Ethical-Dynamical Ratio calculated according to standard criteria. The maximum value is 100. For more information visit EDA