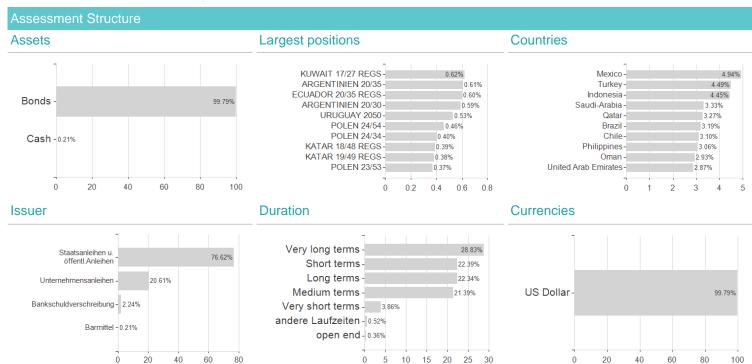

## iShares EM Gov.Bd.Index F.(LU) A2 USD / LU0836513696 / A1J6KJ / BlackRock (LU)



## Distribution permission

Austria, Germany, Switzerland, Luxembourg

<sup>1</sup> Important note on update status: The displayed date refers exclusively to the calculation of the NAV.
2 The Mountain-View Data Fund Rating calculates a computative ranking for funds using yield, volatility and trend data. For more information visit MVD Funds Rating





## iShares EM Gov.Bd.Index F.(LU) A2 USD / LU0836513696 / A1J6KJ / BlackRock (LU)

3 Displays the Ethical-Dynamical Ratio calculated according to standard criteria. The maximum value is 100. For more information visit EDA