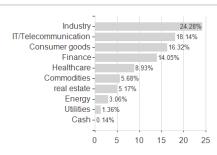

## JPM US Smaller Companies I (acc) - EUR (hedged) / LU1048318189 / A110PF / JPMorgan AM (EU)



## Distribution permission

Austria, Germany, Switzerland

<sup>1</sup> Important note on update status: The displayed date refers exclusively to the calculation of the NAV.

<sup>2</sup> The Mountain-View Data Fund Rating calculates a computative ranking for funds using yield, volatility and trend data. For more information visit MVD Funds Rating

<sup>3</sup> Displays the Ethical-Dynamical Ratio calculated according to standard criteria. The maximum value is 100. For more information visit EDA





## JPM US Smaller Companies I (acc) - EUR (hedged) / LU1048318189 / A110PF / JPMorgan AM (EU)

## Assessment Structure



40



Countries Branches Currencies





100