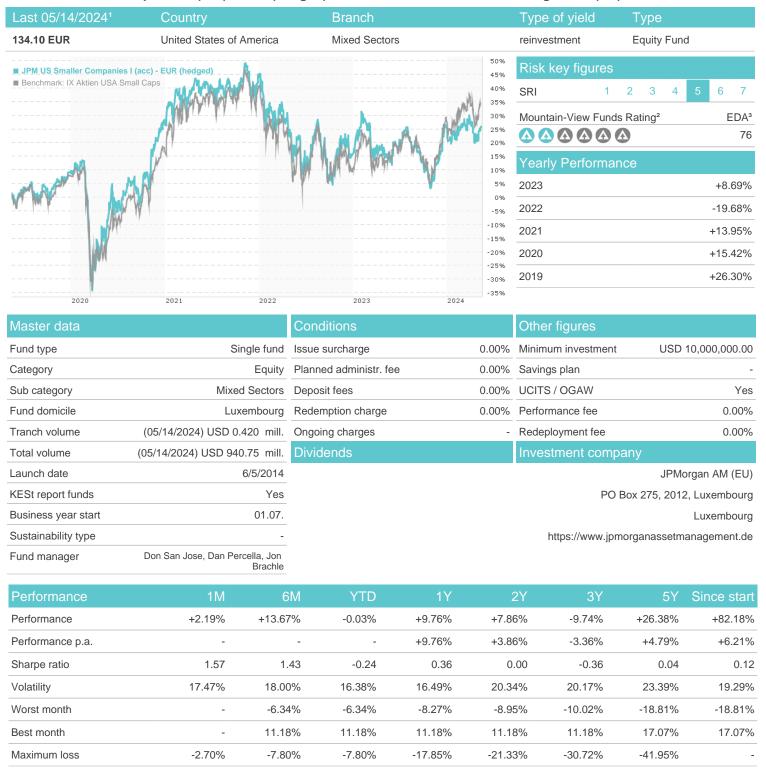

## JPM US Smaller Companies I (acc) - EUR (hedged) / LU1048318189 / A110PF / JPMorgan AM (EU)

## Distribution permission

Austria, Germany, Switzerland

<sup>1</sup> Important note on update status: The displayed date refers exclusively to the calculation of the NAV.

<sup>2</sup> The Mountain-View Data Fund Rating calculates a computative ranking for funds using yield, volatility and trend data. For more information visit MVD Funds Rating

<sup>3</sup> Displays the Ethical-Dynamical Ratio calculated according to standard criteria. The maximum value is 100. For more information visit EDA