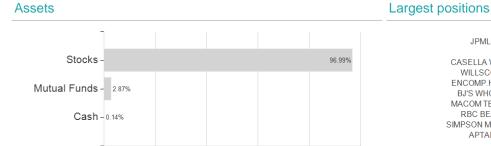

## JPM US Smaller Companies I (acc) - EUR (hedged) / LU1048318189 / A110PF / JPMorgan AM (EU)



## Distribution permission

Austria, Germany, Switzerland

<sup>1</sup> Important note on update status: The displayed date refers exclusively to the calculation of the NAV.

<sup>2</sup> The Mountain-View Data Fund Rating calculates a computative ranking for funds using yield, volatility and trend data. For more information visit MVD Funds Rating

<sup>3</sup> Displays the Ethical-Dynamical Ratio calculated according to standard criteria. The maximum value is 100. For more information visit EDA





## JPM US Smaller Companies I (acc) - EUR (hedged) / LU1048318189 / A110PF / JPMorgan AM (EU)

## Assessment Structure



40



Countries Branches Currencies





100