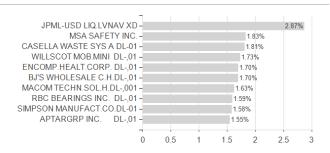

## JPM US Smaller Companies I (acc) - EUR (hedged) / LU1048318189 / A110PF / JPMorgan AM (EU)



## Distribution permission

Austria, Germany, Switzerland

<sup>1</sup> Important note on update status: The displayed date refers exclusively to the calculation of the NAV.

<sup>2</sup> The Mountain-View Data Fund Rating calculates a computative ranking for funds using yield, volatility and trend data. For more information visit MVD Funds Rating

<sup>3</sup> Displays the Ethical-Dynamical Ratio calculated according to standard criteria. The maximum value is 100. For more information visit EDA





## JPM US Smaller Companies I (acc) - EUR (hedged) / LU1048318189 / A110PF / JPMorgan AM (EU)

## Assessment Structure



40



Countries Branches Currencies





100