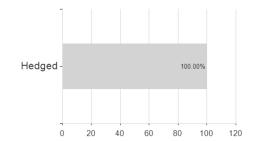

## JPM US Smaller Companies I (acc) - EUR (hedged) / LU1048318189 / A110PF / JPMorgan AM (EU)



## Distribution permission

Austria, Germany, Switzerland

<sup>1</sup> Important note on update status: The displayed date refers exclusively to the calculation of the NAV.

<sup>2</sup> The Mountain-View Data Fund Rating calculates a computative ranking for funds using yield, volatility and trend data. For more information visit MVD Funds Rating

<sup>3</sup> Displays the Ethical-Dynamical Ratio calculated according to standard criteria. The maximum value is 100. For more information visit EDA





## JPM US Smaller Companies I (acc) - EUR (hedged) / LU1048318189 / A110PF / JPMorgan AM (EU)

## Assessment Structure



40



Countries Branches Currencies





100