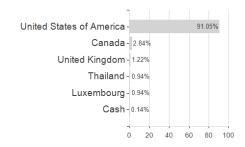

## JPM US Smaller Companies I (acc) - EUR (hedged) / LU1048318189 / A110PF / JPMorgan AM (EU)



## Distribution permission

Austria, Germany, Switzerland

<sup>1</sup> Important note on update status: The displayed date refers exclusively to the calculation of the NAV.

<sup>2</sup> The Mountain-View Data Fund Rating calculates a computative ranking for funds using yield, volatility and trend data. For more information visit MVD Funds Rating

<sup>3</sup> Displays the Ethical-Dynamical Ratio calculated according to standard criteria. The maximum value is 100. For more information visit EDA





## JPM US Smaller Companies I (acc) - EUR (hedged) / LU1048318189 / A110PF / JPMorgan AM (EU)

## Assessment Structure



40



Countries Branches Currencies





100