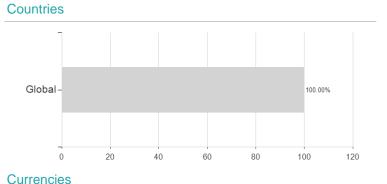

## DWS Invest Multi Opport.NDQ / LU1054321861 / DWS1M3 / DWS Investment SA



## Distribution permission

Austria, Germany, Switzerland, Luxembourg

<sup>1</sup> Important note on update status: The displayed date refers exclusively to the calculation of the NAV.
2 The Mountain-View Data Fund Rating calculates a computative ranking for funds using yield, volatility and trend data. For more information visit MVD Funds Rating

<sup>3</sup> Displays the Ethical-Dynamical Ratio calculated according to standard criteria. The maximum value is 100. For more information visit EDA



## DWS Invest Multi Opport.NDQ / LU1054321861 / DWS1M3 / DWS Investment SA







## Largest positions