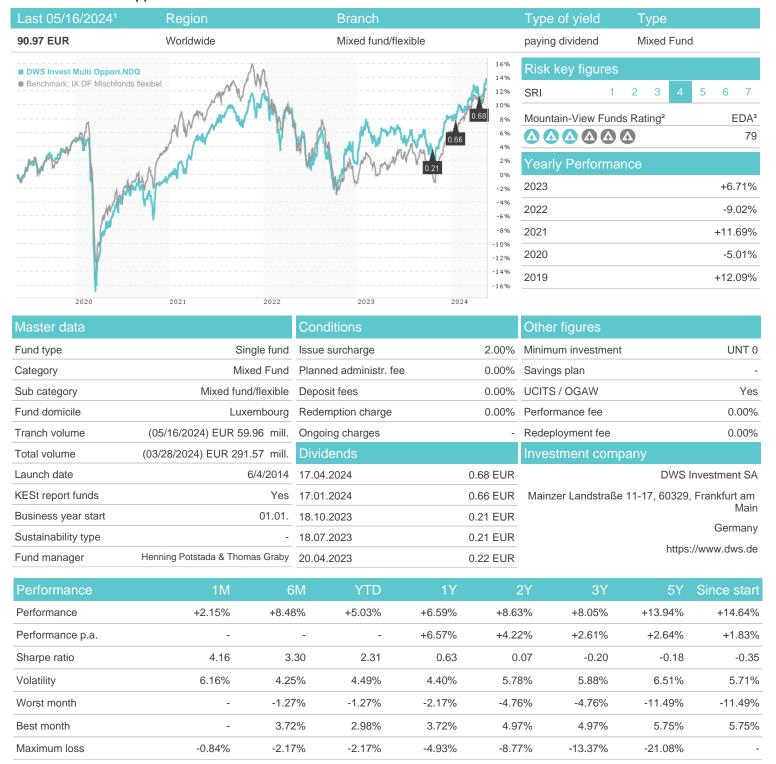

## DWS Invest Multi Opport.NDQ / LU1054321861 / DWS1M3 / DWS Investment SA

## Distribution permission

Austria, Germany, Switzerland, Luxembourg

<sup>1</sup> Important note on update status: The displayed date refers exclusively to the calculation of the NAV.
2 The Mountain-View Data Fund Rating calculates a computative ranking for funds using yield, volatility and trend data. For more information visit MVD Funds Rating

<sup>3</sup> Displays the Ethical-Dynamical Ratio calculated according to standard criteria. The maximum value is 100. For more information visit EDA