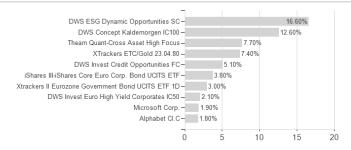

## DWS Invest Multi Opport.NDQ / LU1054321861 / DWS1M3 / DWS Investment SA



## Distribution permission

Austria, Germany, Switzerland, Luxembourg

<sup>1</sup> Important note on update status: The displayed date refers exclusively to the calculation of the NAV.
2 The Mountain-View Data Fund Rating calculates a computative ranking for funds using yield, volatility and trend data. For more information visit MVD Funds Rating

<sup>3</sup> Displays the Ethical-Dynamical Ratio calculated according to standard criteria. The maximum value is 100. For more information visit EDA



## DWS Invest Multi Opport.NDQ / LU1054321861 / DWS1M3 / DWS Investment SA







## Largest positions