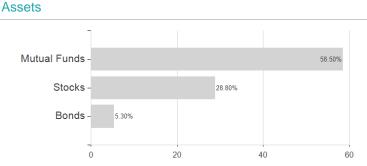

## DWS Invest Multi Opport.NDQ / LU1054321861 / DWS1M3 / DWS Investment SA



## Distribution permission

Austria, Germany, Switzerland, Luxembourg

<sup>1</sup> Important note on update status: The displayed date refers exclusively to the calculation of the NAV.
2 The Mountain-View Data Fund Rating calculates a computative ranking for funds using yield, volatility and trend data. For more information visit MVD Funds Rating

<sup>3</sup> Displays the Ethical-Dynamical Ratio calculated according to standard criteria. The maximum value is 100. For more information visit EDA



## DWS Invest Multi Opport.NDQ / LU1054321861 / DWS1M3 / DWS Investment SA







## Largest positions