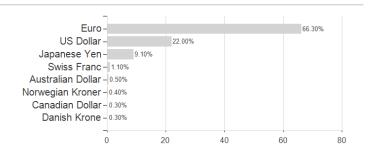

## DWS Invest Multi Opport.NDQ / LU1054321861 / DWS1M3 / DWS Investment SA



## Distribution permission

Austria, Germany, Switzerland, Luxembourg

<sup>1</sup> Important note on update status: The displayed date refers exclusively to the calculation of the NAV.
2 The Mountain-View Data Fund Rating calculates a computative ranking for funds using yield, volatility and trend data. For more information visit MVD Funds Rating

<sup>3</sup> Displays the Ethical-Dynamical Ratio calculated according to standard criteria. The maximum value is 100. For more information visit EDA



## DWS Invest Multi Opport.NDQ / LU1054321861 / DWS1M3 / DWS Investment SA







## Largest positions