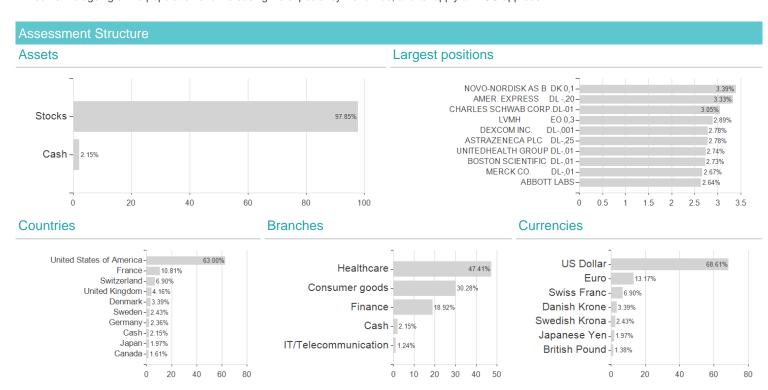

d invests in equities of large, medium and small sized companies in developed and emerging markets. Specifically, the Sub-Fund invests at least two thirds of its total assets in equities and equity-related instruments issued by companies that focus on aged care, wellness and medical treatments. The Sub-Fund also aims at benefiting from the increasing silver spending (including leisure activities, financial planning and aesthetics), covering all types of companies catering to the implications of aging demographics.

## Investment goal

The Sub-Fund seeks to achieve long-term capital growth measured in USD by investing in equities and equity-related instruments issued by companies linked to the ageing of the population and increasing life expectancy worldwide, and to apply an ESG approach.