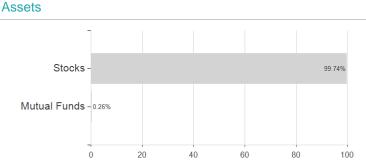

# Invesco Global F&O Fd.C USD / LU1218204631 / A14SD7 / Invesco Management



#### Distribution permission

Austria, Germany, Switzerland

<sup>1</sup> Important note on update status: The displayed date refers exclusively to the calculation of the NAV.
2 The Mountain-View Data Fund Rating calculates a computative ranking for funds using yield, volatility and trend data. For more information visit MVD Funds Rating

<sup>3</sup> Displays the Ethical-Dynamical Ratio calculated according to standard criteria. The maximum value is 100. For more information visit EDA





# Invesco Global F&O Fd.C USD / LU1218204631 / A14SD7 / Invesco Management



### Largest positions





Countries **Branches** Currencies