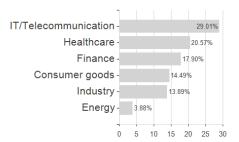

# Invesco Global F&O Fd.C USD / LU1218204631 / A14SD7 / Invesco Management



#### Distribution permission

Austria, Germany, Switzerland

<sup>1</sup> Important note on update status: The displayed date refers exclusively to the calculation of the NAV.
2 The Mountain-View Data Fund Rating calculates a computative ranking for funds using yield, volatility and trend data. For more information visit MVD Funds Rating

<sup>3</sup> Displays the Ethical-Dynamical Ratio calculated according to standard criteria. The maximum value is 100. For more information visit EDA





# Invesco Global F&O Fd.C USD / LU1218204631 / A14SD7 / Invesco Management



### Largest positions





Countries **Branches** Currencies