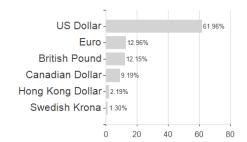

# Invesco Global F&O Fd.C USD / LU1218204631 / A14SD7 / Invesco Management



#### Distribution permission

Austria, Germany, Switzerland

<sup>1</sup> Important note on update status: The displayed date refers exclusively to the calculation of the NAV.
2 The Mountain-View Data Fund Rating calculates a computative ranking for funds using yield, volatility and trend data. For more information visit MVD Funds Rating

<sup>3</sup> Displays the Ethical-Dynamical Ratio calculated according to standard criteria. The maximum value is 100. For more information visit EDA





# Invesco Global F&O Fd.C USD / LU1218204631 / A14SD7 / Invesco Management



### Largest positions





Countries **Branches** Currencies