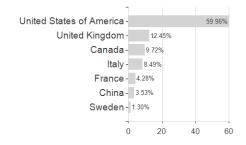

# Invesco Global F&O Fd.C USD / LU1218204631 / A14SD7 / Invesco Management



#### Distribution permission

Austria, Germany, Switzerland

<sup>1</sup> Important note on update status: The displayed date refers exclusively to the calculation of the NAV.
2 The Mountain-View Data Fund Rating calculates a computative ranking for funds using yield, volatility and trend data. For more information visit MVD Funds Rating

<sup>3</sup> Displays the Ethical-Dynamical Ratio calculated according to standard criteria. The maximum value is 100. For more information visit EDA





# Invesco Global F&O Fd.C USD / LU1218204631 / A14SD7 / Invesco Management



### Largest positions





Countries **Branches** Currencies