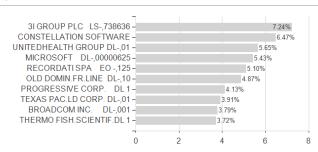

# Invesco Global F&O Fd.C USD / LU1218204631 / A14SD7 / Invesco Management



#### Distribution permission

Austria, Germany, Switzerland

<sup>1</sup> Important note on update status: The displayed date refers exclusively to the calculation of the NAV.
2 The Mountain-View Data Fund Rating calculates a computative ranking for funds using yield, volatility and trend data. For more information visit MVD Funds Rating

<sup>3</sup> Displays the Ethical-Dynamical Ratio calculated according to standard criteria. The maximum value is 100. For more information visit EDA





# Invesco Global F&O Fd.C USD / LU1218204631 / A14SD7 / Invesco Management



### Largest positions





Countries **Branches** Currencies