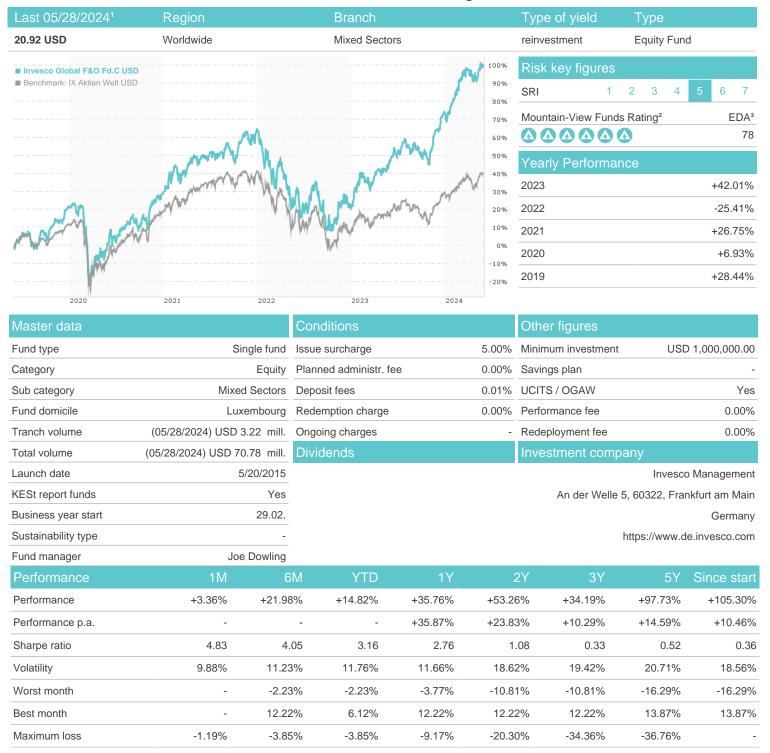

# Invesco Global F&O Fd.C USD / LU1218204631 / A14SD7 / Invesco Management

#### Distribution permission

Austria, Germany, Switzerland

<sup>1</sup> Important note on update status: The displayed date refers exclusively to the calculation of the NAV.
2 The Mountain-View Data Fund Rating calculates a computative ranking for funds using yield, volatility and trend data. For more information visit MVD Funds Rating

<sup>3</sup> Displays the Ethical-Dynamical Ratio calculated according to standard criteria. The maximum value is 100. For more information visit EDA