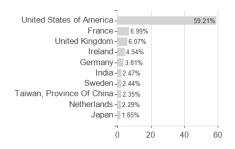

y Gro.Fd.J JPY / LU1366139282 / A2AEL0 / Wellington (LU)



#### Distribution permission

Maximum loss

Austria, Germany, Switzerland, Luxembourg

-2.84%

-3.58%

-3.56%

-6.37%

-12.60%

-18.98%

-31.21%

<sup>1</sup> Important note on update status: The displayed date refers exclusively to the calculation of the NAV.





## Wellington Gl.Quality Gro.Fd.J JPY / LU1366139282 / A2AEL0 / Wellington (LU)

2 The Mountain-View Data Fund Rating calculates a computative ranking for funds using yield, volatility and trend data. For more information visit MVD Funds Rating

3 Displays the Ethical-Dynamical Ratio calculated according to standard criteria. The maximum value is 100. For more information visit EDA

### **Assessment Structure**



# Largest positions





Countries Branches Currencies