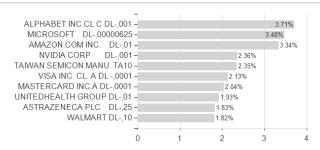

## Wellington Gl.Quality Gro.Fd.J JPY / LU1366139282 / A2AEL0 / Wellington (LU)



#### Distribution permission

Maximum loss

Austria, Germany, Switzerland, Luxembourg

-2.84%

-3.58%

-3.56%

-6.37%

-12.60%

-18.98%

-31.21%

<sup>1</sup> Important note on update status: The displayed date refers exclusively to the calculation of the NAV.





## Wellington Gl.Quality Gro.Fd.J JPY / LU1366139282 / A2AEL0 / Wellington (LU)

2 The Mountain-View Data Fund Rating calculates a computative ranking for funds using yield, volatility and trend data. For more information visit MVD Funds Rating

3 Displays the Ethical-Dynamical Ratio calculated according to standard criteria. The maximum value is 100. For more information visit EDA

### **Assessment Structure**



# Largest positions





Countries Branches Currencies