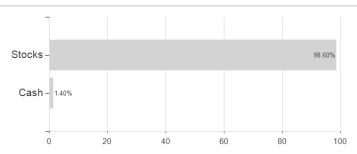

## Wellington Gl.Quality Gro.Fd.J JPY / LU1366139282 / A2AEL0 / Wellington (LU)



#### Distribution permission

Maximum loss

Austria, Germany, Switzerland, Luxembourg

-2.84%

-3.58%

-3.56%

-6.37%

-12.60%

-18.98%

-31.21%

<sup>1</sup> Important note on update status: The displayed date refers exclusively to the calculation of the NAV.





## Wellington Gl.Quality Gro.Fd.J JPY / LU1366139282 / A2AEL0 / Wellington (LU)

2 The Mountain-View Data Fund Rating calculates a computative ranking for funds using yield, volatility and trend data. For more information visit MVD Funds Rating

3 Displays the Ethical-Dynamical Ratio calculated according to standard criteria. The maximum value is 100. For more information visit EDA

### **Assessment Structure**



# Largest positions





Countries Branches Currencies