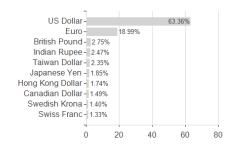

o.Fd.J JPY / LU1366139282 / A2AEL0 / Wellington (LU)



#### Distribution permission

Maximum loss

Austria, Germany, Switzerland, Luxembourg

-2.84%

-3.58%

-3.56%

-6.37%

-12.60%

-18.98%

-31.21%

<sup>1</sup> Important note on update status: The displayed date refers exclusively to the calculation of the NAV.





## Wellington Gl.Quality Gro.Fd.J JPY / LU1366139282 / A2AEL0 / Wellington (LU)

2 The Mountain-View Data Fund Rating calculates a computative ranking for funds using yield, volatility and trend data. For more information visit MVD Funds Rating

3 Displays the Ethical-Dynamical Ratio calculated according to standard criteria. The maximum value is 100. For more information visit EDA

### **Assessment Structure**



# Largest positions





Countries Branches Currencies