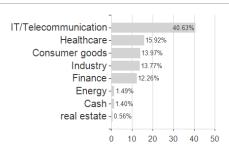

Gro.Fd.J JPY / LU1366139282 / A2AEL0 / Wellington (LU)



#### Distribution permission

Maximum loss

Austria, Germany, Switzerland, Luxembourg

-2.84%

-3.58%

-3.56%

-6.37%

-12.60%

-18.98%

-31.21%

<sup>1</sup> Important note on update status: The displayed date refers exclusively to the calculation of the NAV.





## Wellington Gl.Quality Gro.Fd.J JPY / LU1366139282 / A2AEL0 / Wellington (LU)

2 The Mountain-View Data Fund Rating calculates a computative ranking for funds using yield, volatility and trend data. For more information visit MVD Funds Rating

3 Displays the Ethical-Dynamical Ratio calculated according to standard criteria. The maximum value is 100. For more information visit EDA

### **Assessment Structure**



# Largest positions





Countries Branches Currencies