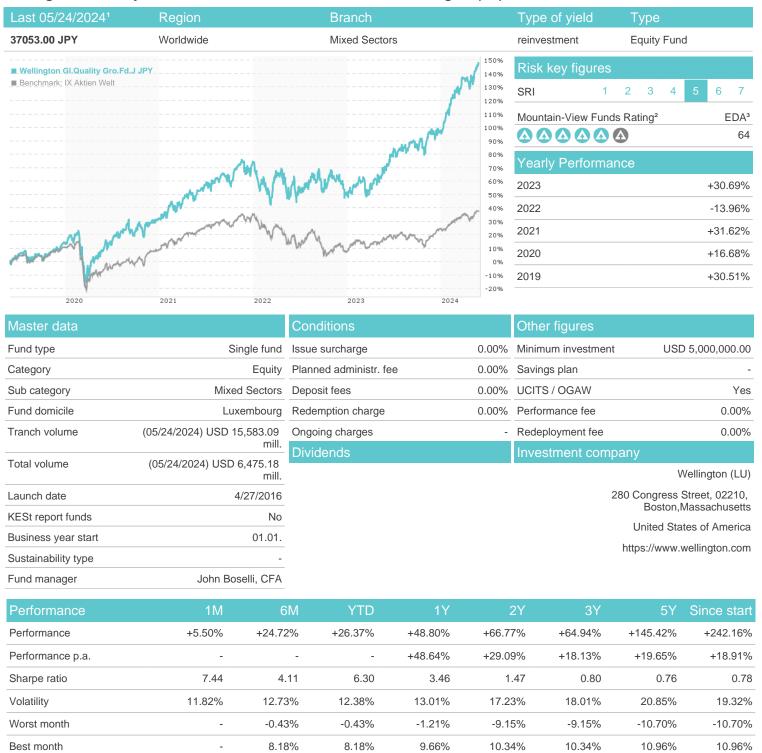

## Wellington Gl.Quality Gro.Fd.J JPY / LU1366139282 / A2AEL0 / Wellington (LU)

#### Distribution permission

Maximum loss

Austria, Germany, Switzerland, Luxembourg

-2.84%

-3.58%

-3.56%

-6.37%

-12.60%

-18.98%

-31.21%

<sup>1</sup> Important note on update status: The displayed date refers exclusively to the calculation of the NAV.

## Wellington Gl.Quality Gro.Fd.J JPY / LU1366139282 / A2AEL0 / Wellington (LU)

2 The Mountain-View Data Fund Rating calculates a computative ranking for funds using yield, volatility and trend data. For more information visit MVD Funds Rating

3 Displays the Ethical-Dynamical Ratio calculated according to standard criteria. The maximum value is 100. For more information visit EDA